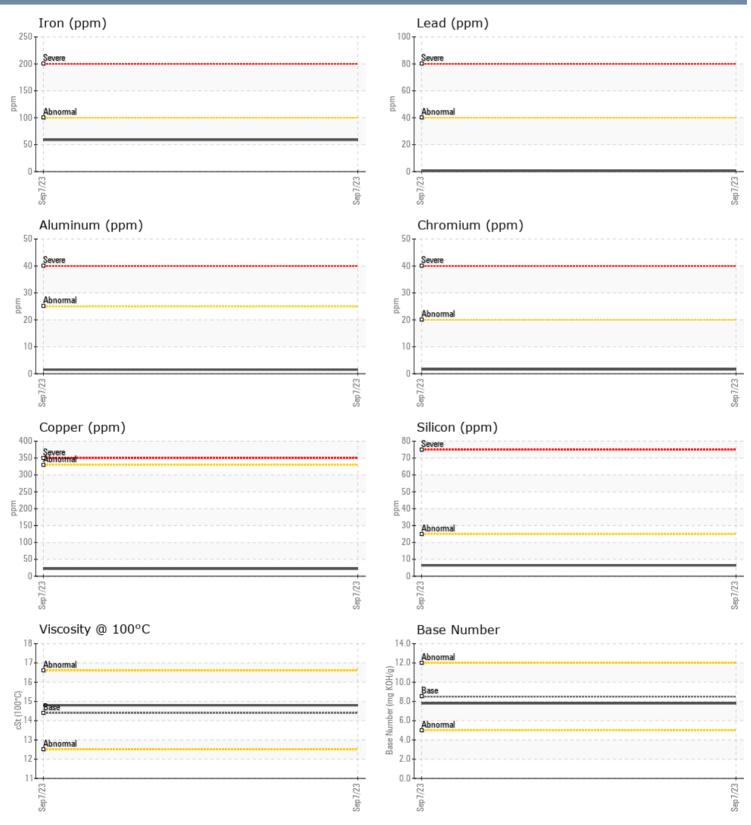

#### GRAPHS

Report Id: VPADVNAP [WUSCAR] 05947020 (Generated: 09/12/2023 16:47:50) Rev: 1

Contact/Location: KEITH SPICER - VPADVNAP