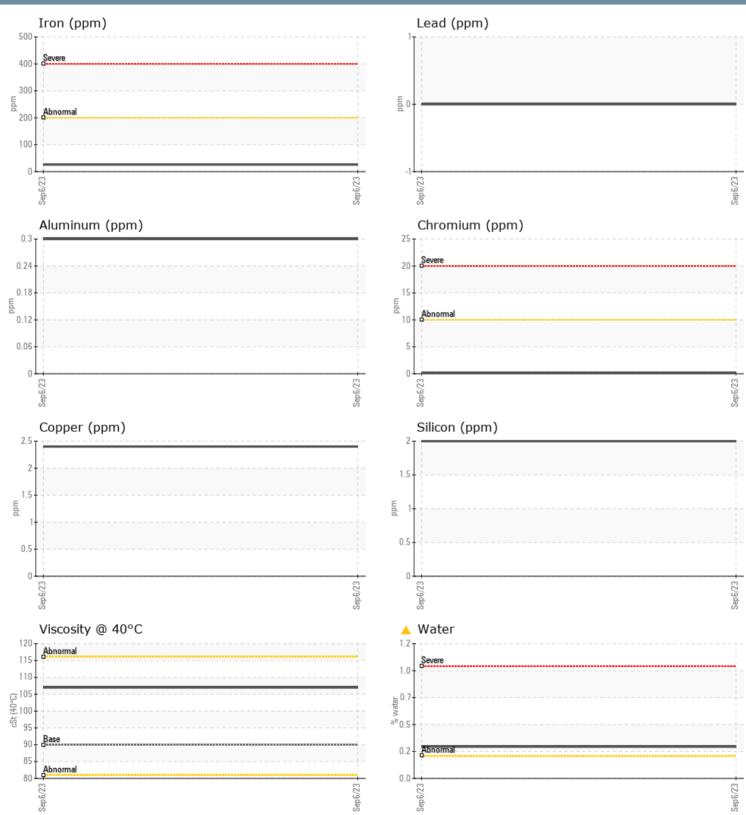

## TOM HAMMERSLAG VOLVO PENTA 3950003841 - PORT IPS

Sample No: VPA046783

Oil Type: VOLVO PENTA GL-5 SAE 75W90

| SAMPLE INFORMA | TION |              |      |  |
|----------------|------|--------------|------|--|
|                |      |              |      |  |
| Sample Number  |      | VPA046783    | <br> |  |
| Sample Date    |      | 06 Sep 2023  | <br> |  |
| Machine Hours  |      | 429          | <br> |  |
| Oil Hours      |      | 51           | <br> |  |
| Oil Changed    |      | Not Changd   | <br> |  |
| Sample Status  |      | ABNORMAL     | <br> |  |
| OIL CONDITION  |      |              |      |  |
| /isc @ 40°C    | cSt  | <b>107</b>   | <br> |  |
| CONTAMINATION  |      |              |      |  |
| Vater          | %    | <b>0.283</b> | <br> |  |
| ilicon         | ppm  | 2            | <br> |  |
| odium          | ppm  | 2            | <br> |  |
| otassium       | ppm  | 3            | <br> |  |
| WEAR METALS    |      |              |      |  |
| PQ             |      | <b>16</b>    | <br> |  |
| on             | ppm  | 26           | <br> |  |
| opper          | ppm  | 2            | <br> |  |
| ead            | ppm  | 0            | <br> |  |
| n              | ppm  | 0            | <br> |  |
| luminum        | ppm  | <1           | <br> |  |
| hromium        | ppm  | □ <1         | <br> |  |
| lolybdenum     | ppm  | 0            | <br> |  |
| lickel         | ppm  | 0            | <br> |  |
| itanium        | ppm  | 0            | <br> |  |
| lver           | ppm  | <1           | <br> |  |
| langanese      | ppm  | <b>1</b>     | <br> |  |
| anadium        | ppm  | 0            | <br> |  |
| ADDITIVES      |      |              |      |  |
| Calcium        | ppm  | 6            | <br> |  |
| lagnesium      | ppm  | <b>10</b>    | <br> |  |
| inc            | ppm  | 0            | <br> |  |
| hosphorus      | ppm  | <b>1365</b>  | <br> |  |
| arium          | ppm  | 0            | <br> |  |
| oron           | ppm  | 344          | <br> |  |
|                |      |              |      |  |

VOLVO PENTA

YACHT BASIN MARINA 1866 OTTAWA BEACH RD HOLLAND, MI US 49424 Contact: OIL SAMPLE/PART kyle@yachtbasinmarina.com T-(616)786-2205

No corrective action is recommended at this time. Resample at the next service interval to monitor.All component wear rates are normal. There is a light concentration of water present in the oil. The condition of the oil is acceptable for the time in service.