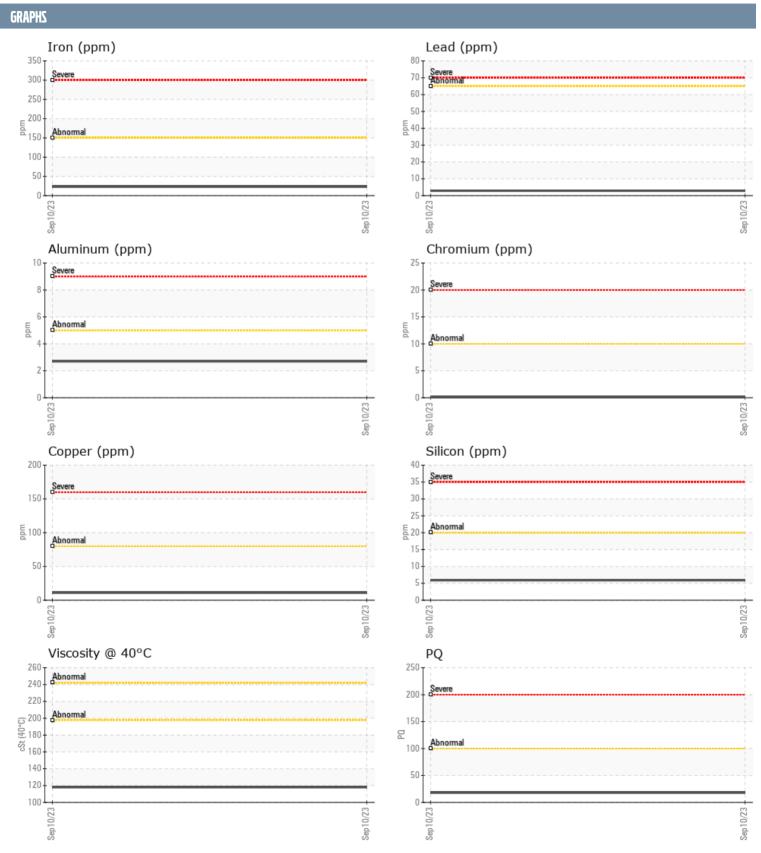

## BELLINGER ZF BELLINGER - INBOARD (S/N NOT GIVEN) - STARBOARD GEARBOX

Sample No: VPA043577
Oil Type: NOT GIVEN

| SAMPLE INFORMA | ATION |               |      |  |
|----------------|-------|---------------|------|--|
| Sample Number  |       | VPA043577     | <br> |  |
| Sample Date    |       | 10 Sep 2023   | <br> |  |
| Machine Hours  |       | 0             | <br> |  |
| Oil Hours      |       | 0             | <br> |  |
| Oil Changed    |       | Not Changd    | <br> |  |
| Sample Status  |       | NORMAL        | <br> |  |
| OIL CONDITION  |       |               |      |  |
| Visc @ 40°C    | cSt   | <b>118</b>    | <br> |  |
| CONTAMINATION  |       |               |      |  |
| CONTAMINATION  |       |               |      |  |
| Silicon        | ppm   | <b>6</b>      | <br> |  |
| Sodium         | ppm   | <b>2</b>      | <br> |  |
| Potassium      | ppm   | <b>0</b>      | <br> |  |
| WEAR METALS    |       |               |      |  |
| PQ             |       | <b>■</b> 18   | <br> |  |
| Iron           | ppm   | <b>■23</b>    | <br> |  |
| Copper         | ppm   | <b>11</b>     | <br> |  |
| Lead           | ppm   | <b>■</b> 3    | <br> |  |
| Tin            | ppm   | <b>■&lt;1</b> | <br> |  |
| Aluminum       | ppm   | <b>■</b> 3    | <br> |  |
| Chromium       | ppm   | <b>■&lt;1</b> | <br> |  |
| Molybdenum     | ppm   | 60            | <br> |  |
| Nickel         | ppm   | ■0            | <br> |  |
| Titanium       | ppm   | 0             | <br> |  |
| Silver         | ppm   | 0             | <br> |  |
| Manganese      | ppm   | <1            | <br> |  |
| Vanadium       | ppm   | 0             | <br> |  |
| ADDITIVES      |       |               |      |  |
| Calcium        | ppm   | 3532          | <br> |  |
| Magnesium      | ppm   | 26            | <br> |  |
| Zinc           | ppm   | 1136          | <br> |  |
| Phosphorus     | ppm   | 996           | <br> |  |
| Barium         | ppm   | 0             | <br> |  |
| Boron          | ppm   | 355           | <br> |  |

## Diagnosis

No corrective action is recommended at this time. Resample at the next service interval to monitor.All component wear rates are normal. There is no indication of any contamination in the oil. The condition of the oil is acceptable for the time in service.