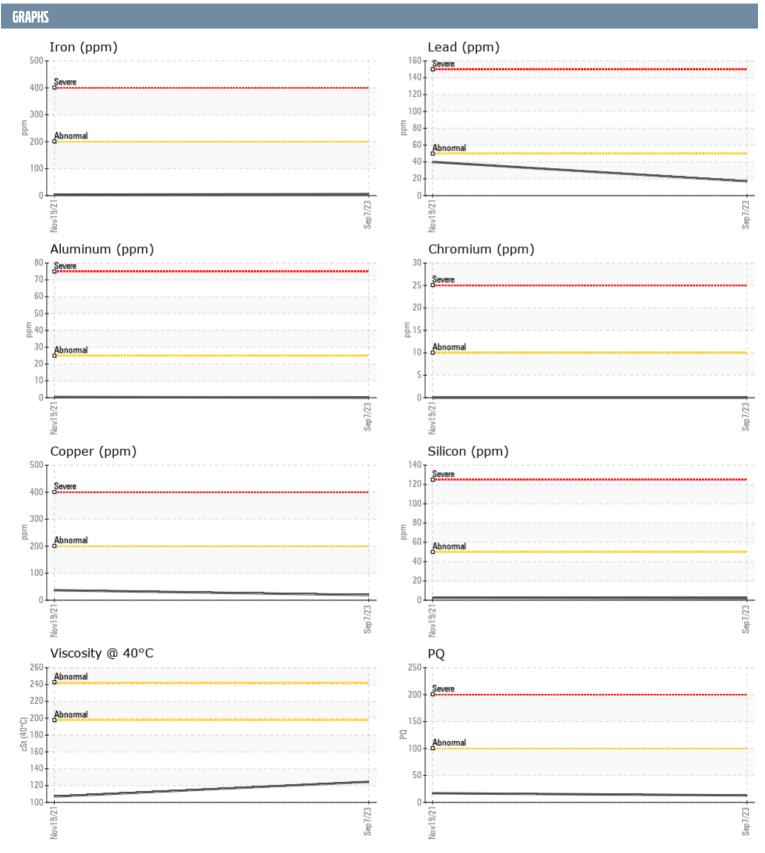

## 50023475 - INBOARD - PORT GEARBOX

Sample No: VPA050728
Oil Type: NOT GIVEN

| SAMPLE INFORMAT                               | TION  |                                 |                                 |      |
|-----------------------------------------------|-------|---------------------------------|---------------------------------|------|
| Sample Number<br>Sample Date<br>Machine Hours |       | VPA050728<br>07 Sep 2023<br>980 | VPA040233<br>19 Nov 2021<br>586 | <br> |
| Oil Hours Oil Changed Sample Status           |       | 0<br>N/A<br>NORMAL              | 0<br>N/A<br>NORMAL              | <br> |
| OIL CONDITION                                 |       |                                 |                                 |      |
| Visc @ 40°C                                   | cSt   | <b>124.4</b>                    | ■107                            | <br> |
| CONTAMINATION                                 |       |                                 |                                 |      |
| Silicon<br>Sodium                             | ppm   | <b>□</b> 2 <b>□</b> 2           | <b>3</b>                        | <br> |
| Potassium                                     | ppm   | <b>0</b>                        | 0                               | <br> |
| WEAR METALS                                   |       |                                 |                                 |      |
| PQ                                            |       | <b>1</b> 3                      | <b>1</b> 7                      | <br> |
| Iron                                          | ppm   | <b>6</b>                        | <b>4</b>                        | <br> |
| Copper<br>Lead                                | ppm   | □19<br>□17                      | □ 37<br>□ 40                    | <br> |
| Tin                                           | ppm   | <b>■&lt;1</b>                   | <1                              | <br> |
| Aluminum                                      | ppm   | O                               | <u></u> <1                      | <br> |
| Chromium                                      | ppm   | <b>0</b>                        | <b>0</b>                        | <br> |
| Molybdenum                                    | ppm   | 18                              | 81                              | <br> |
| Nickel                                        | ppm   | <b>■</b> 0                      | 0                               | <br> |
| Titanium                                      | ppm   | 0                               | <1                              | <br> |
| Silver                                        | ppm   | 0                               | <1                              | <br> |
| Manganese                                     | ppm   | <1                              | <1                              | <br> |
| Vanadium                                      | ppm   | <1                              | 0                               | <br> |
| ADDITIDDA                                     |       |                                 |                                 |      |
| Calcium                                       | ppm   | 2886                            | 2537                            | <br> |
| Magnesium                                     | ppm   | 47                              | 188                             | <br> |
| Zinc                                          | ppm   | 980                             | 1046                            | <br> |
| Phosphorus                                    | ppm   | 847                             | 985                             | <br> |
| Barium                                        | ppm   | 0                               | 0                               | <br> |
| Darium                                        | PPIII | •                               |                                 |      |

## Diagnosis

No corrective action is recommended at this time. Resample at the next service interval to monitor.All component wear rates are normal. There is no indication of any contamination in the oil. The condition of the oil is acceptable for the time in service.