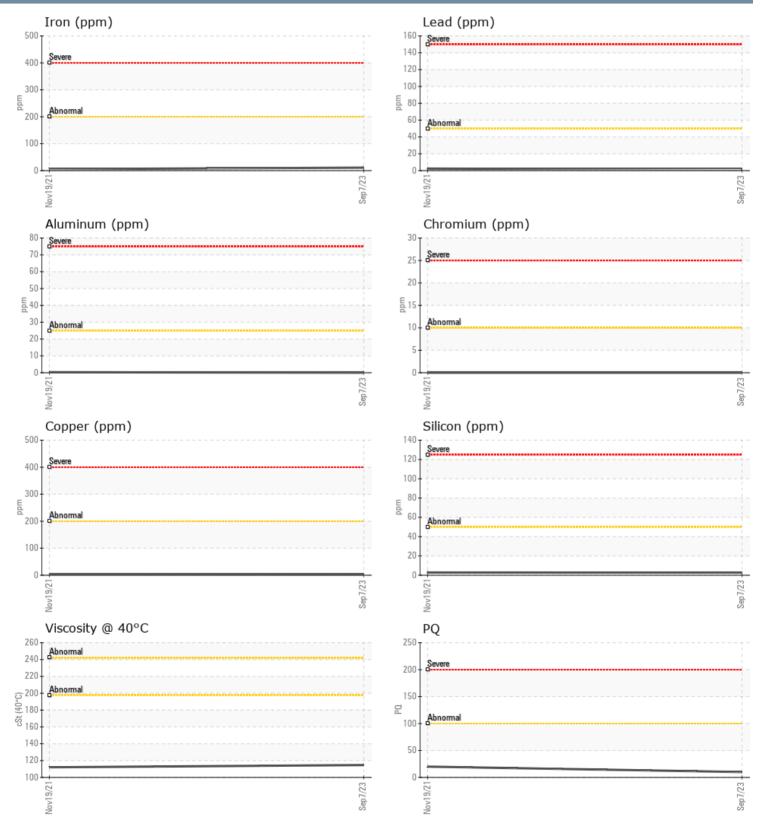

### SAMPLE INFORMATION

| Sample Number |     | VPA050506   | VPA040231   | <br> |
|---------------|-----|-------------|-------------|------|
| Sample Date   |     | 07 Sep 2023 | 19 Nov 2021 | <br> |
| Machine Hours |     | 980         | 585         | <br> |
| Oil Hours     |     | 0           | 0           | <br> |
| Oil Changed   |     | N/A         | N/A         | <br> |
| Sample Status |     | NORMAL      | NORMAL      | <br> |
|               |     |             |             |      |
| OIL CONDITION |     |             |             |      |
| Visc @ 40°C   | cSt | 114.7       | 112         | <br> |
| CONTAMINATION | I   |             |             |      |
| Silicon       | ppm | 3           | 3           | <br> |
| Sodium        | ppm | 2           | 0           | <br> |
| Potassium     | ppm | 0           | < 1         | <br> |
| WEAR METALS   |     |             |             |      |
| PQ            |     | <b>1</b> 0  | 20          | <br> |
| Iron          | ppm | <b>11</b>   | 5           | <br> |
| Copper        | ppm | 3           | 4           | <br> |
| Lead          | ppm | <b>1</b>    | 2           | <br> |
| Tin           | ppm | <b></b> <1  | 0           | <br> |
| Aluminum      | ppm | 0           | <1          | <br> |
| Chromium      | ppm | 0           | 0           | <br> |
| Molybdenum    | ppm | 17          | 89          | <br> |
| Nickel        | ppm | 0           | 0           | <br> |
| Titanium      | ppm | <1          | <1          | <br> |
| Silver        | ppm | 0           | <1          | <br> |
| Manganese     | ppm | <1          | <1          | <br> |
| Vanadium      | ppm | <1          | 0           | <br> |
| ADDITIVES     |     |             |             |      |
| Calcium       | ppm | 2985        | 2578        | <br> |
| Magnesium     | ppm | 49          | 187         | <br> |
| Zinc          | ppm | 917         | 1057        | <br> |
| Phosphorus    | ppm | 791         | 988         | <br> |
| Barium        | ppm | 0           | 0           | <br> |
| Boron         | ppm | 10          | 5           | <br> |
|               |     |             |             |      |

#### GRAPHS

Report Id: VPADVNAP [WUSCAR] 05947640 (Generated: 09/12/2023 16:48:03) Rev: 1

Contact/Location: KEITH SPICER - VPADVNAP