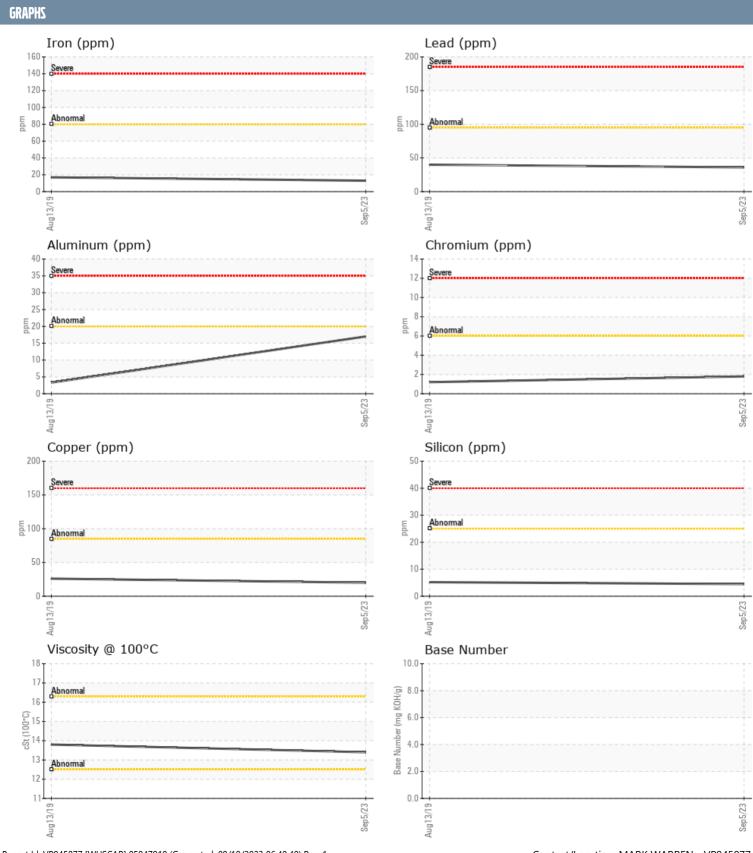

## MURFEE LEE MURFEE VOLVO PENTA 2004016315 - PORT DIESEL ENGINE

Sample No: VPA041205

**Oil Type:** VOLVO PENTA SAE 15W40

| SAMPLE INFORMAT  | TION     |             |             |      |
|------------------|----------|-------------|-------------|------|
| Sample Number    |          | VPA041205   | VPA019914   | <br> |
| Sample Date      |          | 05 Sep 2023 | 13 Aug 2019 | <br> |
| Machine Hours    |          | 775         | 636         | <br> |
| Oil Hours        |          | 0           | 0           | <br> |
| Oil Changed      |          | Changed     | Changed     | <br> |
| Sample Status    |          | NORMAL      | NORMAL      | <br> |
| Sample Status    |          | NORWAL      | NORWAL      |      |
| OIL CONDITION    |          |             |             |      |
| Visc @ 100°C     | cSt      | <b>13.4</b> | ■13.8       | <br> |
| Base Number (BN) | mg KOH/g | ■9.6        |             | <br> |
| Oxidation (PA)   | %        | 67          | 55          | <br> |
| CONTAMINATION    |          |             |             |      |
| Soot %           | %        | 0.2         | □0.2        | <br> |
| Nitration (PA)   | %        | 70          | 72          | <br> |
| Sulfation (PA)   | %        | 57          | 50          | <br> |
| Glycol           | %        | NEG         | NEG         | <br> |
| Fuel             | %        | <1.0        | <1.0        | <br> |
| Silicon          | ppm      | ■4          | 5           | <br> |
| Sodium           | • •      | <b>■</b> 2  | <b>6</b>    | <br> |
| Potassium        | ppm      | <b>1</b>    | 7           | <br> |
| rotassium        | ррпп     |             | 1           |      |
| WEAR METALS      |          |             |             |      |
| Iron             | ppm      | <b>13</b>   | <b>1</b> 7  | <br> |
| Copper           | ppm      | <b>20</b>   | <b>2</b> 6  | <br> |
| Lead             | ppm      | <b>■</b> 36 | <b>4</b> 0  | <br> |
| Tin              | ppm      | <b>2</b>    | <1          | <br> |
| Aluminum         | ppm      | <b>17</b>   | <b>3</b>    | <br> |
| Chromium         | ppm      | <b>2</b>    | <b>1</b>    | <br> |
| Molybdenum       | ppm      | <b>64</b>   | <b>5</b> 9  | <br> |
| Nickel           | ppm      | <b>2</b>    | <b>2</b>    | <br> |
| Titanium         | ppm      | <b>0</b>    | < 1         | <br> |
| Silver           | ppm      | <b>0</b>    | 0           | <br> |
| Manganese        | ppm      | <b>■</b> <1 | <b>-</b> <1 | <br> |
| Vanadium         | ppm      | <1          | 0           | <br> |
| ADDITIDDA        |          |             |             |      |
| Calcium          | ppm      | <b>1200</b> | □1226       | <br> |
| Magnesium        | ppm      | 1038        | <b>1042</b> | <br> |
| Zinc             | ppm      | ■1384       | <b>1196</b> | <br> |
| Phosphorus       | ppm      | <b>1100</b> | 1001        | <br> |
| Barium           | ppm      | ■0          | 0           | <br> |
| Boron            | ppm      | <b>0</b>    | <b>4</b>    | <br> |
|                  | P P      | _ •         |             |      |

## Diagnosis

Resample at the next service interval to monitor. All component wear rates are normal. There is no indication of any contamination in the oil. The BN result indicates that there is suitable alkalinity remaining in the oil. The condition of the oil is acceptable for the time in service.