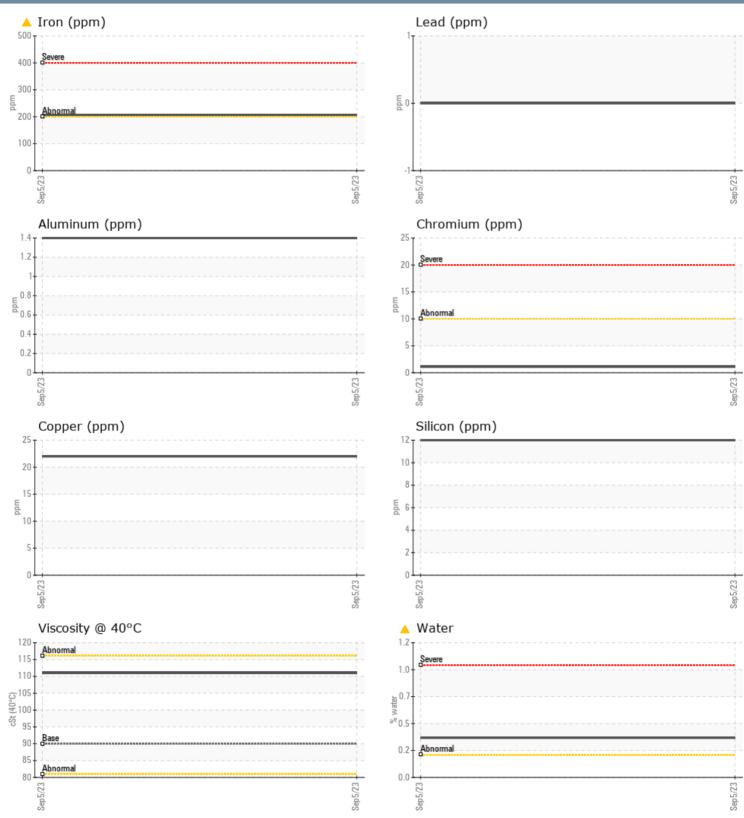

## MURFEE LEE MURFEE VOLVO PENTA 3194005347 - PORT IPS

Sample No: VPA041208

Oil Type: VOLVO PENTA GL-5 SAE 75W90

| SAMPLE INFORM                | ATION |              |      |  |                                                                                                                 |  |  |  |
|------------------------------|-------|--------------|------|--|-----------------------------------------------------------------------------------------------------------------|--|--|--|
|                              |       | VDA041200    | <br> |  | -                                                                                                               |  |  |  |
| Sample Number                |       | VPA041208    |      |  | Suncoast Diesel Marine Inc.                                                                                     |  |  |  |
| Sample Date<br>Machine Hours |       | 05 Sep 2023  |      |  | 610 Mount Vernan St                                                                                             |  |  |  |
|                              |       | 775<br>0     |      |  | OLDSMAR, FL                                                                                                     |  |  |  |
| Oil Hours                    |       |              | <br> |  | US 34677                                                                                                        |  |  |  |
| Oil Changed                  |       | Changed      | <br> |  | Contact: MARK WARREN                                                                                            |  |  |  |
| Sample Status                |       | ABNORMAL     | <br> |  | oldsmar@suncoastdmi.com                                                                                         |  |  |  |
| OIL CONDITION                |       |              |      |  | T: (813)475-5942                                                                                                |  |  |  |
|                              |       |              |      |  | F: (813)475-5943                                                                                                |  |  |  |
| Visc @ 40°C                  | cSt   | <b>111</b>   | <br> |  |                                                                                                                 |  |  |  |
| CONTAMINATION                |       |              |      |  | Diagnosis                                                                                                       |  |  |  |
| Water                        | %     | <b>0.353</b> | <br> |  | We advise that you check for the                                                                                |  |  |  |
| Silicon                      |       | 12           | <br> |  | source of water entry. Oil and filter<br>change at the time of sampling has<br>been noted. Resample at the next |  |  |  |
| Sodium                       | ppm   |              |      |  |                                                                                                                 |  |  |  |
|                              | ppm   | ∎11          | <br> |  |                                                                                                                 |  |  |  |
| Potassium                    | ppm   | 3            | <br> |  | service interval to monitor.Gear wear<br>is indicated. There is a moderate                                      |  |  |  |
| WEAR METALS                  |       |              |      |  | concentration of water present in the                                                                           |  |  |  |
| PQ                           |       | 20           | <br> |  | oil. The condition of the oil is acceptable for the time in service.                                            |  |  |  |
| Iron                         | ppm   | <u> </u>     | <br> |  |                                                                                                                 |  |  |  |
| Copper                       | ppm   | 22           | <br> |  |                                                                                                                 |  |  |  |
| Lead                         | ppm   | 0            | <br> |  |                                                                                                                 |  |  |  |
| Tin                          | ppm   | <1           | <br> |  |                                                                                                                 |  |  |  |
| Aluminum                     | ppm   | 1            | <br> |  |                                                                                                                 |  |  |  |
| Chromium                     | ppm   | <b>1</b>     | <br> |  |                                                                                                                 |  |  |  |
| Molybdenum                   | ppm   | <b>  </b> <1 | <br> |  |                                                                                                                 |  |  |  |
| Nickel                       | ppm   | 2            | <br> |  |                                                                                                                 |  |  |  |
| Titanium                     | ppm   | <1           | <br> |  |                                                                                                                 |  |  |  |
| Silver                       | ppm   | 0            | <br> |  |                                                                                                                 |  |  |  |
| Manganese                    | ppm   | 3            | <br> |  |                                                                                                                 |  |  |  |
| Vanadium                     | ppm   | 0            | <br> |  |                                                                                                                 |  |  |  |
| ADDITIVES                    |       |              |      |  |                                                                                                                 |  |  |  |
| Calcium                      | ppm   | 13           | <br> |  | —                                                                                                               |  |  |  |
| Magnesium                    | ppm   | ∎1           | <br> |  |                                                                                                                 |  |  |  |
| Zinc                         | ppm   | 35           | <br> |  |                                                                                                                 |  |  |  |
| Phosphorus                   | ppm   | <b>1407</b>  | <br> |  |                                                                                                                 |  |  |  |
| Barium                       | ppm   | 0            | <br> |  |                                                                                                                 |  |  |  |
| Boron                        | ppm   | 285          | <br> |  |                                                                                                                 |  |  |  |
| DOTOTI                       | PPIII | 200          |      |  |                                                                                                                 |  |  |  |