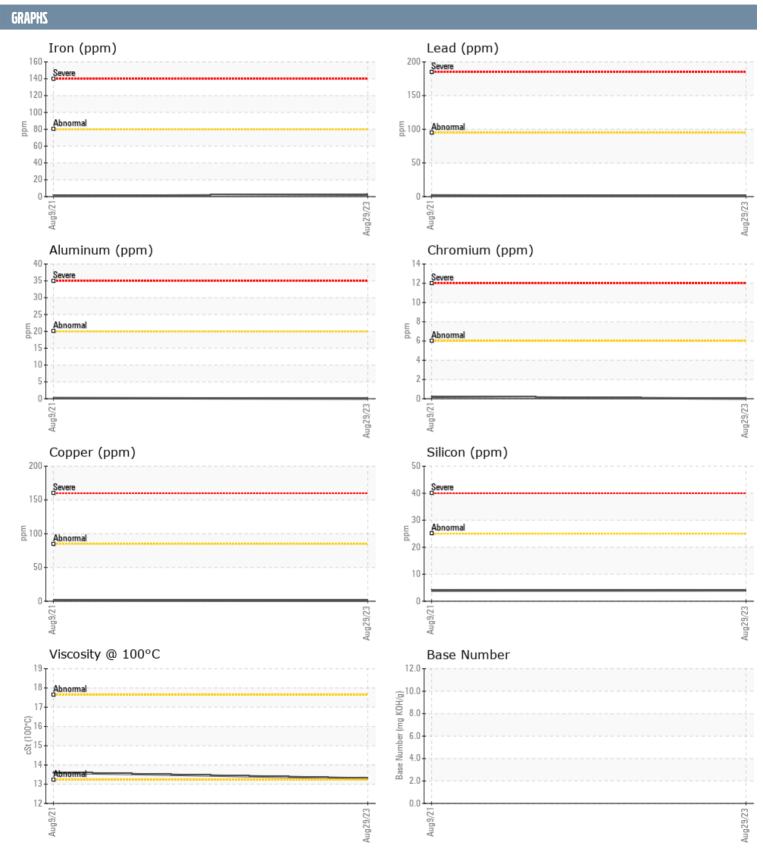

## Diagnosis

Resample at the next service interval to monitor. All component wear rates are normal. There is no indication of any contamination in the oil. The BN result indicates that there is suitable alkalinity remaining in the oil. The condition of the oil is acceptable for the time in service.