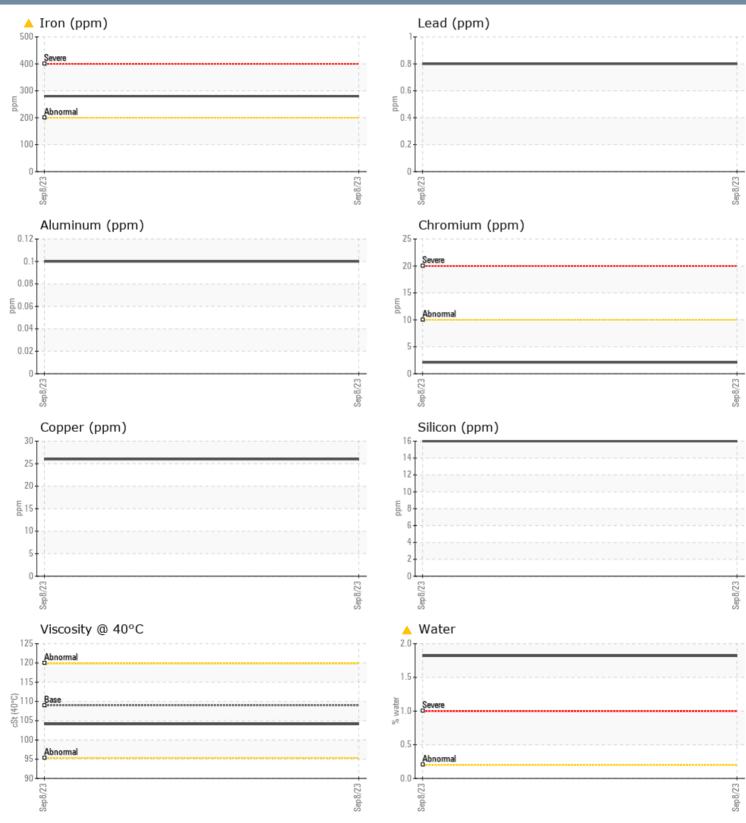

### VOLVO PENTA 3940023908 - STARBOARD IPS

Sample No: VPA045988

Oil Type: GEAR OIL SAE 75W90

| SAMPLE INFORM | ATION |              |      |  |
|---------------|-------|--------------|------|--|
| Sample Number |       | VPA045988    | <br> |  |
| Sample Date   |       | 08 Sep 2023  | <br> |  |
| Machine Hours |       | 572          | <br> |  |
| Oil Hours     |       | 0            | <br> |  |
| Oil Changed   |       | N/A          | <br> |  |
| Sample Status |       | ABNORMAL     | <br> |  |
| OIL CONDITION |       |              |      |  |
| Visc @ 40°C   | cSt   | <b>104.1</b> | <br> |  |
| CONTAMINATION | l     |              |      |  |
| Water         | %     | <b>1.82</b>  | <br> |  |
| Silicon       | ppm   | 16           | <br> |  |
| Sodium        | ppm   | <b>84</b>    | <br> |  |
| Potassium     | ppm   | 6            | <br> |  |
| WEAR METALS   |       |              |      |  |
| PQ            |       | 25           | <br> |  |
| Iron          | ppm   | <u> </u>     | <br> |  |
| Copper        | ppm   | 26           | <br> |  |
| Lead          | ppm   | <1           | <br> |  |
| Tin           | ppm   | 0            | <br> |  |
| Aluminum      | ppm   | <1           | <br> |  |
| Chromium      | ppm   | 2            | <br> |  |
| Molybdenum    | ppm   | <b></b> <1   | <br> |  |
| Nickel        | ppm   | 2            | <br> |  |
| Titanium      | ppm   | 0            | <br> |  |
| Silver        | ppm   | 0            | <br> |  |
| Manganese     | ppm   | 5            | <br> |  |
| Vanadium      | ppm   | <1           | <br> |  |
| ADDITIVES     |       |              |      |  |
| Calcium       | ppm   | 4            | <br> |  |
| Magnesium     | ppm   | <b>1</b> 9   | <br> |  |
| Zinc          | ppm   | 8            | <br> |  |
| Phosphorus    | ppm   | <b>1446</b>  | <br> |  |
| Barium        | ppm   | 0            | <br> |  |
| Boron         | ppm   | 322          | <br> |  |
|               |       |              |      |  |

### Diagnosis

We advise that you check for the source of water entry. We recommend that you drain the oil from the component if this has not already been done. We recommend an early resample to monitor this condition. Please note that this is a corrected copy for laboratory data and diagnostic comment updates concerning water.Gear wear is indicated. There is a high concentration of water present in the oil. The oil is no longer serviceable due to the presence of contaminants.