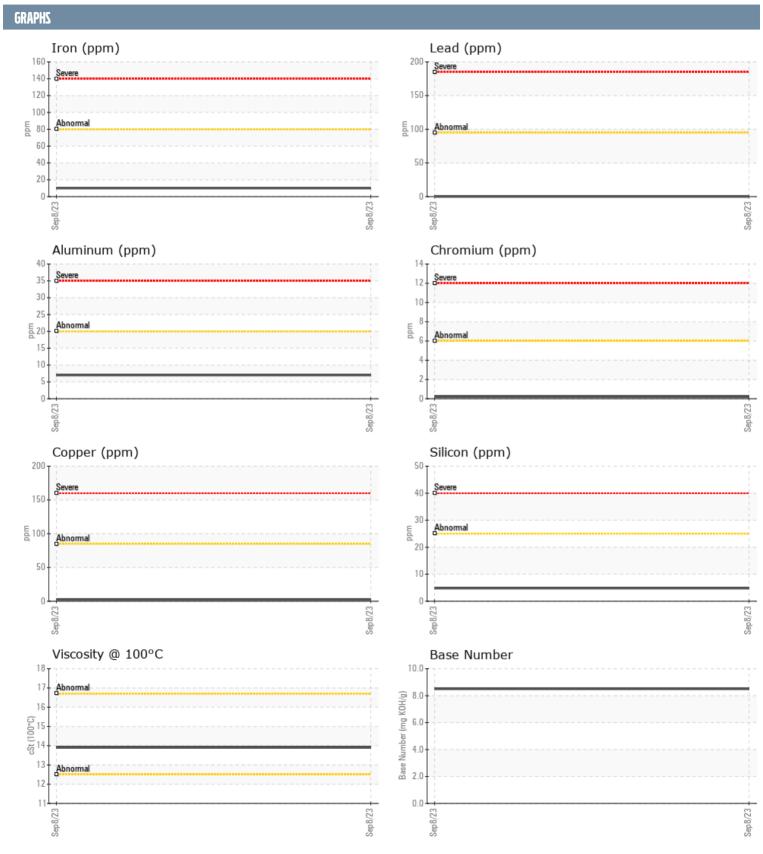

## CATTAN. MIKE CATTAN MIKE VOLVO PENTA A261724 - PORT DIESEL ENGINE

Sample No: VPA036794
Oil Type: NOT GIVEN

| Sample Number    |          | VPA036794     | <br> |  |
|------------------|----------|---------------|------|--|
| Sample Date      |          | 08 Sep 2023   | <br> |  |
| Machine Hours    |          | 0             | <br> |  |
| Oil Hours        |          | 0             | <br> |  |
| Oil Changed      |          | N/A           | <br> |  |
| Sample Status    |          | NORMAL        | <br> |  |
| OIL CONDITION    |          |               |      |  |
| Visc @ 100°C     | cSt      | <b>13.9</b>   | <br> |  |
| Base Number (BN) | mg KOH/g | ■8.5          | <br> |  |
| Oxidation (PA)   | %        | 49            | <br> |  |
| CONTAMINATION    |          |               |      |  |
| Soot %           | %        | <b>0.1</b>    | <br> |  |
| Nitration (PA)   | %        | 56            | <br> |  |
| Sulfation (PA)   | %        | 48            | <br> |  |
| Glycol           | %        | NEG           | <br> |  |
| Fuel             | %        | <1.0          | <br> |  |
| Silicon          | ppm      | <b>■</b> 5    | <br> |  |
| Sodium           | ppm      | <b>2</b>      | <br> |  |
| Potassium        | ppm      | 2             | <br> |  |
| WEAR METALS      |          |               |      |  |
| Iron             | ppm      | <b>10</b>     | <br> |  |
| Copper           | ppm      | <b>2</b>      | <br> |  |
| Lead             | ppm      | <b>■</b> 0    | <br> |  |
| Tin              | ppm      | <b>■&lt;1</b> | <br> |  |
| Aluminum         | ppm      | <b>7</b>      | <br> |  |
| Chromium         | ppm      | <b>■&lt;1</b> | <br> |  |
| Molybdenum       | ppm      | <b>7</b>      | <br> |  |
| Nickel           | ppm      | <b>■</b> 0    | <br> |  |
| Titanium         | ppm      | <b>■</b> 0    | <br> |  |
| Silver           | ppm      | <b>■</b> 0    | <br> |  |
| Manganese        | ppm      | <1            | <br> |  |
| Vanadium         | ppm      | 0             | <br> |  |
| ADDITIVES        |          |               |      |  |
| Calcium          | ppm      | <b>1304</b>   | <br> |  |
| Magnesium        | ppm      |               | <br> |  |
| Zinc             | ppm      | ■886          | <br> |  |
| Phosphorus       | ppm      |               | <br> |  |
| Barium           | ppm      | ■0            | <br> |  |
|                  |          | ■89           | <br> |  |