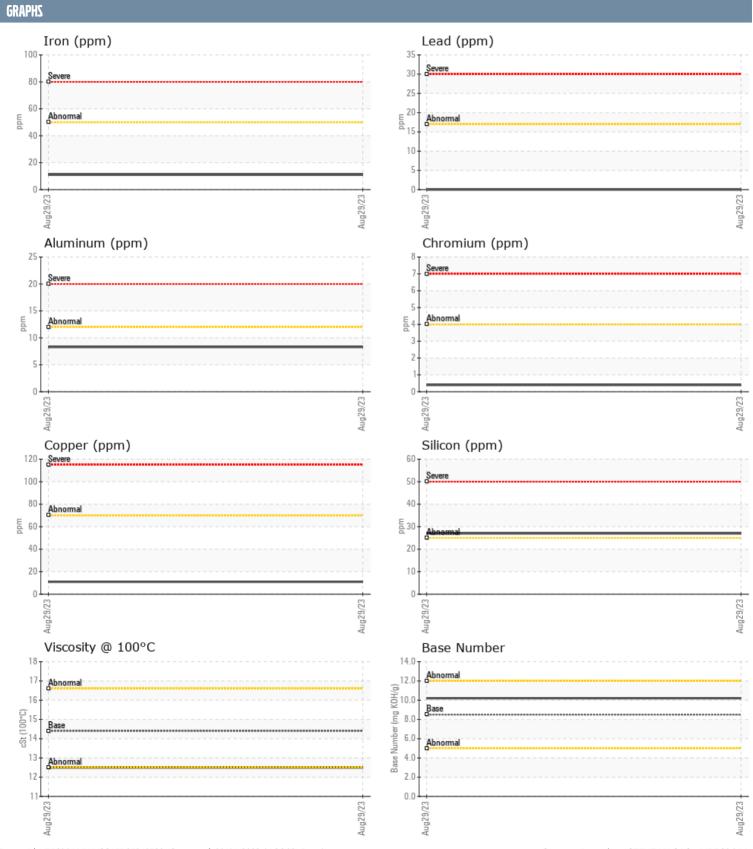

## 43528 CUMMINS/ONAN A200709118 - GENSET

Sample No: VPA055780

Oil Type: DIESEL ENGINE OIL SAE 15W40

| SAMPLE INFORMAT   | TION     |               |      |  |
|-------------------|----------|---------------|------|--|
| Cananda Nivershan |          | VD4055700     |      |  |
| Sample Number     |          | VPA055780     | <br> |  |
| Sample Date       |          | 29 Aug 2023   | <br> |  |
| Machine Hours     |          | 92            | <br> |  |
| Oil Hours         |          | 0             | <br> |  |
| Oil Changed       |          | N/A           | <br> |  |
| Sample Status     |          | NORMAL        | <br> |  |
| OIL CONDITION     |          |               |      |  |
| Visc @ 100°C      | cSt      | <b>12.5</b>   | <br> |  |
| Base Number (BN)  | mg KOH/g | <b>10.2</b>   | <br> |  |
| Oxidation (PA)    | %        | 61            | <br> |  |
| CONTRAGNATION     |          |               |      |  |
| CONTAMINATION     |          |               |      |  |
| Soot %            | %        | <b>0.1</b>    | <br> |  |
| Nitration (PA)    | %        | 58            | <br> |  |
| Sulfation (PA)    | %        | 52            | <br> |  |
| Glycol            | %        | NEG           | <br> |  |
| Fuel              | %        | <1.0          | <br> |  |
| Silicon           | ppm      | <b>27</b>     | <br> |  |
| Sodium            | ppm      | <b>4</b>      | <br> |  |
| Potassium         | ppm      | <b>■</b> <1   | <br> |  |
| 1 0 (433)4111     | ррш      |               |      |  |
| WEAR METALS       |          |               |      |  |
| Iron              | ppm      | <b>11</b>     | <br> |  |
| Copper            | ppm      | <b>11</b>     | <br> |  |
| Lead              | ppm      | ■0            | <br> |  |
| Tin               | ppm      | <b>■</b> <1   | <br> |  |
| Aluminum          | ppm      | 8             | <br> |  |
| Chromium          | ppm      | <b>■</b> <1   | <br> |  |
| Molybdenum        | ppm      | <b>■</b> 56   | <br> |  |
| Nickel            | ppm      | ■0            | <br> |  |
| Titanium          | ppm      | <b>■&lt;1</b> | <br> |  |
| Silver            | ppm      | <b>0</b>      | <br> |  |
| Manganese         |          | <b>3</b>      | <br> |  |
| Vanadium          | ppm      | 0             | <br> |  |
|                   | ррш      | 0             | <br> |  |
| ADDITIVES         |          |               |      |  |
| Calcium           | ppm      | <b>1999</b>   | <br> |  |
| Magnesium         | ppm      | <b>■</b> 505  | <br> |  |
| Zinc              | ppm      | <b>1264</b>   | <br> |  |
| Phosphorus        | ppm      | <b>1027</b>   | <br> |  |
| Barium            | ppm      | ■8            | <br> |  |
| Boron             | ppm      | <b>□</b> 75   | <br> |  |
|                   | - P      |               |      |  |

## Diagnosis

Resample at the next service interval to monitor. All component wear rates are normal. There is no indication of any contamination in the oil. The BN result indicates that there is suitable alkalinity remaining in the oil. The condition of the oil is suitable for further service.