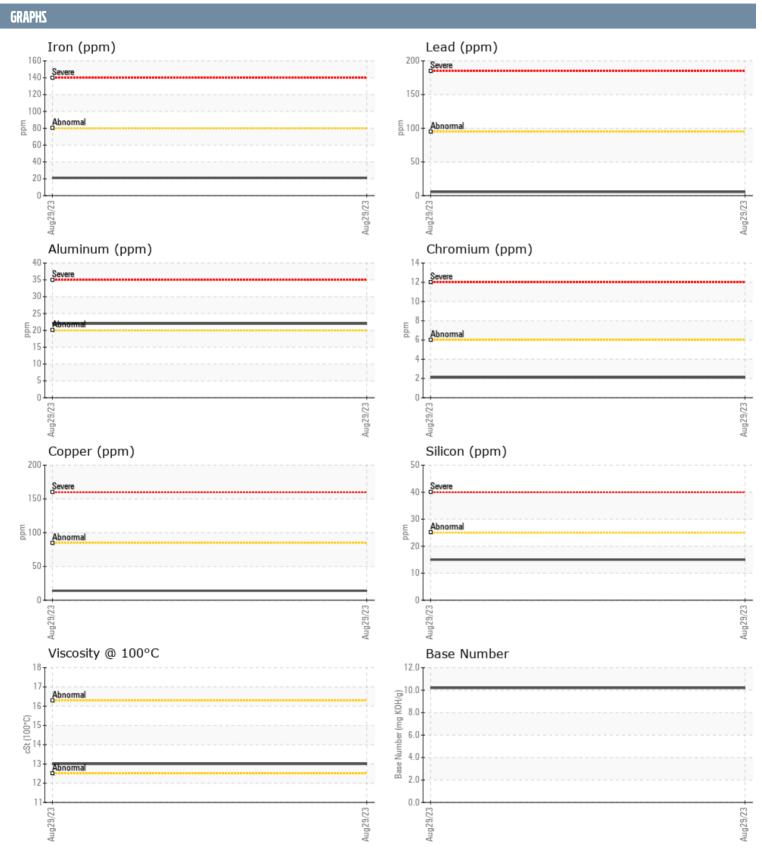

## 43528 VOLVO PENTA A1111372 - PORT DIESEL ENGINE

Sample No: VPA055781

**Oil Type:** VOLVO PENTA SAE 15W40

| SAMPLE INFORMAT       | ION      |                       |      |  |
|-----------------------|----------|-----------------------|------|--|
| Sample Number         |          | VPA055781             | <br> |  |
| Sample Date           |          | 29 Aug 2023           | <br> |  |
| Machine Hours         |          | 183                   | <br> |  |
| Oil Hours             |          | 0                     | <br> |  |
| Oil Changed           |          | Changed               | <br> |  |
| Sample Status         |          | NORMAL                | <br> |  |
| OIL CONDITION         |          |                       |      |  |
| Visc @ 100°C          | cSt      | <b>13.0</b>           | <br> |  |
| Base Number (BN)      | mg KOH/g | ■10.2                 | <br> |  |
| Oxidation (PA)        | %        | 56                    | <br> |  |
|                       |          |                       |      |  |
| CONTAMINATION         |          |                       |      |  |
| Soot %                | %        | ■0.2                  | <br> |  |
| Nitration (PA)        | %        | 48                    | <br> |  |
| Sulfation (PA)        | %        | 52                    | <br> |  |
| Glycol                | %        | NEG                   | <br> |  |
| Fuel                  | %        | <1.0                  | <br> |  |
| Silicon               | ppm      | <b>15</b>             | <br> |  |
| Sodium                | ppm      | <b>4</b>              | <br> |  |
| Potassium             | ppm      | <b>4</b>              | <br> |  |
| WEAR METALS           |          |                       |      |  |
|                       |          | =24                   |      |  |
| Iron                  | ppm      | <b>21</b>             | <br> |  |
| Copper                | ppm      | <b>14</b>             | <br> |  |
| Lead                  | ppm      | <b>6</b>              | <br> |  |
| Tin                   | ppm      | <b>■2</b>             | <br> |  |
| Aluminum<br>Chromium  | ppm      | <b>22</b>             | <br> |  |
|                       | ppm      | <b>2</b>              | <br> |  |
| Molybdenum<br>Nickel  | ppm      | <b>■</b> 58           | <br> |  |
| Titanium              | ppm      | <b>□</b> 3 <b>□</b> 0 | <br> |  |
| Silver                | ppm      | <b>0</b>              | <br> |  |
|                       | ppm      | <b>■</b> <1           | <br> |  |
| Manganese<br>Vanadium | ppm      | 0                     | <br> |  |
| variaululli           | ppm      | U                     |      |  |
| ADDITIVES             |          |                       |      |  |
| Calcium               | ppm      | <b>1074</b>           | <br> |  |
| Magnesium             | ppm      | 1001                  | <br> |  |
| Zinc                  | ppm      | ■1333                 | <br> |  |
| Phosphorus            | ppm      | ■ 1072                | <br> |  |
| Barium                | ppm      | ■0                    | <br> |  |
| Boron                 | ppm      | <b>■</b> <1           | <br> |  |
|                       | 1.1      | _                     |      |  |

## Diagnosis

Resample at the next service interval to monitor. All component wear rates are normal. There is no indication of any contamination in the oil. The BN result indicates that there is suitable alkalinity remaining in the oil. The condition of the oil is suitable for further service.