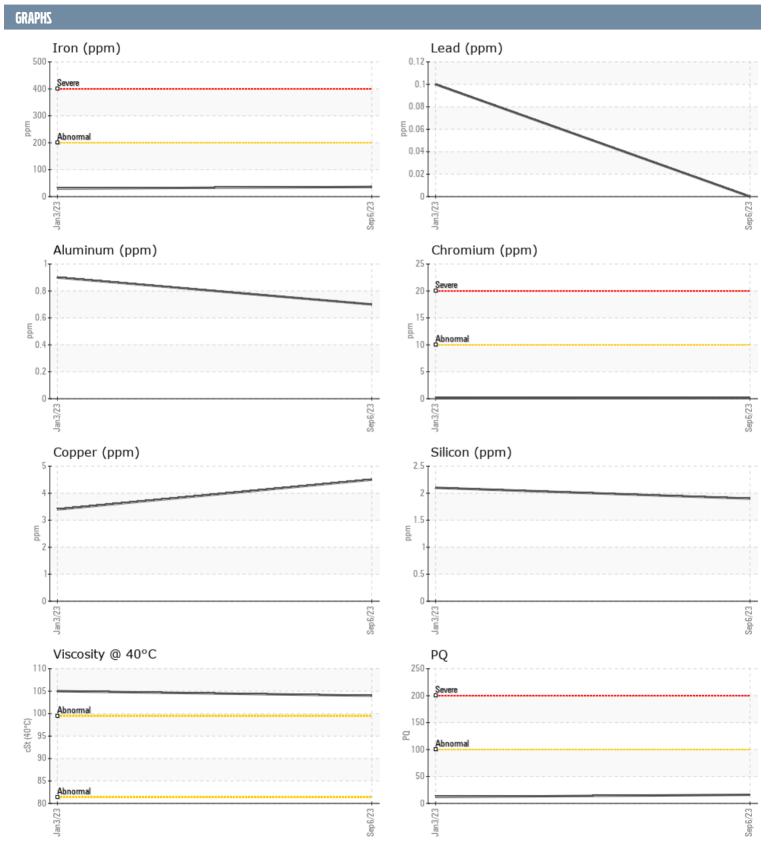

## LACHMAN VOLVO PENTA 3950001943 - PORT IPS

Sample No: VPA050664

**Oil Type:** VOLVO API GL-5 SAE 75W90

| SAMPLE INFORM | ATION |               |             |      |
|---------------|-------|---------------|-------------|------|
|               | ATIUN |               |             |      |
| Sample Number |       | VPA050664     | VPA038144   | <br> |
| Sample Date   |       | 06 Sep 2023   | 03 Jan 2023 | <br> |
| Machine Hours |       | 578           | 0           | <br> |
| Oil Hours     |       | 0             | 0           | <br> |
| Oil Changed   |       | N/A           | Not Changd  | <br> |
| Sample Status |       | NORMAL        | NORMAL      | <br> |
| OIL CONDITION |       |               |             |      |
| Visc @ 40°C   | cSt   | 104           | 105         | <br> |
| CONTAMINATION |       |               |             |      |
| Silicon       | ppm   | 2             | 2           | <br> |
| Sodium        | ppm   | <b>■</b> 3    | <b>0</b>    | <br> |
| Potassium     | ppm   | <b>-&lt;1</b> | <b>1</b>    | <br> |
| WEAR METALS   |       |               |             |      |
| PQ            |       | <b>1</b> 6    | <b>1</b> 2  | <br> |
| Iron          | ppm   | <b>■</b> 36   | ■30         | <br> |
| Copper        | ppm   | 4             | 3           | <br> |
| Lead          | ppm   | 0             | <1          | <br> |
| Tin           | ppm   | 0             | 0           | <br> |
| Aluminum      | ppm   | <1            | <1          | <br> |
| Chromium      | ppm   | <b>■&lt;1</b> | <b>-</b> <1 | <br> |
| Molybdenum    | ppm   | <b>■</b> 0    | <b>-</b> <1 | <br> |
| Nickel        | ppm   | <b>0</b>      | <b>0</b>    | <br> |
| Titanium      | ppm   | 0             | 0           | <br> |
| Silver        | ppm   | 0             | 0           | <br> |
| Manganese     | ppm   | <b>1</b>      | <b>-</b> <1 | <br> |
| Vanadium      | ppm   | 0             | 0           | <br> |
| ADDITIVES     |       |               |             |      |
| Calcium       | ppm   | <b>18</b>     | <b>■</b> 8  | <br> |
| Magnesium     | ppm   | <b>■23</b>    | <b>1</b> 4  | <br> |
| Zinc          | ppm   | <b>■27</b>    | <b>7</b>    | <br> |
| Phosphorus    | ppm   | <b>1361</b>   | ■1319       | <br> |
| Barium        | ppm   | <b>■</b> 0    | <b>0</b>    | <br> |
| Boron         | ppm   | ■334          | ■306        | <br> |

## Diagnosis

No corrective action is recommended at this time. Resample at the next service interval to monitor.All component wear rates are normal. There is no indication of any contamination in the oil. The condition of the oil is acceptable for the time in service.