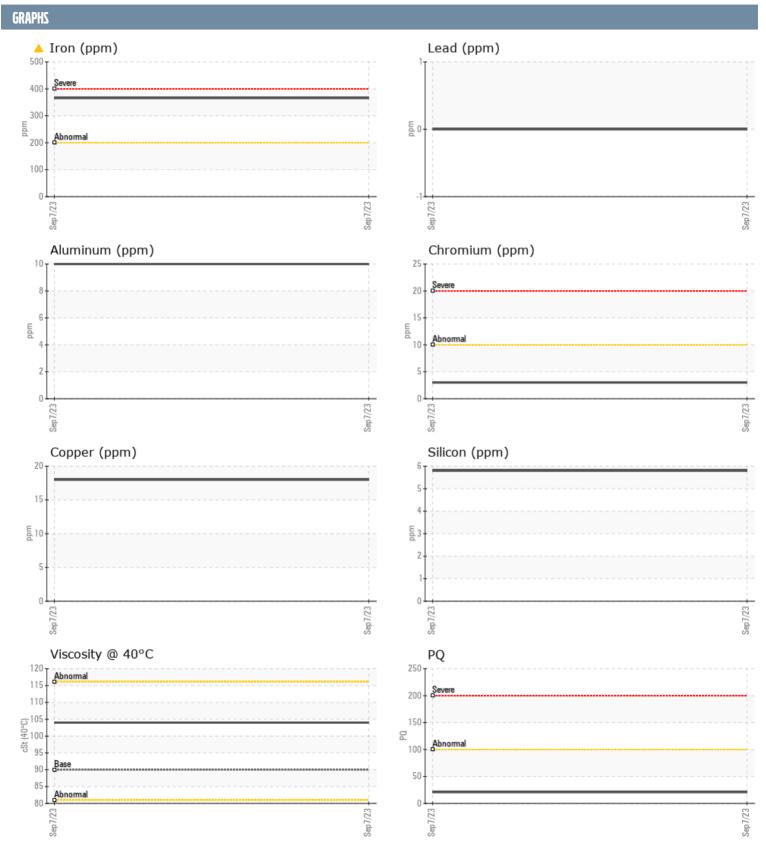

## ROBERT POLAK 505420 VOLVO PENTA 3950008066 - STARBOARD IPS

Sample No: VPA050610

**Oil Type:** VOLVO PENTA GL-5 SAE 75W90

| SAMPLE INFORM | ATION |             |      |  |
|---------------|-------|-------------|------|--|
|               | ATION |             |      |  |
| Sample Number |       | VPA050610   | <br> |  |
| Sample Date   |       | 07 Sep 2023 | <br> |  |
| Machine Hours |       | 800         | <br> |  |
| Oil Hours     |       | 300         | <br> |  |
| Oil Changed   |       | Changed     | <br> |  |
| Sample Status |       | ATTENTION   | <br> |  |
| OIL CONDITION |       |             |      |  |
| Visc @ 40°C   | cSt   | <b>104</b>  | <br> |  |
| CONTAMINATION |       |             |      |  |
| Silicon       | ppm   | 6           | <br> |  |
| Sodium        | ppm   | <b>■</b> 37 | <br> |  |
| Potassium     | ppm   | ■3          | <br> |  |
| WEAR METALS   |       |             |      |  |
| PQ            |       | <b>2</b> 1  | <br> |  |
| Iron          | ppm   | <u> </u>    | <br> |  |
| Copper        | ppm   | <b>■18</b>  | <br> |  |
| Lead          | ppm   | 0           | <br> |  |
| Tin           | ppm   | 0           | <br> |  |
| Aluminum      | ppm   | 10          | <br> |  |
| Chromium      | ppm   | <b>■</b> 3  | <br> |  |
| Molybdenum    | ppm   | O           | <br> |  |
| Nickel        | ppm   | <b>■</b> 3  | <br> |  |
| Titanium      | ppm   | 0           | <br> |  |
| Silver        | ppm   | 0           | <br> |  |
| Manganese     | ppm   | <b>6</b>    | <br> |  |
| Vanadium      | ppm   | 0           | <br> |  |
| ADDITIVES     |       |             |      |  |
| Calcium       | ppm   | <b>1</b> 5  | <br> |  |
| Magnesium     | ppm   | <b>11</b>   | <br> |  |
| Zinc          | ppm   | ■237        | <br> |  |
| Phosphorus    | ppm   | <b>1417</b> | <br> |  |
| Barium        | ppm   | <b>0</b>    | <br> |  |
| Boron         | ppm   | <b>248</b>  | <br> |  |
|               | PP.II |             |      |  |

## Diagnosis

The oil change at the time of sampling has been noted. No corrective action is recommended at this time. We recommend an early resample to monitor this condition. Gear wear is indicated. There is no indication of any contamination in the oil. The condition of the oil is acceptable for the time in service.