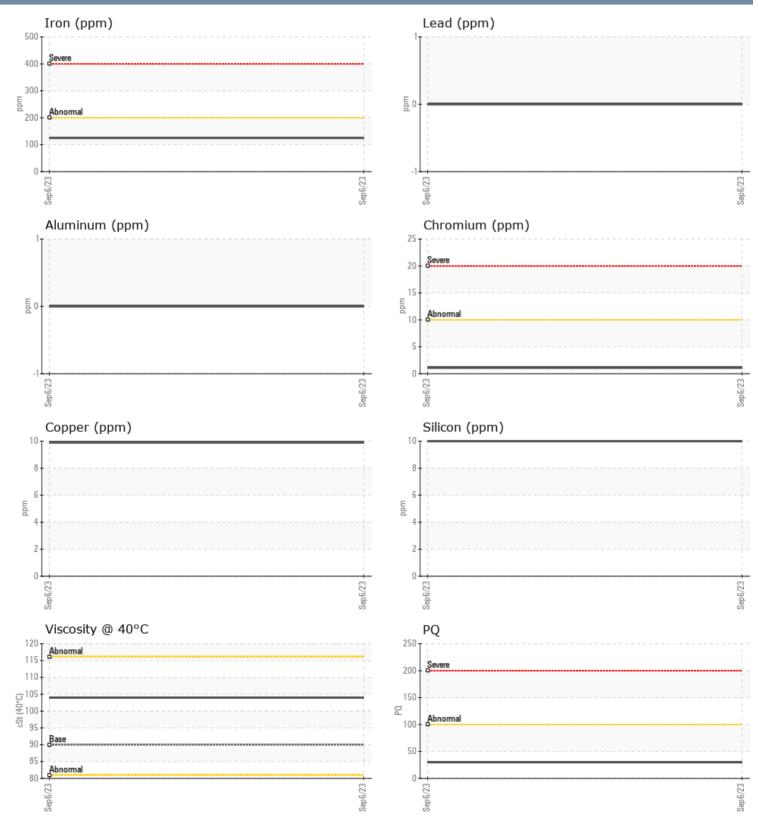

## BOROCHANER VOLVO PENTA A323299 - PORT IPS

Sample No: VPA036771

Oil Type: VOLVO PENTA GL-5 SAE 75W90

| SAMPLE INFORM | ATION |             |      |                                                             |
|---------------|-------|-------------|------|-------------------------------------------------------------|
| Sample Number |       | VPA036771   | <br> |                                                             |
| Sample Date   |       | 06 Sep 2023 | <br> | <br>FULL KEEL MARINE SERVICES                               |
| Machine Hours |       | 762         | <br> | <br>314 LEGION AVE                                          |
| Oil Hours     |       | 0           | <br> | <br>ANNAPOLIS, MD                                           |
| Oil Changed   |       | Changed     | <br> | <br>US 21401                                                |
| Sample Status |       | NORMAL      | <br> | <br>Contact: Service Manager                                |
| OIL CONDITION |       |             |      | FULLKEELMARINESERIVES@GMAIL.C<br>T: (410)507-3542           |
| Visc @ 40°C   | cSt   | 104         | <br> | <br>F:                                                      |
| CONTAMINATION |       |             |      | Diagnosis                                                   |
| C:II:         |       | 10          |      | Resample at the next service interv                         |
| Silicon       | ppm   | 10          | <br> | <br>to monitor.All component wear rat                       |
| Sodium        | ppm   | 4           | <br> | <br>are normal. There is no indication of                   |
| Potassium     | ppm   | 2           | <br> | <br>any contamination in the oil. The                       |
| WEAR METALS   |       |             |      | condition of the oil is acceptable for the time in service. |
| PQ            |       | 30          | <br> |                                                             |
| Iron          | ppm   | <b>125</b>  | <br> |                                                             |
| Copper        | ppm   | 10          | <br> |                                                             |
| Lead          | ppm   | 0           | <br> |                                                             |
| Tin           | ppm   | 0           | <br> |                                                             |
| Aluminum      | ppm   | 0           | <br> |                                                             |
| Chromium      | ppm   | 1           | <br> |                                                             |
| Molybdenum    | ppm   | 0           | <br> |                                                             |
| Nickel        | ppm   | <b>1</b>    | <br> |                                                             |
| Titanium      | ppm   | 0           | <br> |                                                             |
| Silver        | ppm   | 0           | <br> |                                                             |
| Manganese     | ppm   | 2           | <br> |                                                             |
| Vanadium      | ppm   | 0           | <br> |                                                             |
| ADDITIVES     |       |             |      |                                                             |
| Calcium       | ppm   | 8           | <br> | <br>                                                        |
| Magnesium     | ppm   | 3           | <br> |                                                             |
| Zinc          | ppm   | <b>1</b> 3  | <br> |                                                             |
| Phosphorus    | ppm   | <b>1363</b> | <br> |                                                             |
| Barium        | ppm   | 0           | <br> |                                                             |
| Boron         | ppm   | 308         | <br> |                                                             |

## GRAPHS

Report Id: VP1298996 [WUSCAR] 05950486 (Generated: 09/19/2023 01:31:57) Rev: 1

Contact/Location: Service Manager - VP1298996