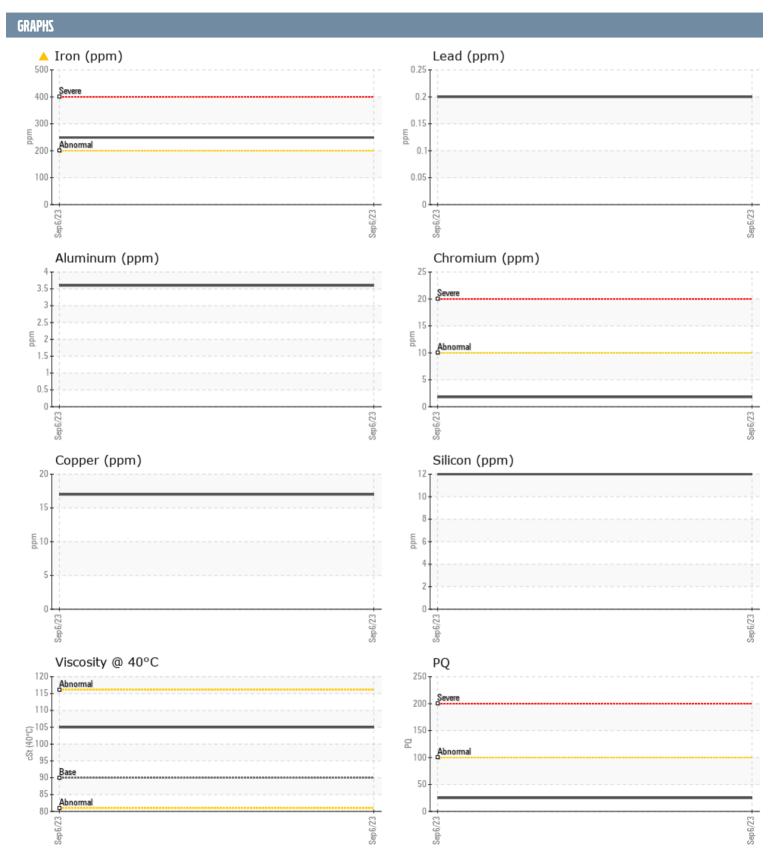

## BOROCHANER VOLVO PENTA A323300 - STARBOARD IPS

Sample No: VPA036768

**Oil Type:** VOLVO PENTA GL-5 SAE 75W90

| CAMPLE INCORN | IATION |              |      |  |
|---------------|--------|--------------|------|--|
| SAMPLE INFORM | IATIUN |              |      |  |
| Sample Number |        | VPA036768    | <br> |  |
| Sample Date   |        | 06 Sep 2023  | <br> |  |
| Machine Hours |        | 761          | <br> |  |
| Oil Hours     |        | 0            | <br> |  |
| Oil Changed   |        | Changed      | <br> |  |
| Sample Status |        | ATTENTION    | <br> |  |
|               |        |              |      |  |
| OIL CONDITION |        |              |      |  |
| Visc @ 40°C   | cSt    | <b>105</b>   | <br> |  |
| CONTAMINATION | N      |              |      |  |
| Silicon       | ppm    | 12           | <br> |  |
| Sodium        | ppm    | <b>22</b>    | <br> |  |
| Potassium     | ppm    | 3            | <br> |  |
| T Ottassiaiii | ррпп   |              |      |  |
| WEAR METALS   |        |              |      |  |
| PQ            |        | <b>25</b>    | <br> |  |
| Iron          | ppm    | <u>^</u> 249 | <br> |  |
| Copper        | ppm    | <b>17</b>    | <br> |  |
| Lead          | ppm    | <1           | <br> |  |
| Tin           | ppm    | 0            | <br> |  |
| Aluminum      | ppm    | 4            | <br> |  |
| Chromium      | ppm    | <b>2</b>     | <br> |  |
| Molybdenum    | ppm    | <b>■</b> 0   | <br> |  |
| Nickel        | ppm    | <b>2</b>     | <br> |  |
| Titanium      | ppm    | 0            | <br> |  |
| Silver        | ppm    | 0            | <br> |  |
| Manganese     | ppm    | <b>■</b> 3   | <br> |  |
| Vanadium      | ppm    | 0            | <br> |  |
| ADDITIVES     |        |              |      |  |
| Calcium       | ppm    | <b>1</b> 6   | <br> |  |
| Magnesium     | ppm    | ■4           | <br> |  |
| Zinc          | ppm    | <b>■29</b>   | <br> |  |
| Phosphorus    | ppm    | <b>■1420</b> | <br> |  |
| Barium        | ppm    | ■0           | <br> |  |
| Boron         | ppm    | 298          | <br> |  |
| 20.011        | PPIII  |              |      |  |

## Diagnosis

The oil change at the time of sampling has been noted. No corrective action is recommended at this time. Resample at the next service interval to monitor. Gear wear is indicated. There is no indication of any contamination in the oil. The condition of the oil is acceptable for the time in service.