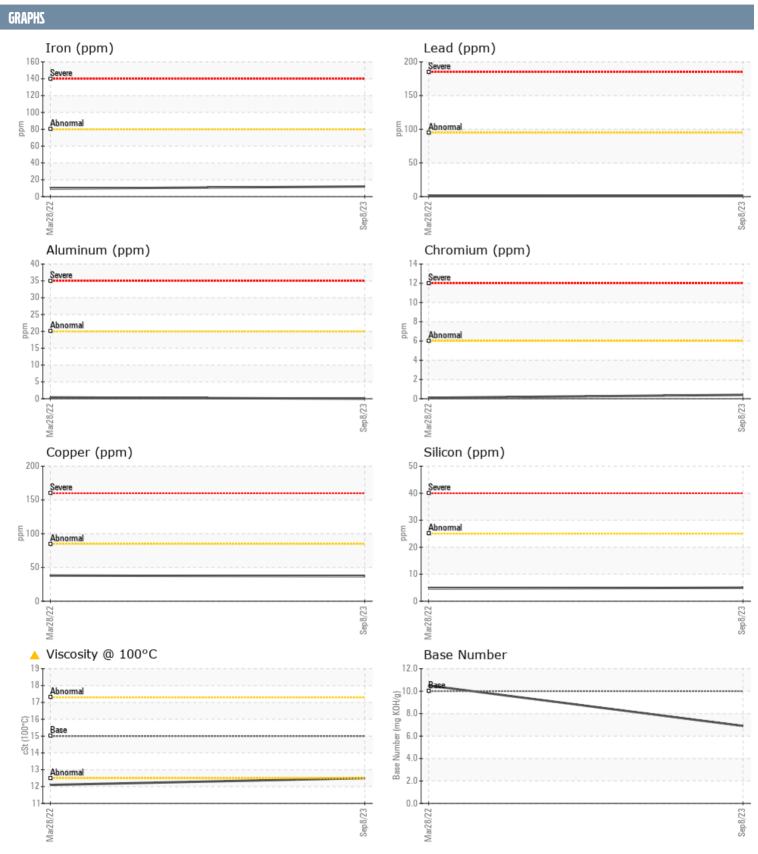

## MCNEIL VOLVO PENTA 7011440511 - PORT DIESEL ENGINE

Sample No: VPA036759

Oil Type: VOLVO ULTRA DIESEL ENGINE OIL 15W40 VDS-3

| SAMPLE INFORMAT  | TION     |              |             |      |
|------------------|----------|--------------|-------------|------|
|                  |          |              |             |      |
| Sample Number    |          | VPA036759    | VPA033450   | <br> |
| Sample Date      |          | 08 Sep 2023  | 28 Mar 2022 | <br> |
| Machine Hours    |          | 276          | 677         | <br> |
| Oil Hours        |          | 0            | 0           | <br> |
| Oil Changed      |          | Changed      | Not Changd  | <br> |
| Sample Status    |          | ABNORMAL     | ABNORMAL    | <br> |
| OIL CONDITION    |          |              |             |      |
| Visc @ 100°C     | cSt      | <u> </u>     | <u> </u>    | <br> |
| Base Number (BN) | mg KOH/g | <b>■6.9</b>  | 10.5        | <br> |
| Oxidation (PA)   | %        | 64           | 65          | <br> |
| . ,              |          |              |             |      |
| CONTAMINATION    |          |              |             |      |
| Soot %           | %        | <b>0.5</b>   | ■0.5        | <br> |
| Nitration (PA)   | %        | 65           | 64          | <br> |
| Sulfation (PA)   | %        | 56           | 61          | <br> |
| Glycol           | %        | NEG          | NEG         | <br> |
| Fuel             | %        | <u>▲</u> 5.4 | ▲ 4.0       | <br> |
| Silicon          | ppm      | 5<br>5       | 5           | <br> |
| Sodium           | ppm      | <b>2</b>     | <b>1</b> 0  | <br> |
| Potassium        |          | <b>7</b>     | 2           | <br> |
| FOLASSIUIII      | ppm      | /            | <u> </u>    | <br> |
| WEAR METALS      |          |              |             |      |
| Iron             | ppm      | <b>12</b>    | □10         | <br> |
| Copper           | ppm      | <b>■</b> 37  | ■38         | <br> |
| Lead             | ppm      | 1            | <1          | <br> |
| Tin              | ppm      | <b>1</b>     | <1          | <br> |
| Aluminum         | ppm      | ■0           | <b>1</b> <1 | <br> |
| Chromium         | ppm      | <b>1</b> <1  | <1          | <br> |
| Molybdenum       |          | <b>6</b>     | <b>6</b> 1  | <br> |
| Nickel           | ppm      | <b>1</b>     | 0           | <br> |
| Titanium         | ppm      | <b>0</b>     | 0           | <br> |
|                  | ppm      |              |             |      |
| Silver           | ppm      | <b>0</b>     | <b>-</b> <1 | <br> |
| Manganese        | ppm      | <b></b>      | <1          | <br> |
| Vanadium         | ppm      | 0            | 0           | <br> |
| ADDITIDDA        |          |              |             |      |
| Calcium          | ppm      | <b>2050</b>  | 1131        | <br> |
| Magnesium        | ppm      | 125          | 939         | <br> |
| Zinc             | ppm      | <b>1209</b>  | <b>1284</b> | <br> |
| Phosphorus       | ppm      | <b>1011</b>  | 1101        | <br> |
| Barium           | ppm      | <b>■</b> 0   | <b>0</b>    | <br> |
| Boron            | ppm      | 95           | <b>6</b>    | <br> |
| 201011           | 77111    | 55           |             |      |

## Diagnosis

314 LEGION AVE

We advise that you check the fuel injection system. Oil and filter change at the time of sampling has been noted. Resample at the next service interval to monitor.All component wear rates are normal. There is a moderate amount of fuel present in the oil. Fuel is present in the oil and is lowering the viscosity. The BN result indicates that there is suitable alkalinity remaining in the oil.