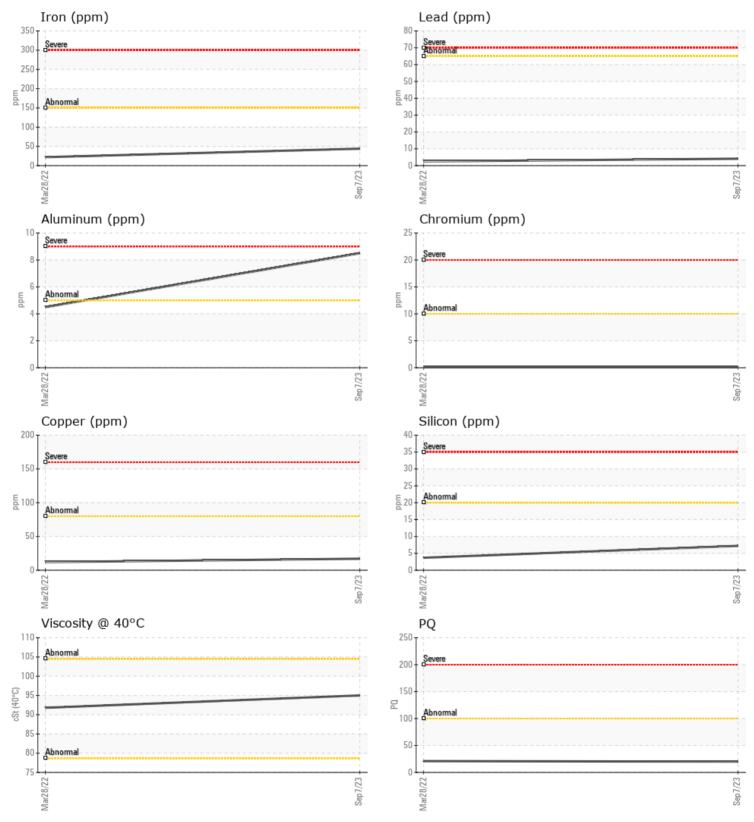

#### SAMPLE INFORMATION Sample Number VPA060348 VPA033448 07 Sep 2023 Sample Date 28 Mar 2022 Machine Hours 980 678 0 **Oil Hours** 0 Oil Changed Changed Not Changd NORMAL Sample Status NORMAL **OIL CONDITION** Visc @ 40°C cSt 95.0 91.8 CONTAMINATION Silicon ppm 7 4 Sodium ppm 5 2 Potassium ■<1 0 ppm WEAR METALS PO 20 21 Iron 44 22 ppm Copper ppm 17 12 Lead ppm **4** 2 Tin ppm **||** <1 < 1 8 4 Aluminum ppm Chromium ppm **||** <1 <1 Molybdenum 96 91 ppm Nickel 0 < 1 ppm 0 Titanium ppm 0 Silver 0 2 ppm Manganese <1 <1 ppm Vanadium 0 <1 ppm **ADDITIVES** Calcium 2365 2275 ppm 82 87 Magnesium ppm 1025 Zinc ppm 972 Phosphorus ppm 939 911 Barium 0 0 ppm 18

#### GRAPHS

Report Id: VP1298996 [WUSCAR] 05950948 (Generated: 09/19/2023 08:45:45) Rev: 1

Contact/Location: Service Manager - VP1298996