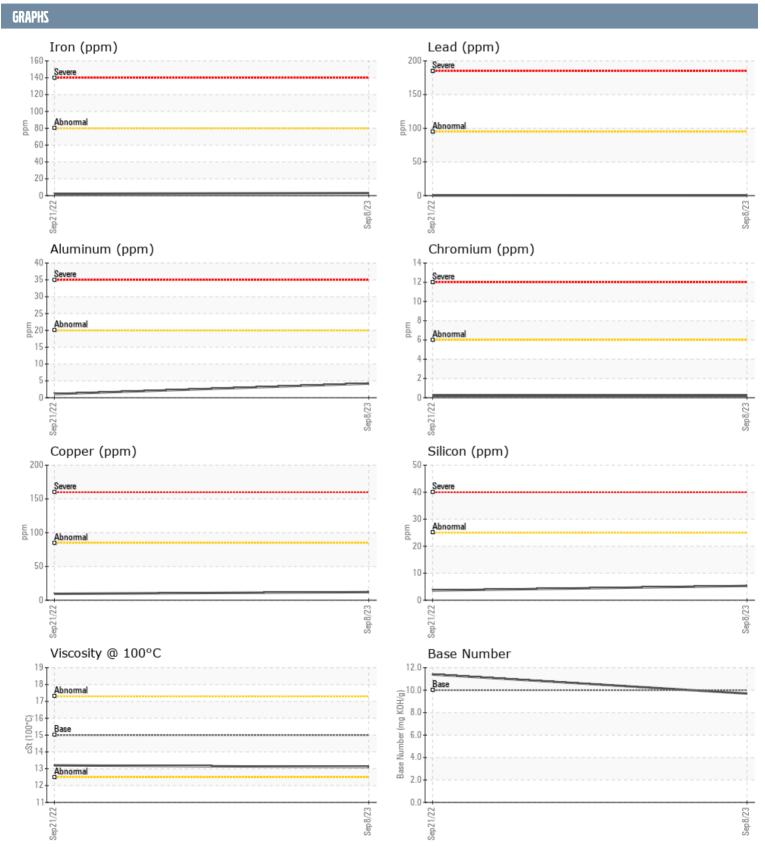

## BRUCE GOODMAN VOLVO PENTA 7011359230 - STARBOARD DIESEL ENGINE

Sample No: VPA056661

Oil Type: VOLVO ULTRA DIESEL ENGINE OIL 15W40 VDS-3

| SAMPLE INFORMAT  | TION     |                  |              |      |
|------------------|----------|------------------|--------------|------|
| Camanda Numahan  |          | VPA056661        | VPA039585    |      |
| Sample Number    |          |                  |              |      |
| Sample Date      |          | 08 Sep 2023      | 21 Sep 2022  | <br> |
| Machine Hours    |          | 646              | 0            | <br> |
| Oil Hours        |          | 0                | 0            | <br> |
| Oil Changed      |          | N/A              | N/A          | <br> |
| Sample Status    |          | NORMAL           | NORMAL       | <br> |
| OIL CONDITION    |          |                  |              |      |
| Visc @ 100°C     | cSt      | <b>13.1</b>      | <b>1</b> 3.2 | <br> |
| Base Number (BN) | mg KOH/g | ■9.7             | <b>11.4</b>  | <br> |
| Oxidation (PA)   | %        | 57               | 60           | <br> |
| CONTAMINATION    |          |                  |              |      |
| Soot %           | %        | 0.2              | 0.2          | <br> |
| Nitration (PA)   | %        | 48               | 49           | <br> |
| Sulfation (PA)   | %        | 53               | 56           | <br> |
| ` '              | %        | NEG              | NEG          |      |
| Glycol           |          |                  |              | <br> |
| Fuel             | %        | <1.0             | <1.0         | <br> |
| Silicon          | ppm      | <b>■</b> 5       | <b>4</b>     | <br> |
| Sodium           | ppm      | ■1               | <b>-</b> <1  | <br> |
| Potassium        | ppm      | <b>■</b> <1      | <b></b> <1   | <br> |
| WEAR METALS      |          |                  |              |      |
| Iron             | ppm      | <b>■</b> 3       | <b>2</b>     | <br> |
| Copper           | ppm      | <b>12</b>        | <b>1</b> 0   | <br> |
| Lead             | ppm      | <b>■&lt;1</b>    | <1           | <br> |
| Tin              | ppm      | _<br><b>■</b> <1 | <u> </u>     | <br> |
| Aluminum         | ppm      | ■4               | <b>1</b>     | <br> |
| Chromium         | ppm      | <b>=</b> <1      | <1           | <br> |
| Molybdenum       | ppm      | <b>■61</b>       | □58          | <br> |
| Nickel           | ppm      | ■ <1             | ■ <1         | <br> |
| Titanium         |          | <b>□</b> 0       | <b>0</b>     | <br> |
|                  | ppm      |                  |              |      |
| Silver           | ppm      | <b>0</b>         | 0            | <br> |
| Manganese        | ppm      | <b>■</b> <1      | <b></b> <1   | <br> |
| Vanadium         | ppm      | 0                | <1           | <br> |
| ADDITIVES        |          |                  |              |      |
| Calcium          | ppm      | <b>1105</b>      | ■1049        | <br> |
| Magnesium        | ppm      | <b>1038</b>      | ■890         | <br> |
| Zinc             | ppm      | <b>1365</b>      | <b>1182</b>  | <br> |
| Phosphorus       | ppm      | <b>1124</b>      | ■997         | <br> |
| Barium           | ppm      | ■0               | <u> </u>     | <br> |
| Boron            | ppm      | <b>1</b>         | <b>3</b>     | <br> |
|                  | 1-1      | _                |              |      |

## Diagnosis

Resample at the next service interval to monitor. All component wear rates are normal. There is no indication of any contamination in the oil. The BN result indicates that there is suitable alkalinity remaining in the oil. The condition of the oil is suitable for further service.