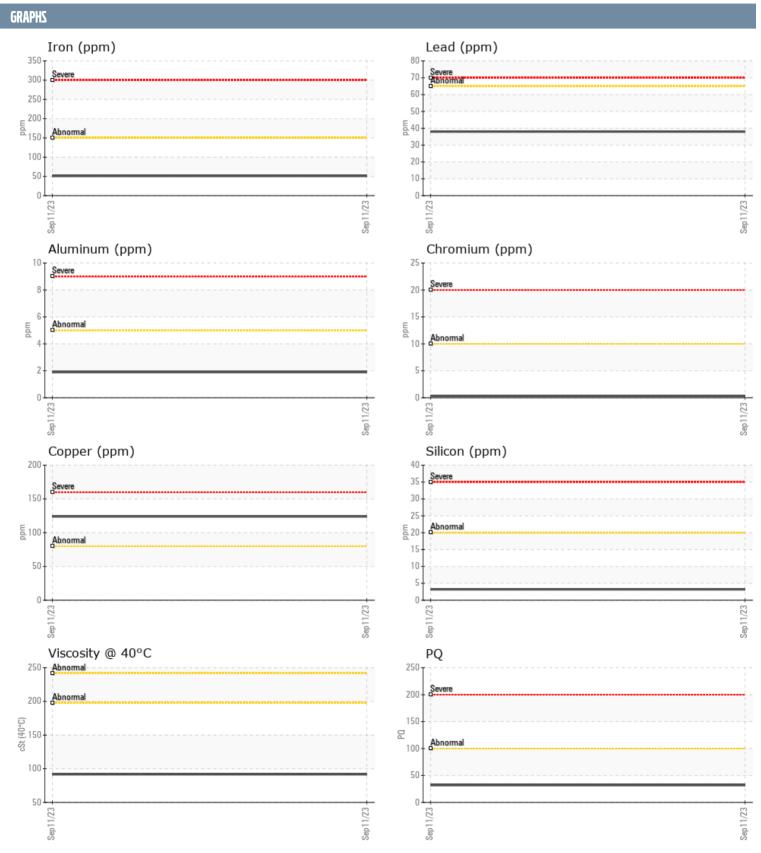

DAVE SAMPLE ZF 32684N - INBOARD - PORT GEARBOX

Sample No: VPA045662
Oil Type: NOT GIVEN

| SAMPLE INFORM <i>e</i> | ATION      |               |      |  |
|------------------------|------------|---------------|------|--|
| Sample Number          |            | VPA045662     | <br> |  |
| Sample Date            |            | 11 Sep 2023   | <br> |  |
| Machine Hours          |            | 0             | <br> |  |
| Oil Hours              |            | 0             | <br> |  |
| Oil Changed            |            | N/A           | <br> |  |
| Sample Status          |            | NORMAL        | <br> |  |
| OIL CONDITION          |            |               |      |  |
| Visc @ 40°C            | -C+        | =01.7         |      |  |
| Visc @ 40°C            | cSt        | <b>91.7</b>   | <br> |  |
| CONTAMINATION          |            |               |      |  |
| Silicon                | ppm        | <b>■</b> 3    | <br> |  |
| Sodium                 | ppm        | <b>11</b>     | <br> |  |
| Potassium              | ppm        | ■0            | <br> |  |
| WEAD METALS            |            |               |      |  |
| WEAR METALS            |            |               |      |  |
| PQ                     |            | ■32           | <br> |  |
| Iron                   | ppm        | ■51           | <br> |  |
| Copper                 | ppm        | <b>124</b>    | <br> |  |
| Lead                   | ppm        | ■38           | <br> |  |
| Tin                    | ppm        | <b>■&lt;1</b> | <br> |  |
| Aluminum               | ppm        | <b>2</b>      | <br> |  |
| Chromium               | ppm        | <b>■&lt;1</b> | <br> |  |
| Molybdenum             | ppm        | 110           | <br> |  |
| Nickel                 | ppm        | <b>■&lt;1</b> | <br> |  |
| Titanium               | ppm        | 0             | <br> |  |
| Silver                 | ppm        | <1            | <br> |  |
| Manganese              | ppm        | <1            | <br> |  |
| Vanadium               | ppm        | 0             | <br> |  |
| ADDITIVES              |            |               |      |  |
| Calcium                | ppm        | 2418          | <br> |  |
| Magnesium              | ppm        | 104           | <br> |  |
| Zinc                   | ppm        | 1097          | <br> |  |
| Phosphorus             | ppm        | 973           | <br> |  |
| Barium                 | ppm        | <1            | <br> |  |
| Boron                  | ppm        | 11            | <br> |  |
|                        | -  - · · · |               |      |  |