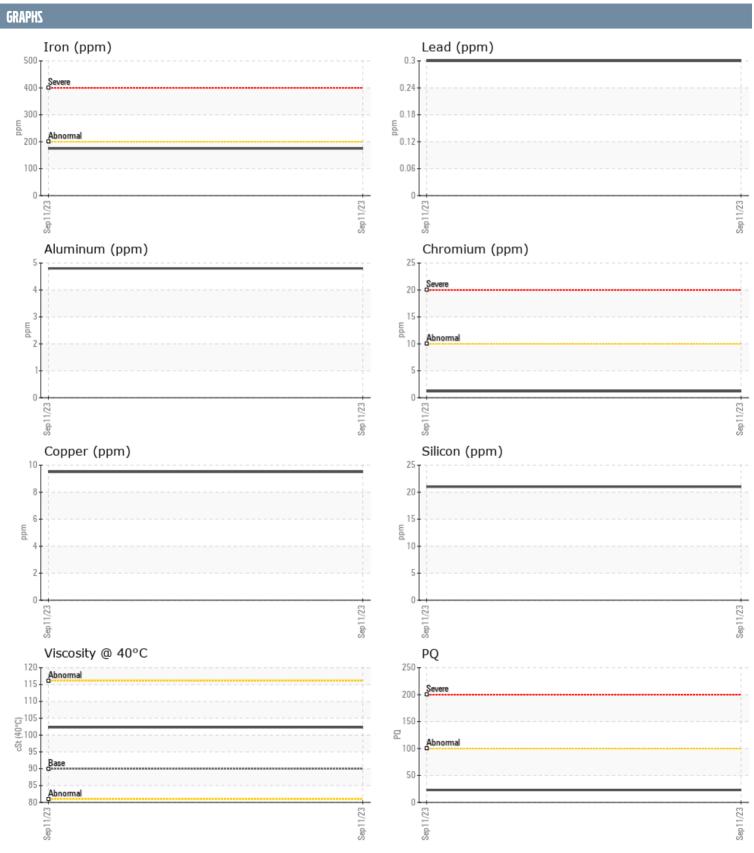

## DAVE RUBINIC R813757M VOLVO PENTA 3194003754 - PORT IPS

Sample No: VPA060496

**Oil Type:** VOLVO PENTA GL-5 SAE 75W90

| SAMPLE INFORM | ATION      |              |   |      |
|---------------|------------|--------------|---|------|
| Sample Number |            | VPA060496    |   | <br> |
| Sample Date   |            | 11 Sep 2023  |   | <br> |
| Machine Hours |            | 328          |   | <br> |
| Oil Hours     |            | 0            |   | <br> |
| Oil Changed   |            | Not Changd   |   | <br> |
| Sample Status |            | NORMAL       |   | <br> |
|               |            |              | _ |      |
| OIL CONDITION |            |              |   |      |
| Visc @ 40°C   | cSt        | <b>102.3</b> |   | <br> |
| CONTAMINATION |            |              |   |      |
| Silicon       | ppm        | 21           |   | <br> |
| Sodium        | ppm        | <b>■</b> 9   |   | <br> |
| Potassium     | ppm        | <b>■</b> 3   |   | <br> |
| WEAR METALS   |            |              |   |      |
| MENU METAL2   |            |              |   |      |
| PQ            |            | <b>23</b>    |   | <br> |
| Iron          | ppm        | <b>175</b>   |   | <br> |
| Copper        | ppm        | 10           |   | <br> |
| Lead          | ppm        | <1           |   | <br> |
| Tin           | ppm        | <1           |   | <br> |
| Aluminum      | ppm        | 5            |   | <br> |
| Chromium      | ppm        | ■1           |   | <br> |
| Molybdenum    | ppm        | <b>1</b>     |   | <br> |
| Nickel        | ppm        | <b>■</b> <1  |   | <br> |
| Titanium      | ppm        | <1           |   | <br> |
| Silver        | ppm        | 0            |   | <br> |
| Manganese     | ppm        | <b>■</b> 3   |   | <br> |
| Vanadium      | ppm        | <1           |   | <br> |
| ADDITIVES     |            |              |   |      |
| Calcium       | ppm        | <b>■</b> 24  |   | <br> |
| Magnesium     | ppm        | <b>9</b>     |   | <br> |
| Zinc          | ppm        | ■30          |   | <br> |
| Phosphorus    | ppm        | <b>1291</b>  |   | <br> |
| Barium        | ppm        | □0           |   | <br> |
| Boron         | ppm        | <b>279</b>   |   | <br> |
| · ·           | -  - · · · |              |   |      |