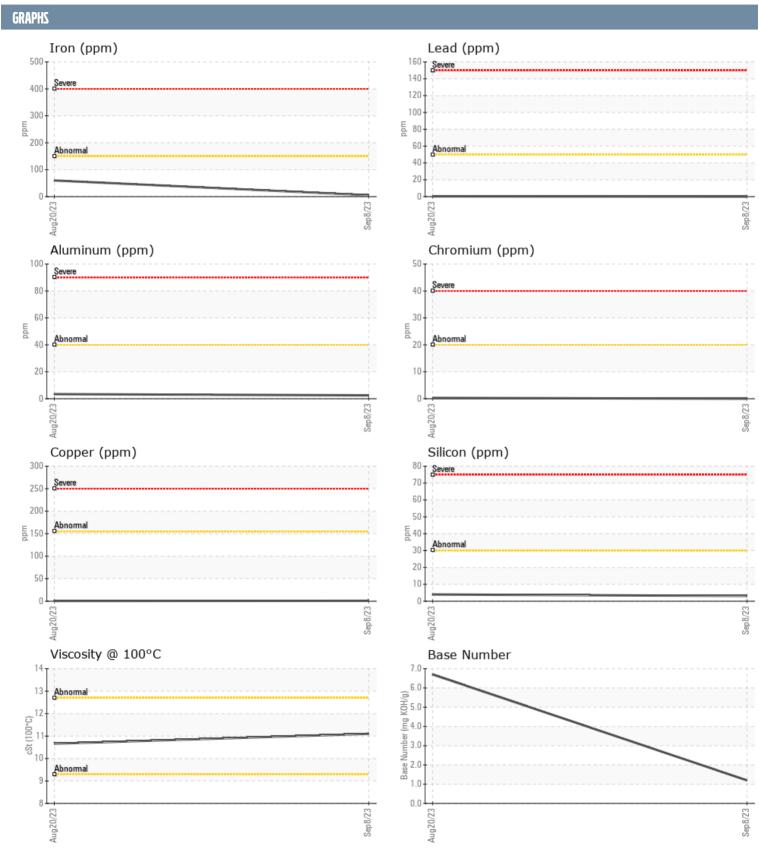

## GOOD VOLVO PENTA 4012034654 - CENTER GASOLINE ENGINE

Sample No: VPA045858
Oil Type: NOT GIVEN

| SAMPLE INFORMAT      | TION  |                |              |      |
|----------------------|-------|----------------|--------------|------|
|                      |       |                |              |      |
| Sample Number        |       | VPA045858      | VPA055186    | <br> |
| Sample Date          |       | 08 Sep 2023    | 20 Aug 2023  | <br> |
| Machine Hours        |       | 0              | 226          | <br> |
| Oil Hours            |       | 2              | 1            | <br> |
| Oil Changed          |       | N/A            | N/A          | <br> |
| Sample Status        |       | ATTENTION      | ABNORMAL     | <br> |
| OIL COMPLETION       |       |                |              |      |
| OIL CONDITION        |       |                |              |      |
| Visc @ 40°C          | cSt   | <b>92.85</b>   |              | <br> |
| Visc @ 100°C         | cSt   | <b>11.1</b>    | □10.66       | <br> |
| Viscosity Index (VI) | Scale | 105            |              | <br> |
| Base Number (BN)     |       | <b>■</b> 1.2   | <b>6.7</b>   | <br> |
| Oxidation (PA)       | %     | 3              | 9            | <br> |
| Oxidation (FA)       | 70    |                |              | <br> |
| CONTAMINATION        |       |                |              |      |
|                      |       |                |              |      |
| Soot %               | %     | ■0             | □0           | <br> |
| Nitration (PA)       | %     | 2              | 5            | <br> |
| Sulfation (PA)       | %     | 7              | 9            | <br> |
| Glycol               | %     | NEG            | NEG          | <br> |
| Fuel                 | %     | <1.0           | < 1.0        | <br> |
| Silicon              | ppm   | <b>■</b> 3     | <b>4</b>     | <br> |
| Sodium               | ppm   | <b>41</b>      | <b>△</b> 338 | <br> |
| Potassium            | ppm   | <b>■&lt;1</b>  | <b>2</b>     | <br> |
| WEAD METALC          |       |                |              |      |
| WEAR METALS          |       |                |              |      |
| Iron                 | ppm   | <b>■</b> 5     | <b>60</b>    | <br> |
| Copper               | ppm   | <b>-</b> <1    | <1           | <br> |
| Lead                 | ppm   | ■0             | <b>1</b> <1  | <br> |
| Tin                  | ppm   | <b>-</b> <1    | <1           | <br> |
| Aluminum             | ppm   | <b>2</b>       | <b>3</b>     | <br> |
| Chromium             | ppm   | <b>0</b>       | <1           | <br> |
| Molybdenum           | ppm   | 0              | 9            | <br> |
| Nickel               | ppm   | <b>0</b>       | 0            | <br> |
| Titanium             | ppm   | <1             | <1           | <br> |
| Silver               | ppm   | <b>0</b>       | 0            | <br> |
| Manganese            | ppm   | <1             | <1           | <br> |
| Vanadium             | ppm   | 0              | 0            | <br> |
| variadiam            | ррш   |                | - O          |      |
| ADDITIVES            |       |                |              |      |
| Calcium              | ppm   | <u> </u>       | 1950         | <br> |
| Magnesium            | ррт   | 0              | 12           | <br> |
| Zinc                 |       | <u> </u>       | 955          | <br> |
| Phosphorus           | ppm   | ▲ 471<br>▲ 409 | 813          | <br> |
| Barium               | ppm   | 0              | 0            | <br> |
|                      | ppm   |                |              |      |
| Boron                | ppm   | 0              | 23           | <br> |