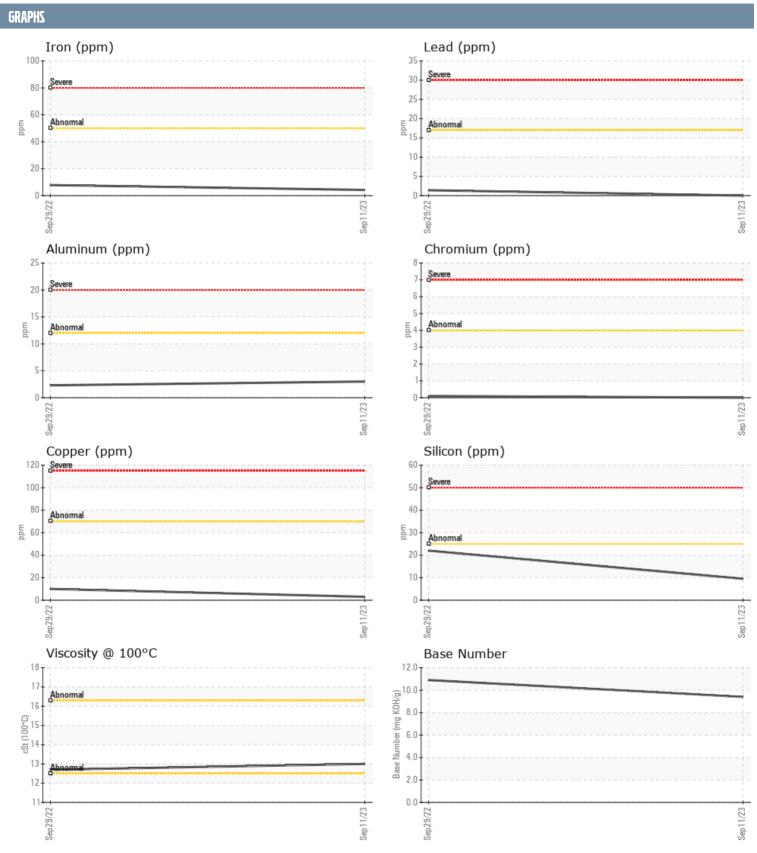

## PETER HUYSING PATRICK/502357-5750 ONAN A210866246 - CENTER GENSET

Sample No: VPA060398

Oil Type: VOLVO VDS-4.5 Premium Motor Oil 15W40

| SAMPLE INFORMAT  | TION     |              |               |      |
|------------------|----------|--------------|---------------|------|
|                  |          |              | 1/24040400    |      |
| Sample Number    |          | VPA060398    | VPA043123     | <br> |
| Sample Date      |          | 11 Sep 2023  | 29 Sep 2022   | <br> |
| Machine Hours    |          | 136          | 0             | <br> |
| Oil Hours        |          | 0            | 0             | <br> |
| Oil Changed      |          | Changed      | Changed       | <br> |
| Sample Status    |          | NORMAL       | NORMAL        | <br> |
| OIL CONDITION    |          |              |               |      |
| Visc @ 100°C     | cSt      | <b>13.0</b>  | <b>□</b> 12.7 | <br> |
| Base Number (BN) | mg KOH/g | 9.4          | 10.9          | <br> |
| Oxidation (PA)   | %        | 55           | 70            | <br> |
| ` '              |          |              |               |      |
| CONTAMINATION    |          |              |               |      |
| Soot %           | %        | <b>0.1</b>   | ■ 0.1         | <br> |
| Nitration (PA)   | %        | 44           | 66            | <br> |
| Sulfation (PA)   | %        | 50           | 57            | <br> |
| Glycol           | %        | NEG          | NEG           | <br> |
| Fuel             | %        | <1.0         | <1.0          | <br> |
| Silicon          | ppm      | <b>■10</b>   | 22            | <br> |
| Sodium           | ppm      | <b>■</b> 3   | <b>1</b> 4    | <br> |
| Potassium        | ppm      | <b>■</b> <1  | 2             | <br> |
| Fotassium        | ррпп     |              |               | <br> |
| WEAR METALS      |          |              |               |      |
| Iron             | ppm      | <b>4</b>     | <b>■</b> 8    | <br> |
| Copper           | ppm      | <b>3</b>     | <b>1</b> 0    | <br> |
| Lead             | ppm      | ■0           | <u> </u>      | <br> |
| Tin              | ppm      | <b>■</b> <1  | 1             | <br> |
| Aluminum         | ppm      | <b>3</b>     | <b>1</b> 2    | <br> |
| Chromium         | ppm      | <b>0</b>     | <1            | <br> |
| Molybdenum       | ppm      | <b>■</b> 60  | 53            | <br> |
| Nickel           | ppm      | ■0           | 1             | <br> |
| Titanium         |          | <1           | <1            | <br> |
| Silver           | ppm      | 0            | 0             | <br> |
|                  | ppm      | _            |               |      |
| Manganese        | ppm      | <b>1</b> < 1 | 2             | <br> |
| Vanadium         | ppm      | 0            | <1            | <br> |
| ZAVITIDDA        |          |              |               |      |
| Calcium          | ppm      | <b>1241</b>  | 1753          | <br> |
| Magnesium        | ppm      | 974          | 628           | <br> |
| Zinc             | ppm      | <b>1203</b>  | 950           | <br> |
| Phosphorus       | ppm      | <b>1032</b>  | 793           | <br> |
| Barium           | ppm      | ■0           | 0             | <br> |
| Boron            | ppm      | <b>10</b>    | 41            | <br> |
|                  | 1-1      |              |               |      |

## Diagnosis

Resample at the next service interval to monitor. All component wear rates are normal. There is no indication of any contamination in the oil. The BN result indicates that there is suitable alkalinity remaining in the oil. The condition of the oil is suitable for further service.