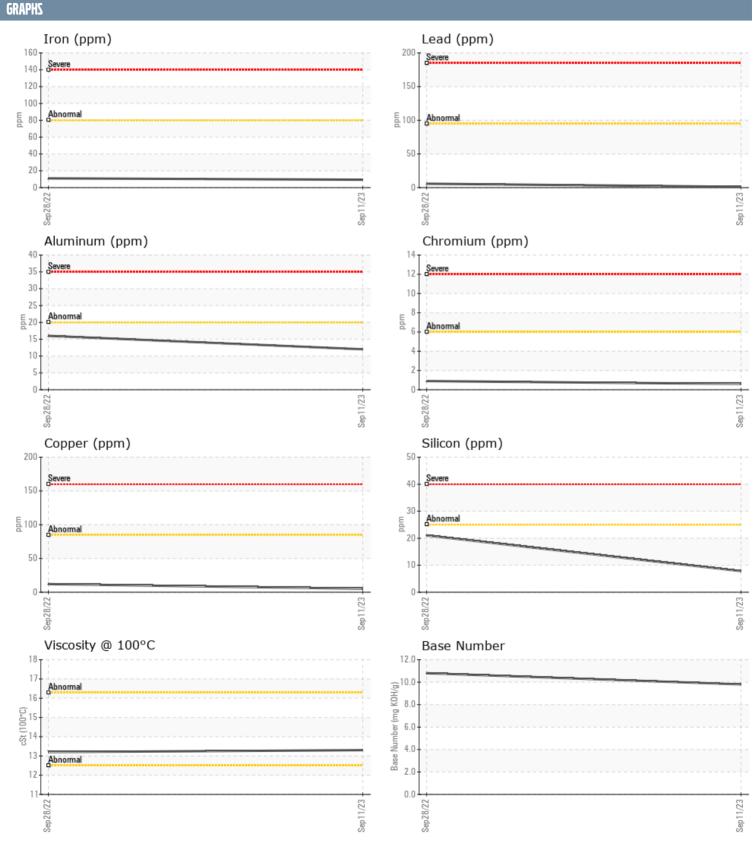

## PETER HUYSING PATRICK/502357-5250 VOLVO PENTA A 1 1 3 3 4 7 1 - STARBOARD DIESEL ENGINE

Sample No: VPA060402

Oil Type: VOLVO VDS-4.5 Premium Motor Oil 15W40

| SAMPLE INFORMAT  | TION     |              |              |      |
|------------------|----------|--------------|--------------|------|
| Sample Number    |          | VPA060402    | VPA043129    | <br> |
| Sample Number    |          | 11 Sep 2023  | 28 Sep 2022  | <br> |
| Machine Hours    |          | 138          | 90           | <br> |
|                  |          |              |              |      |
| Oil Hours        |          | 49           | 90           | <br> |
| Oil Changed      |          | Changed      | Changed      | <br> |
| Sample Status    |          | NORMAL       | NORMAL       | <br> |
| OIL CONDITION    |          |              |              |      |
| Visc @ 100°C     | cSt      | <b>13.3</b>  | <b>1</b> 3.2 | <br> |
| Base Number (BN) | mg KOH/g | <b>■</b> 9.8 | ■10.8        | <br> |
| Oxidation (PA)   | %        | 55           | 69           | <br> |
| CONTAMINATION    |          |              |              |      |
| Soot %           | %        | ■0.1         | □0.2         |      |
|                  | %        |              | 50           |      |
| Nitration (PA)   |          | 40           |              | <br> |
| Sulfation (PA)   | %        | 52           | 66           | <br> |
| Glycol           | %        | NEG          | NEG          | <br> |
| Fuel             | %        | <1.0         | <1.0         | <br> |
| Silicon          | ppm      | ■8           | ■21          | <br> |
| Sodium           | ppm      | <b>■</b> 2   | ■3           | <br> |
| Potassium        | ppm      | <b>0</b>     | <b>2</b>     | <br> |
| WEAR METALS      |          |              |              |      |
| Iron             | ppm      | <b>9</b>     | <b>1</b> 1   | <br> |
| Copper           | ppm      | <b>■</b> 5   | <b>1</b> 2   | <br> |
| Lead             | ppm      | <b>1</b>     | <b>6</b>     | <br> |
| Tin              | ppm      | <u></u> <1   | <b>2</b>     | <br> |
| Aluminum         | ppm      | <b>12</b>    | <b>□</b> 16  | <br> |
| Chromium         | ppm      | <1           | <1           | <br> |
| Molybdenum       |          | <b>■70</b>   | <b>□</b> 92  | <br> |
| Nickel           | ppm      | <b>■</b> /0  | <u></u>      | <br> |
| Titanium         | ppm      | <b>■</b> <1  | □ <1         | <br> |
|                  | ppm      | _            |              |      |
| Silver           | ppm      | <b>0</b>     | 0            | <br> |
| Manganese        | ppm      | <b></b>      | 1            | <br> |
| Vanadium         | ppm      | 0            | <1           | <br> |
| ADDITIVES        |          |              |              |      |
| Calcium          | ppm      | <b>1248</b>  | <b>1444</b>  | <br> |
| Magnesium        | ppm      | 1022         | <b>622</b>   | <br> |
| Zinc             | ppm      | <b>1256</b>  | 851          | <br> |
| Phosphorus       | ppm      | <b>1054</b>  | 726          | <br> |
| Barium           | ppm      | ■0           | <b>0</b>     | <br> |
| Boron            | ppm      | <b>■</b> 54  | 262          | <br> |
|                  |          |              |              |      |

## Diagnosis

F: (206)784-8823

Resample at the next service interval to monitor. All component wear rates are normal. There is no indication of any contamination in the oil. The BN result indicates that there is suitable alkalinity remaining in the oil. The condition of the oil is suitable for further service.