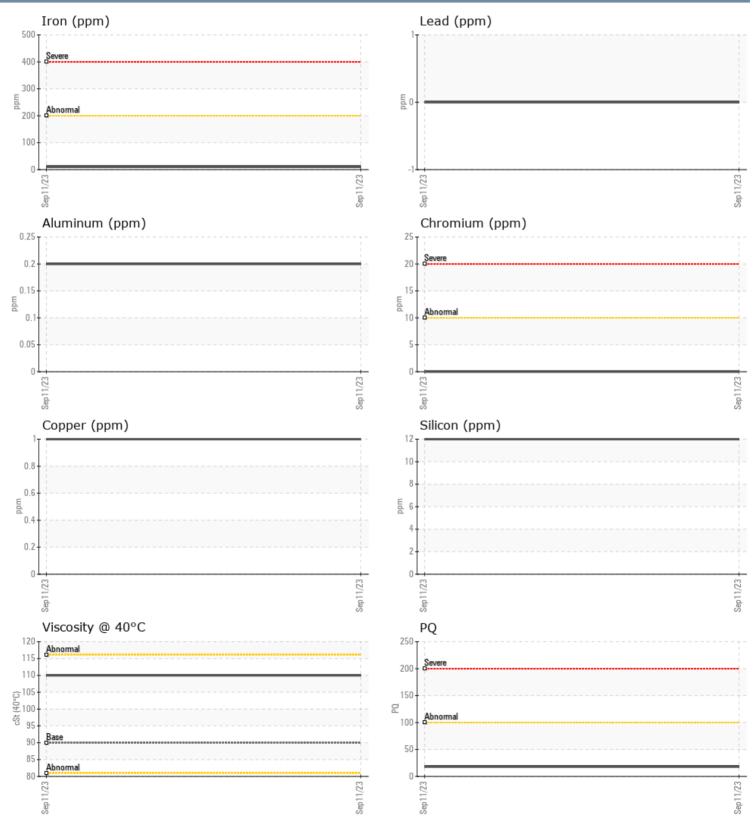

#### STEVE MALONE PATRICK/502333-7250 VOLVO PENTA 3950002322 - PORT IPS

Sample No: VPA060787

Oil Type: VOLVO PENTA GL-5 SAE 75W90

| SAMPLE INFORM | ATION |             |      |                                                             |
|---------------|-------|-------------|------|-------------------------------------------------------------|
| Sample Number |       | VPA060787   | <br> | <br>Fader Marine LLC, Constal Marine, 152124                |
| Sample Date   |       | 11 Sep 2023 | <br> | <br>Endor Marine LLC - Coastal Marine - 152124              |
| Machine Hours |       | 1457        | <br> | <br>4300 11th Ave. NW                                       |
| Oil Hours     |       | 69          | <br> | <br>SEATTLE, WA                                             |
| Oil Changed   |       | Changed     | <br> | <br>US 98107                                                |
| Sample Status |       | NORMAL      | <br> | <br>Contact: WILLOW YANARELLA                               |
|               |       |             |      | service@coastalmarineengine.com                             |
| OIL CONDITION |       |             |      | T: (206)784-3703                                            |
| Visc @ 40°C   | cSt   | <b>110</b>  | <br> | <br>F: (206)784-8823                                        |
| CONTAMINATION |       |             |      | Diagnosis                                                   |
|               |       |             |      | Resample at the next service interval                       |
| Silicon       | ppm   | 12          | <br> | <br>to monitor.All component wear rates                     |
| Sodium        | ppm   | <b>1</b>    | <br> | <br>are normal. There is no indication of                   |
| Potassium     | ppm   | 3           | <br> | <br>any contamination in the oil. The                       |
| WEAR METALS   |       |             |      | condition of the oil is acceptable for the time in service. |
| PQ            |       | 18          | <br> | <br>_                                                       |
| Iron          | ppm   | <b>10</b>   | <br> |                                                             |
| Copper        | ppm   | 1           | <br> |                                                             |
| Lead          | ppm   | 0           | <br> |                                                             |
| Tin           | ppm   | 0           | <br> |                                                             |
| Aluminum      | ppm   | <1          | <br> |                                                             |
| Chromium      | ppm   | 0           | <br> |                                                             |
| Molybdenum    | ppm   | 0           | <br> |                                                             |
| Nickel        | ppm   | 0           | <br> |                                                             |
| Titanium      | ppm   | 0           | <br> |                                                             |
| Silver        | ppm   | 0           | <br> |                                                             |
| Manganese     | ppm   | 2           | <br> |                                                             |
| Vanadium      | ppm   | 0           | <br> |                                                             |
| ADDITIVES     |       |             |      |                                                             |
| Calcium       | ppm   | 20          | <br> | <br>-                                                       |
| Magnesium     | ppm   | 0           | <br> |                                                             |
| Zinc          | ppm   | 0           | <br> |                                                             |
| Phosphorus    | ppm   | 1372        | <br> |                                                             |
| Barium        | ppm   | 0           | <br> |                                                             |
| Boron         | ppm   | 352         | <br> |                                                             |
|               |       |             |      |                                                             |

#### GRAPHS

Report Id: VP794951 [WUSCAR] 05953007 (Generated: 09/21/2023 06:21:22) Rev: 1

Contact/Location: WILLOW YANARELLA - VP794951