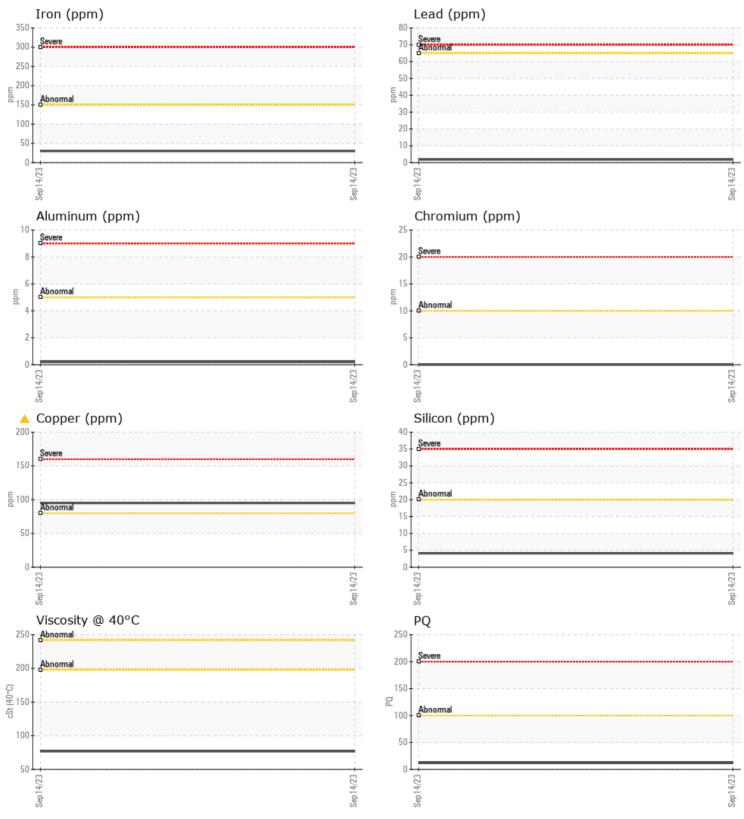

#### SAMPLE INFORMATION Sample Number VPA051800 Sample Date 14 Sep 2023 Machine Hours 2000 200 **Oil Hours** Oil Changed Changed ABNORMAL Sample Status **OIL CONDITION** F: Visc @ 40°C cSt 76.9 CONTAMINATION Silicon ppm 4 Sodium ppm **1** Potassium ■<1 ppm WEAR METALS PO 12 Iron 30 ppm Copper ppm Lead ppm 2 Tin ppm **||** <1 **||** <1 Aluminum ppm Chromium ppm 0 🔲 Molybdenum 2 ppm Nickel 0 🔲 ppm 0 Titanium ppm Silver 0 ppm Manganese <1 ppm Vanadium 0 ppm ADDITIVES Calcium 3030 ppm 22 Magnesium ppm 1263 Zinc ppm Phosphorus ppm 1025 Barium 0 ppm 24 Boron ppm

#### Diagnosis

Oil and filter change at the time of sampling has been noted. No corrective action is recommended at this time. Resample at the next service interval to monitor.The copper level is abnormal. All other component wear rates are normal. There is no indication of any contamination in the oil. The condition of the oil is acceptable for the time in service.

#### GRAPHS

Report Id: VP551029 [WUSCAR] 05953009 (Generated: 09/21/2023 06:19:46) Rev: 1

Contact/Location: Edward Bartholme - VP551029