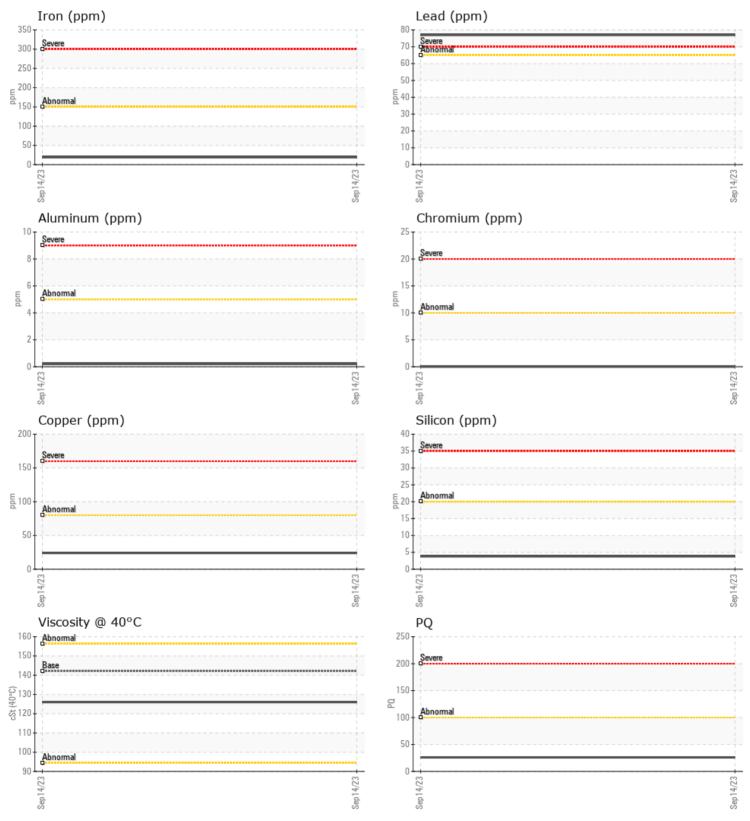

#### SAMPLE INFORMATION Sample Number VPA051729 Sample Date 14 Sep 2023 Machine Hours 300 300 **Oil Hours** Oil Changed N/A NORMAL Sample Status **OIL CONDITION** F: Visc @ 40°C cSt 126 CONTAMINATION Silicon ppm 4 Sodium ppm 2 Potassium ■<1 ppm WEAR METALS PO 26 Iron 19 ppm Copper ppm 24 Lead ppm 77 Tin **||** <1 ppm **||** <1 Aluminum ppm Chromium ppm 0 🔲 Molybdenum 104 ppm Nickel 0 🔲 ppm Titanium ppm 0 Silver 0 ppm Manganese ■ <1 ppm Vanadium 0 ppm **ADDITIVES** Calcium 2530 ppm Magnesium 114 ppm Zinc ppm 1166 Phosphorus ppm 1010 Barium 0 🔲 ppm 3 Boron ppm

#### GRAPHS

Report Id: VP551029 [WUSCAR] 05953010 (Generated: 09/21/2023 06:19:32) Rev: 1

Contact/Location: Edward Bartholme - VP551029