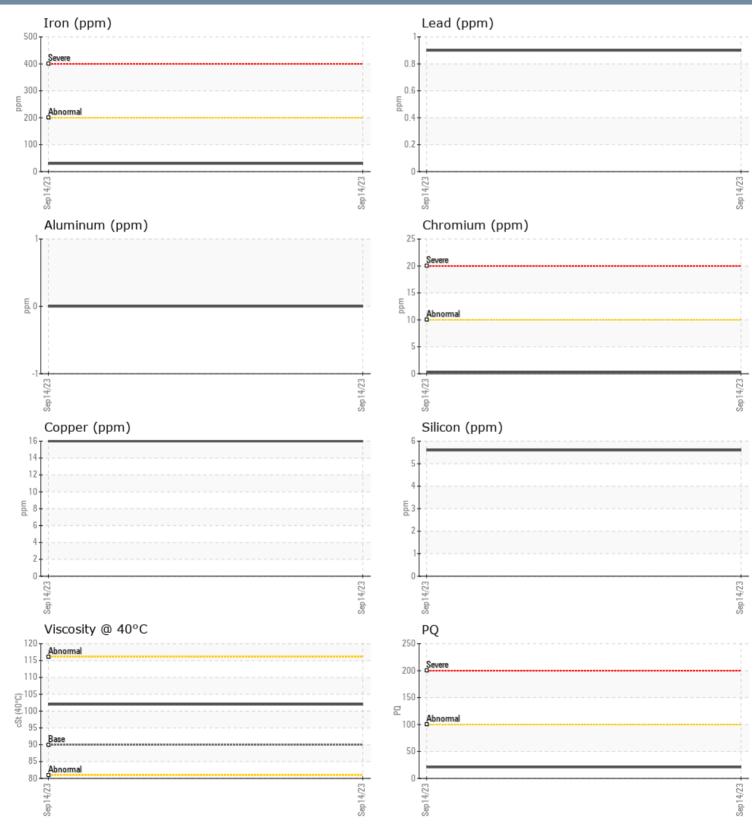

## E-PAD VOLVO PENTA 22734345 - PORT IPS

Sample No: VPA049847

**Oil Type:** VOLVO PENTA GL-5 SAE 75W90

| SAMPLE INFORI | MATION |             |      |                   |
|---------------|--------|-------------|------|-------------------|
| Sample Number | r      | VPA049847   | <br> |                   |
| Sample Date   |        | 14 Sep 2023 | <br> | <br>Marir         |
| Machine Hours |        | 54          | <br> | <br>3600          |
| Oil Hours     |        | 0           | <br> | <br>DAVI          |
| Oil Changed   |        | Not Changd  | <br> | <br>US 3          |
| Sample Status |        | NORMAL      | <br> | <br>Conta         |
|               |        |             |      | aburk             |
| OIL CONDITION |        |             |      | T: (95            |
| Visc @ 40°C   | cSt    | <b>102</b>  | <br> | <br>F: (95        |
| CONTAMINATIO  | N      |             |      | Diag              |
| Water         | %      | 0.040       | <br> | <br>Resa          |
| Silicon       | ppm    | 6           | <br> | <br>to m<br>are r |
| Sodium        | ppm    | 4           | <br> | <br>any           |
| Potassium     | ppm    | <b>1</b> 0  | <br> | <br>resu          |
| WEAR METALS   |        |             |      | alkal<br>conc     |
| PQ            |        | 21          | <br> | <br>furth         |
| Iron          | ppm    | 30          | <br> |                   |
| Copper        | ppm    | <b>16</b>   | <br> |                   |
| Lead          | ppm    | <1          | <br> |                   |
| Tin           | ppm    | 0           | <br> |                   |
| Aluminum      | ppm    | 0           | <br> |                   |
| Chromium      | ppm    | <b></b> <1  | <br> |                   |
| Molybdenum    | ppm    | 0           | <br> |                   |
| Nickel        | ppm    | ■ <1        | <br> |                   |
| Titanium      | ppm    | 0           | <br> |                   |
| Silver        | ppm    | 0           | <br> |                   |
| Manganese     | ppm    | 5           | <br> |                   |
| Vanadium      | ppm    | 0           | <br> |                   |
| ADDITIVES     |        |             |      |                   |
| Calcium       | ppm    | 30          | <br> |                   |
| Magnesium     | ppm    | 987         | <br> |                   |
| Zinc          | ppm    | 5           | <br> |                   |
| Phosphorus    | ppm    | <b>1634</b> | <br> |                   |
| Barium        | ppm    | 0           | <br> |                   |
| Boron         | ppm    | 656         | <br> |                   |
|               |        |             |      |                   |

## GRAPHS

Report Id: VP694356 [WUSCAR] 05953483 (Generated: 09/20/2023 09:30:54) Rev: 1

Contact/Location: ASHANTI BURKE - VP694356