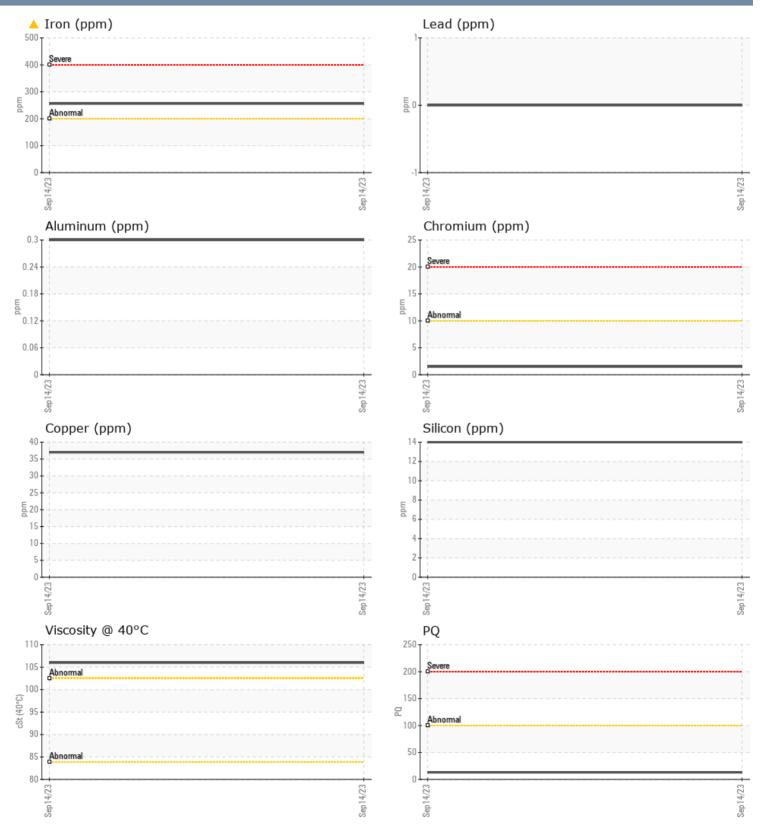

#### SAMPLE INFORMATION Sample Number VPA049857 Sample Date 14 Sep 2023 Machine Hours 0 0 **Oil Hours** Oil Changed N/A ABNORMAL Sample Status **OIL CONDITION** Visc @ 40°C cSt 106 CONTAMINATION % 0.157 Water Silicon 14 ppm Sodium 13 ppm Potassium ppm <1 WEAR METALS PO 13 Iron ppm Copper ppm 37 Lead 0 ppm 0 Tin ppm Aluminum ppm <1 Chromium ppm 2 Molybdenum 0 ppm Nickel ppm 2 Titanium 0 ppm Silver 0 ppm Manganese 3 ppm Vanadium 0 ppm **ADDITIVES** Calcium 17 ppm Magnesium ppm 12 Zinc ppm 41 1474 Phosphorus ppm Barium 0 ppm 290 Boron ppm

### Diagnosis

Resample at the next service interval to monitor. The iron level is abnormal. All other component wear rates are normal. There is no indication of any contamination in the oil. The condition of the oil is acceptable for the time in service.

#### GRAPHS

Report Id: VP694356 [WUSCAR] 05953485 (Generated: 09/21/2023 06:21:40) Rev: 1

Contact/Location: JEF BURKE - VP694356