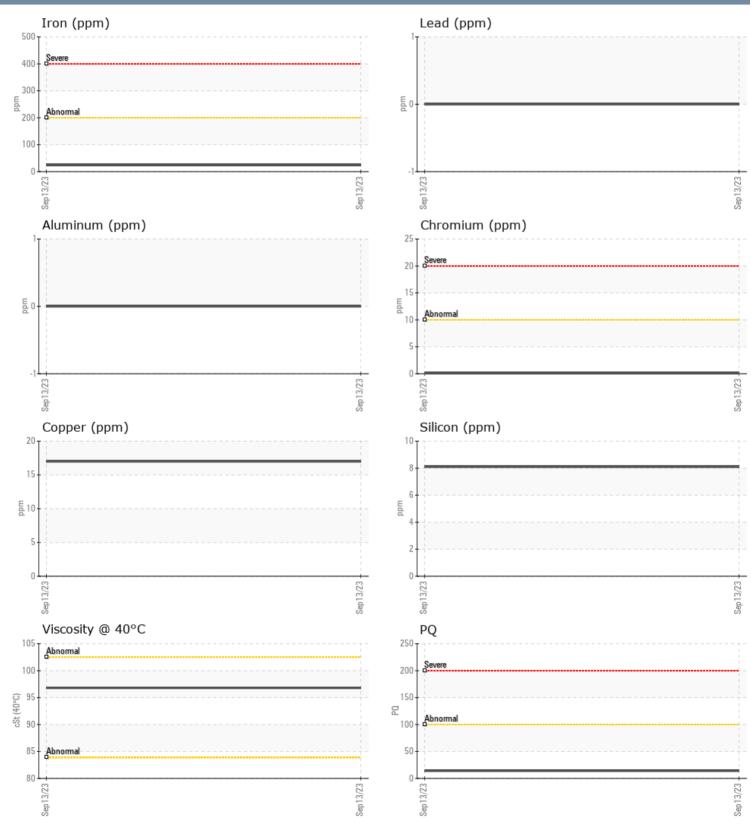

#### SAMPLE INFORMATION Sample Number VPA045482 13 Sep 2023 Sample Date Machine Hours 159 **Oil Hours** 0 Oil Changed Not Changd NORMAL Sample Status **OIL CONDITION** Visc @ 40°C cSt 96.8 CONTAMINATION Silicon ppm 8 Sodium ppm 4 Potassium 8 ppm WEAR METALS PO 14 Iron 24 ppm Copper ppm 17 Lead ppm 0 Tin 0 ppm 0 Aluminum ppm **||** <1 Chromium ppm Molybdenum 0 ppm Nickel **||** <1 ppm Titanium 0 ppm Silver 0 ppm Manganese 3 ppm Vanadium 0 ppm **ADDITIVES** Calcium 29 ppm 985 Magnesium ppm Zinc ppm 5 Phosphorus ppm 1605 Barium 0 ppm 637 Boron ppm

### Diagnosis

Resample at the next service interval to monitor.All component wear rates are normal. There is no indication of any contamination in the oil. The condition of the oil is acceptable for the time in service.