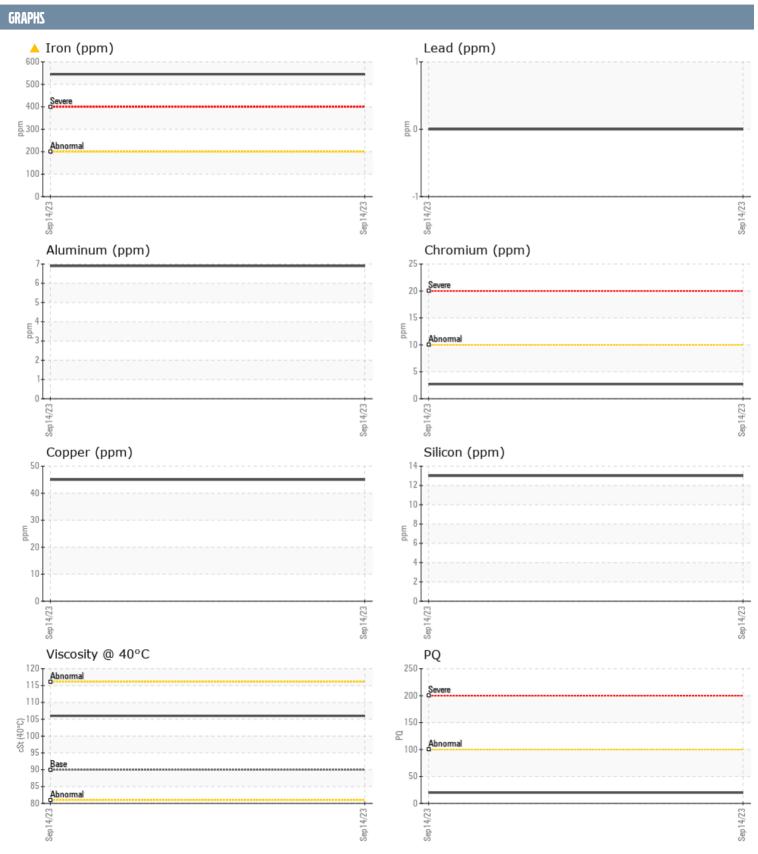

## CATALYST VOLVO PENTA 3194003554 - STARBOARD IPS

Sample No: VPA049925

**Oil Type:** VOLVO PENTA GL-5 SAE 75W90

| SAMPLE INFORM | ATION |                |      |  |
|---------------|-------|----------------|------|--|
| SAMPLE INFURM | ATIUN |                |      |  |
| Sample Number |       | VPA049925      | <br> |  |
| Sample Date   |       | 14 Sep 2023    | <br> |  |
| Machine Hours |       | 0              | <br> |  |
| Oil Hours     |       | 0              | <br> |  |
| Oil Changed   |       | Not Changd     | <br> |  |
| Sample Status |       | ABNORMAL       | <br> |  |
| OIL CONDITION |       |                |      |  |
| Visc @ 40°C   | cSt   | □106           | <br> |  |
| CONTAMINATION |       |                |      |  |
| Water         | %     | <b>■</b> 0.117 | <br> |  |
| Silicon       | ppm   | 13             | <br> |  |
| Sodium        | ppm   | <b>■17</b>     | <br> |  |
| Potassium     | ppm   | <b>-</b> <1    | <br> |  |
|               | pp    |                | <br> |  |
| WEAR METALS   |       |                |      |  |
| PQ            |       | <b>20</b>      | <br> |  |
| Iron          | ppm   | <u> </u>       | <br> |  |
| Copper        | ppm   | <b>45</b>      | <br> |  |
| Lead          | ppm   | 0              | <br> |  |
| Tin           | ppm   | 0              | <br> |  |
| Aluminum      | ppm   | 7              | <br> |  |
| Chromium      | ppm   | <b>■</b> 3     | <br> |  |
| Molybdenum    | ppm   | <b>■</b> 0     | <br> |  |
| Nickel        | ppm   | <b>■</b> 3     | <br> |  |
| Titanium      | ppm   | 0              | <br> |  |
| Silver        | ppm   | 0              | <br> |  |
| Manganese     | ppm   | <b>5</b>       | <br> |  |
| Vanadium      | ppm   | 0              | <br> |  |
| ADDITIVES     |       |                |      |  |
| Calcium       | ppm   | <b>9</b>       | <br> |  |
| Magnesium     | ppm   | <b>11</b>      | <br> |  |
| Zinc          | ppm   | <b>■52</b>     | <br> |  |
| Phosphorus    | ppm   | <b>1333</b>    | <br> |  |
| Barium        | ppm   | <b>■</b> 0     | <br> |  |
| Boron         | ppm   | <b>160</b>     | <br> |  |
| 20.011        | PPIII |                |      |  |

## Diagnosis

We recommend that you drain the oil from the component if this has not already been done. We recommend an early resample to monitor this condition. Iron ppm levels are abnormal. There is no indication of any contamination in the oil. The oil is no longer serviceable as a result of the abnormal and/or severe wear.