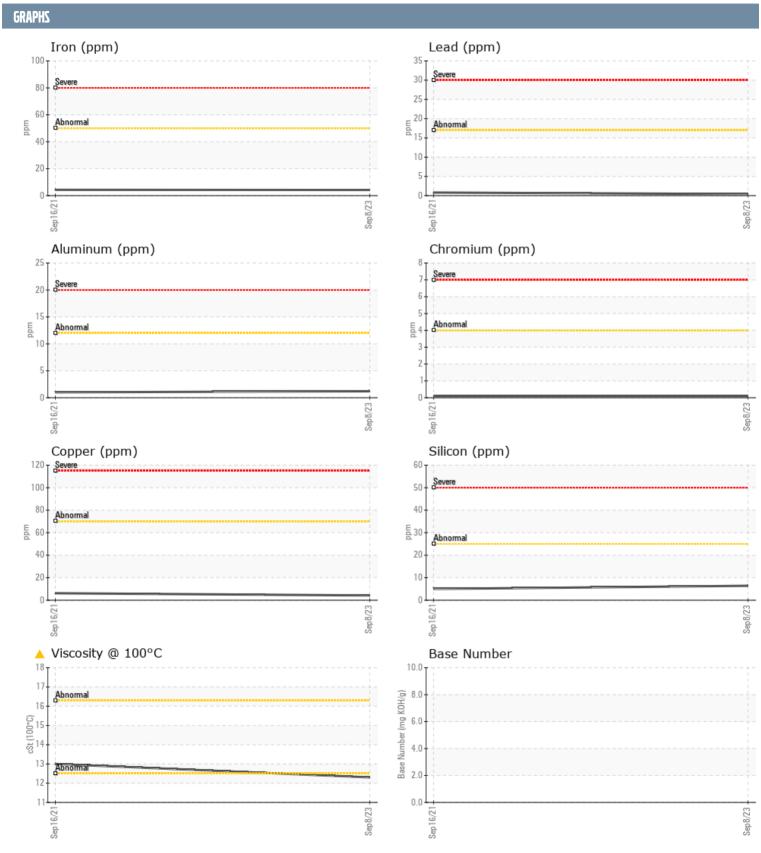

## FRED GUIDRY 43604 NORTHERN LIGHTS 6732-56478 - GENSET

Sample No: VPA055595

**Oil Type:** VOLVO PENTA SAE 15W40

| SAMPLE INFORMAT  | TION     |               |               |      |
|------------------|----------|---------------|---------------|------|
|                  |          |               |               |      |
| Sample Number    |          | VPA055595     | VPA037664     | <br> |
| Sample Date      |          | 08 Sep 2023   | 16 Sep 2021   | <br> |
| Machine Hours    |          | 209           | 148           | <br> |
| Oil Hours        |          | 0             | 0             | <br> |
| Oil Changed      |          | Changed       | N/A           | <br> |
| Sample Status    |          | ABNORMAL      | NORMAL        | <br> |
| OIL CONDITION    |          |               |               |      |
| Visc @ 100°C     | cSt      | <u> </u>      | <b>□</b> 13.0 | <br> |
| Base Number (BN) | mg KOH/g | 9.4           |               | <br> |
| Oxidation (PA)   | %        | 56            | 61            | <br> |
| . ,              |          |               |               |      |
| CONTAMINATION    |          |               |               |      |
| Soot %           | %        | <b>0.1</b>    | □0.1          | <br> |
| Nitration (PA)   | %        | 45            | 47            | <br> |
| Sulfation (PA)   | %        | 51            | 54            | <br> |
| Glycol           | %        | NEG           | NEG           | <br> |
| Fuel             | %        | <b>△</b> 6.3  | <1.0          | <br> |
| Silicon          | ppm      | <b>6</b>      | <b>5</b>      | <br> |
| Sodium           | ppm      | <b>2</b>      | <b>1</b> 2    | <br> |
| Potassium        | ppm      | <b>4</b>      | <b>6</b>      | <br> |
| 1 Otassiani      | рртт     |               |               |      |
| WEAR METALS      |          |               |               |      |
| Iron             | ppm      | <b>4</b>      | <b>4</b>      | <br> |
| Copper           | ppm      | <b>4</b>      | <b>6</b>      | <br> |
| Lead             | ppm      | <b>■&lt;1</b> | <1            | <br> |
| Tin              | ppm      | <1            | <u> </u>      | <br> |
| Aluminum         | ppm      | <b>1</b>      | <b>1</b>      | <br> |
| Chromium         | ppm      | <b>=</b> <1   | <1            | <br> |
| Molybdenum       | ppm      | <b>■</b> 55   | <b>1</b> 49   | <br> |
| Nickel           | ppm      | ■0            | <b>=</b> <1   | <br> |
| Titanium         | ppm      | <1            | 0             | <br> |
| Silver           | ppm      | <b>1</b> 0    | 0             | <br> |
| Manganese        |          | <b>■</b> <1   | □ <1          | <br> |
| Vanadium         | ppm      | <1            | 0             | <br> |
|                  | ррпп     | <b>\1</b>     | U             |      |
| ADDITIVES        |          |               |               |      |
| Calcium          | ppm      | <b>1222</b>   | □1362         | <br> |
| Magnesium        | ppm      | 999           | ■822          | <br> |
| Zinc             | ppm      | <b>1301</b>   | ■1384         | <br> |
| Phosphorus       | ppm      | <b>1031</b>   | 1026          | <br> |
| Barium           | ppm      | ■0            | <b>0</b>      | <br> |
| Boron            | ppm      | <b>12</b>     | ■38           | <br> |
|                  | 1-1      |               |               |      |

## Diagnosis

We advise that you check the fuel injection system. Oil and filter change at the time of sampling has been noted. Resample at the next service interval to monitor. All component wear rates are normal. There is a moderate amount of fuel present in the oil. No other contaminants were detected in the oil. The BN result indicates that there is suitable alkalinity remaining in the oil. Fuel is present in the oil and is lowering the viscosity.