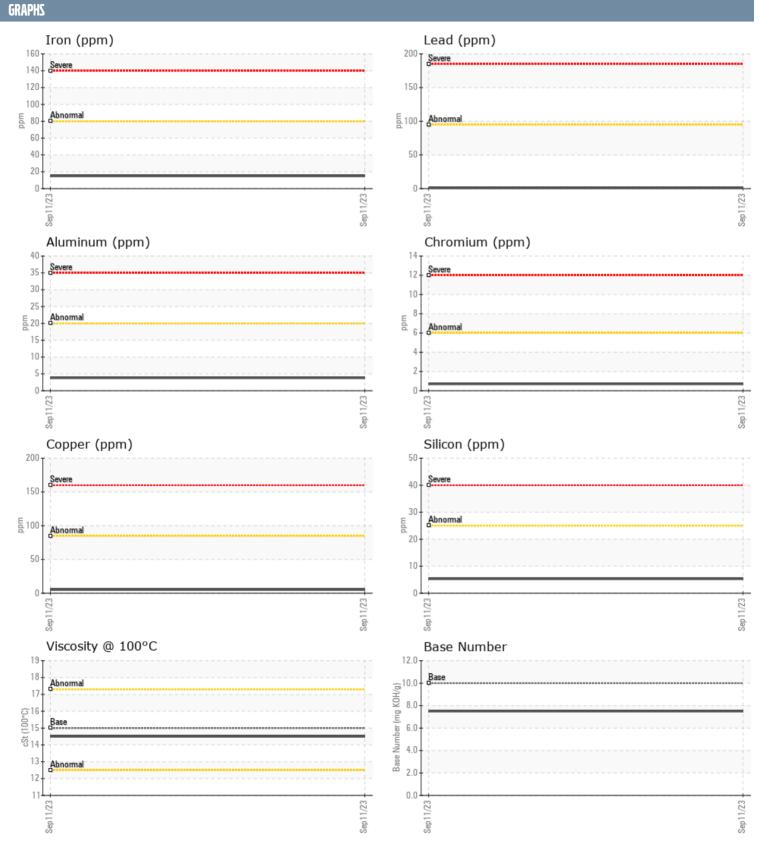

## RODNEY GOODMAN 43585 VOLVO PENTA A 1061030 - PORT DIESEL ENGINE

Sample No: VPA055662

Oil Type: VOLVO ULTRA DIESEL ENGINE OIL 15W40 VDS-3

| CAMPLE INCORNA   | FION     |               |      |  |
|------------------|----------|---------------|------|--|
| SAMPLE INFORMAT  | TUN      |               |      |  |
| Sample Number    |          | VPA055662     | <br> |  |
| Sample Date      |          | 11 Sep 2023   | <br> |  |
| Machine Hours    |          | 427           | <br> |  |
| Oil Hours        |          | 0             | <br> |  |
| Oil Changed      |          | Changed       | <br> |  |
| Sample Status    |          | NORMAL        | <br> |  |
| OIL CONDITION    |          |               |      |  |
| Visc @ 100°C     | cSt      | <b>14.5</b>   | <br> |  |
| Base Number (BN) | mg KOH/g | <b>7.5</b>    | <br> |  |
| Oxidation (PA)   | %        | 65            | <br> |  |
| CONTAMINATION    |          |               |      |  |
| CONTAMINATION    |          |               |      |  |
| Soot %           | %        | ■ 0.3         | <br> |  |
| Nitration (PA)   | %        | 68            | <br> |  |
| Sulfation (PA)   | %        | 55            | <br> |  |
| Glycol           | %        | NEG           | <br> |  |
| Fuel             | %        | <1.0          | <br> |  |
| Silicon          | ppm      | <b>5</b>      | <br> |  |
| Sodium           | ppm      | <b>3</b>      | <br> |  |
| Potassium        | ppm      | <b>□</b> 7    | <br> |  |
| WEAR METALS      |          |               |      |  |
| Iron             | ppm      | <b>15</b>     | <br> |  |
| Copper           | ppm      | <b>5</b>      | <br> |  |
| Lead             | ppm      | <b>2</b>      | <br> |  |
| Tin              | ppm      | <b>■&lt;1</b> | <br> |  |
| Aluminum         | ppm      | <b>4</b>      | <br> |  |
| Chromium         | ppm      | <b>■&lt;1</b> | <br> |  |
| Molybdenum       | ppm      | <b>10</b>     | <br> |  |
| Nickel           | ppm      | <b>■</b> <1   | <br> |  |
| Titanium         | ppm      | <b>■&lt;1</b> | <br> |  |
| Silver           | ppm      | <b>0</b>      | <br> |  |
| Manganese        | ppm      | <b>1</b>      | <br> |  |
| Vanadium         | ppm      | <1            | <br> |  |
| ADDITIVES        |          |               |      |  |
| Calcium          | ppm      | <b>2263</b>   | <br> |  |
| Magnesium        | ppm      | <b>171</b>    | <br> |  |
| Zinc             | ppm      | <b>1302</b>   | <br> |  |
| Phosphorus       | ppm      | <b>1036</b>   | <br> |  |
| Barium           | ppm      | <b>0</b>      | <br> |  |
| Boron            | ppm      | 130           | <br> |  |
|                  |          |               |      |  |

## Diagnosis

Resample at the next service interval to monitor. All component wear rates are normal. There is no indication of any contamination in the oil. The BN result indicates that there is suitable alkalinity remaining in the oil. The condition of the oil is acceptable for the time in service.