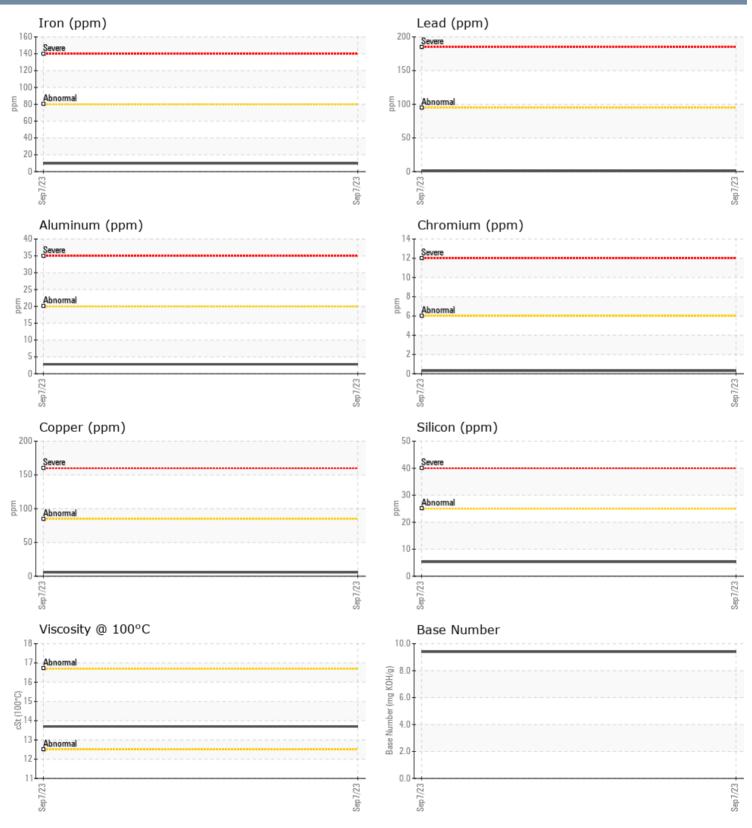

#### GRAPHS

Report Id: VP179089 [WUSCAR] 05953666 (Generated: 09/20/2023 11:21:53) Rev: 1

Contact/Location: ROBBIN MURDOCK - VP179089