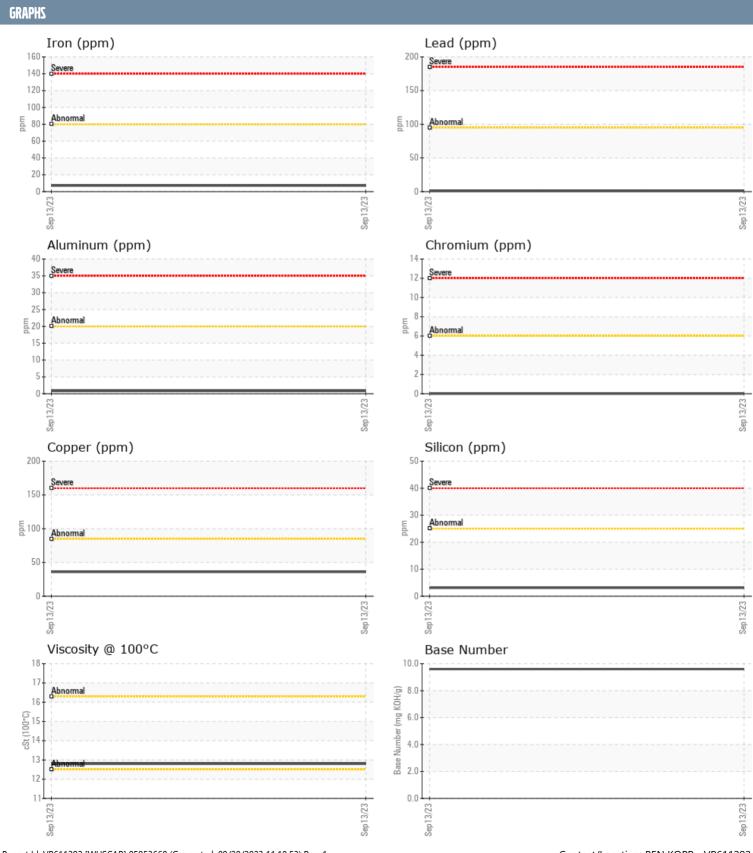

## DOUG YAKOLA RM VOLVO PENTA 7011432000 - PORT DIESEL ENGINE

Sample No: VPA060441

Oil Type: VOLVO VDS-4.5 Premium Motor Oil 15W40

| SAMPLE INFORMAT       | <b>TION</b> |               |      |  |
|-----------------------|-------------|---------------|------|--|
| Sample Number         |             | VPA060441     | <br> |  |
| Sample Date           |             | 13 Sep 2023   | <br> |  |
| Machine Hours         |             | 1472          | <br> |  |
| Oil Hours             |             | 46            | <br> |  |
| Oil Changed           |             | Not Changd    | <br> |  |
| Sample Status         |             | NORMAL        | <br> |  |
| Sample Status         |             | NORMAL        |      |  |
| OIL CONDITION         |             |               |      |  |
| Visc @ 100°C          | cSt         | <b>12.8</b>   | <br> |  |
| Base Number (BN)      | mg KOH/g    | <b>■</b> 9.6  | <br> |  |
| Oxidation (PA)        | %           | 53            | <br> |  |
|                       |             |               |      |  |
| CONTAMINATION         |             |               |      |  |
| Soot %                | %           | <b>0.4</b>    | <br> |  |
| Nitration (PA)        | %           | 47            | <br> |  |
| Sulfation (PA)        | %           | 51            | <br> |  |
| Glycol                | %           | NEG           | <br> |  |
| Fuel                  | %           | <1.0          | <br> |  |
| Silicon               | ppm         | <b>■</b> 3    | <br> |  |
| Sodium                | ppm         | <b>2</b>      | <br> |  |
| Potassium             | ppm         | <b>■</b> 1    | <br> |  |
| WEAR METALS           |             |               |      |  |
|                       |             | _ <b>_</b>    |      |  |
| Iron                  | ppm         | <b>□</b> 7    | <br> |  |
| Copper                | ppm         | <b>■</b> 36   | <br> |  |
| Lead                  | ppm         | <b>1</b>      | <br> |  |
| Tin                   | ppm         | <b>■&lt;1</b> | <br> |  |
| Aluminum              | ppm         | <b>■</b> <1   | <br> |  |
| Chromium              | ppm         | ■0            | <br> |  |
| Molybdenum            | ppm         | <b>■</b> 62   | <br> |  |
| Nickel                | ppm         | <b>■</b> <1   | <br> |  |
| Titanium              | ppm         | <b>■</b> <1   | <br> |  |
| Silver                | ppm         | <b>0</b>      | <br> |  |
| Manganese<br>Vanadium | ppm         | ■ <1<br><1    | <br> |  |
| vallaululfi           | ppm         | <1            | <br> |  |
| ADDITIVES             |             |               |      |  |
| Calcium               | ppm         | <b>1197</b>   | <br> |  |
| Magnesium             | ppm         | 1091          | <br> |  |
| Zinc                  | ppm         | <b>1374</b>   | <br> |  |
| Phosphorus            | ppm         | <b>1107</b>   | <br> |  |
| Barium                | ppm         | ■0            | <br> |  |
| Boron                 | ppm         | <b>2</b>      | <br> |  |
|                       |             |               |      |  |

## Diagnosis

Resample at the next service interval to monitor. All component wear rates are normal. There is no indication of any contamination in the oil. The BN result indicates that there is suitable alkalinity remaining in the oil. The condition of the oil is acceptable for the time in service.