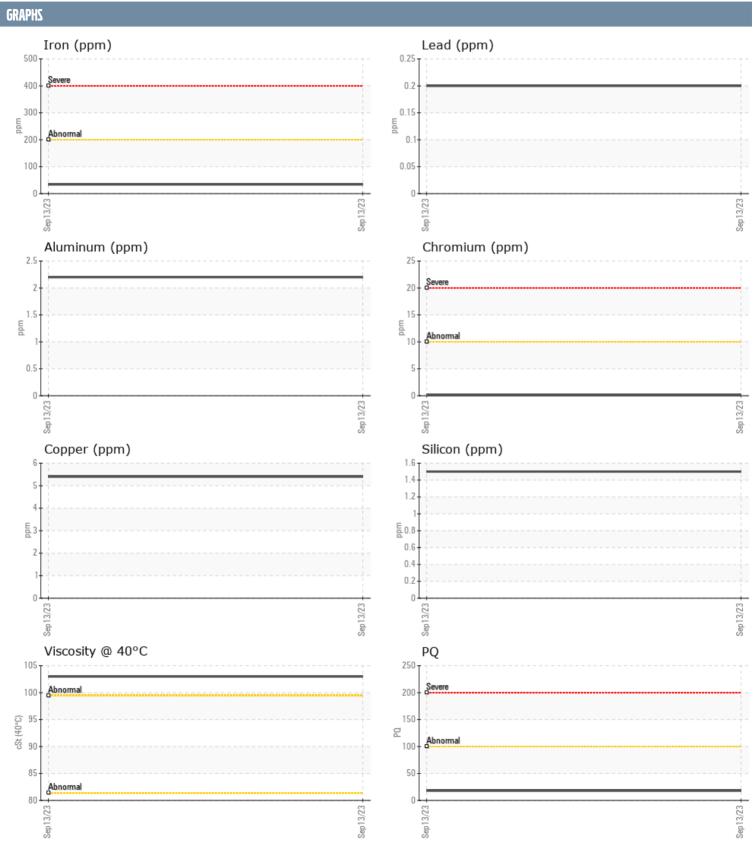

## DOUG YAKOLA RM VOLVO PENTA 3950004008 - PORT IPS

Sample No: VPA060439

**Oil Type:** VOLVO API GL-5 SAE 75W90

| SAMPLE INFORM | ATION      |               |      |  |
|---------------|------------|---------------|------|--|
| Sample Number |            | VPA060439     | <br> |  |
| Sample Date   |            | 13 Sep 2023   | <br> |  |
| Machine Hours |            | 1472          | <br> |  |
| Oil Hours     |            | 300           | <br> |  |
| Oil Changed   |            | Not Changd    | <br> |  |
| Sample Status |            | NORMAL        | <br> |  |
|               |            |               |      |  |
| OIL CONDITION |            |               |      |  |
| Visc @ 40°C   | cSt        | 103           | <br> |  |
| CONTAMINATION |            |               |      |  |
| Silicon       | ppm        | 2             | <br> |  |
| Sodium        | ppm        | _<br>3        | <br> |  |
| Potassium     | ppm        | 1             | <br> |  |
|               |            |               |      |  |
| WEAR METALS   |            |               |      |  |
| PQ            |            | <b>18</b>     | <br> |  |
| Iron          | ppm        | <b>■</b> 34   | <br> |  |
| Copper        | ppm        | 5             | <br> |  |
| Lead          | ppm        | <1            | <br> |  |
| Tin           | ppm        | 0             | <br> |  |
| Aluminum      | ppm        | 2             | <br> |  |
| Chromium      | ppm        | <b>■&lt;1</b> | <br> |  |
| Molybdenum    | ppm        | <b>■&lt;1</b> | <br> |  |
| Nickel        | ppm        | <b>0</b>      | <br> |  |
| Titanium      | ppm        | <1            | <br> |  |
| Silver        | ppm        | 0             | <br> |  |
| Manganese     | ppm        | <b>■&lt;1</b> | <br> |  |
| Vanadium      | ppm        | <1            | <br> |  |
| ADDITIVES     |            |               |      |  |
| Calcium       | ppm        | <b>6</b>      | <br> |  |
| Magnesium     | ppm        | ■0            | <br> |  |
| Zinc          | ppm        | <b>■</b> 0    | <br> |  |
| Phosphorus    | ppm        | <b>1403</b>   | <br> |  |
| Barium        | ppm        | <b>■</b> 0    | <br> |  |
| Boron         | ppm        | ■330          | <br> |  |
| . •           | -  - · · · |               |      |  |

## Diagnosis

Resample at the next service interval to monitor. All component wear rates are normal. There is no indication of any contamination in the oil. The condition of the oil is acceptable for the time in service.