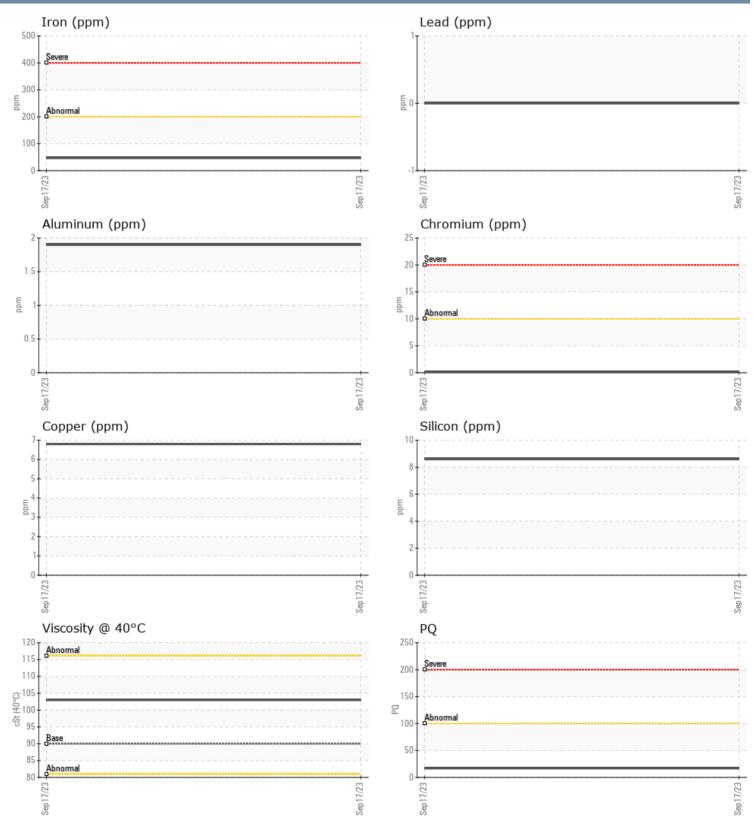

## KUMAR GALHOTRA VOLVO PENTA 3940025646 - PORT IPS

Sample No: VPA055464

Oil Type: VOLVO PENTA GL-5 SAE 75W90

| SAMPLE INFORM | IA I ION |             |      |                                                                             |
|---------------|----------|-------------|------|-----------------------------------------------------------------------------|
| Sample Number |          | VPA055464   | <br> | <br>                                                                        |
| Sample Date   |          | 17 Sep 2023 | <br> | <br>BAY MARINE                                                              |
| Machine Hours |          | 0           | <br> | <br>3 E MADISON ST                                                          |
| Oil Hours     |          | 0           | <br> | <br>WAUKEGAN, IL                                                            |
| Oil Changed   |          | N/A         | <br> | <br>US 60085                                                                |
| Sample Status |          | NORMAL      | <br> | <br>Contact: NANCY FELHOFER                                                 |
|               |          |             |      | NANCY.FELHOFER@BAYMARINE.                                                   |
| OIL CONDITION |          |             |      | Т:<br>F:                                                                    |
| Visc @ 40°C   | cSt      | <b>103</b>  | <br> | <br>– r.                                                                    |
| CONTAMINATION | l        |             |      | Diagnosis                                                                   |
| Silicon       | nnm      | 9           | <br> | <br>Resample at the next service inte                                       |
| Sodium        | ppm      | 2           | <br> | <br>to monitor.All component wear r                                         |
| Potassium     | ppm      | 1           | <br> | <br>are normal. There is no indication                                      |
|               | ppm      | • •         | <br> | <br>any contamination in the oil. The<br>condition of the oil is acceptable |
| WEAR METALS   |          |             |      | the time in service.                                                        |
| PQ            |          | <b>17</b>   | <br> |                                                                             |
| Iron          | ppm      | <b>47</b>   | <br> |                                                                             |
| Copper        | ppm      | 7           | <br> |                                                                             |
| Lead          | ppm      | 0           | <br> |                                                                             |
| Tin           | ppm      | 0           | <br> |                                                                             |
| Aluminum      | ppm      | 2           | <br> |                                                                             |
| Chromium      | ppm      | <b></b> <1  | <br> |                                                                             |
| Molybdenum    | ppm      |             | <br> |                                                                             |
| Nickel        | ppm      | <b></b> <1  | <br> |                                                                             |
| Titanium      | ppm      | <1          | <br> |                                                                             |
| Silver        | ppm      | 0           | <br> |                                                                             |
| Manganese     | ppm      | 3           | <br> |                                                                             |
| Vanadium      | ppm      | <1          | <br> |                                                                             |
| ADDITIVES     |          |             |      |                                                                             |
| Calcium       | ppm      | 4           | <br> | <br>_                                                                       |
| Magnesium     | ppm      | 0           | <br> |                                                                             |
| Zinc          | ppm      | <b>■</b> <1 | <br> |                                                                             |
| Phosphorus    | ppm      | <b>1450</b> | <br> |                                                                             |
| Barium        | ppm      | 0           | <br> |                                                                             |
| Boron         | ppm      | 313         | <br> |                                                                             |

## GRAPHS

Report Id: VP1174336 [WUSCAR] 05954339 (Generated: 09/21/2023 13:43:19) Rev: 1

Contact/Location: NANCY FELHOFER - VP1174336