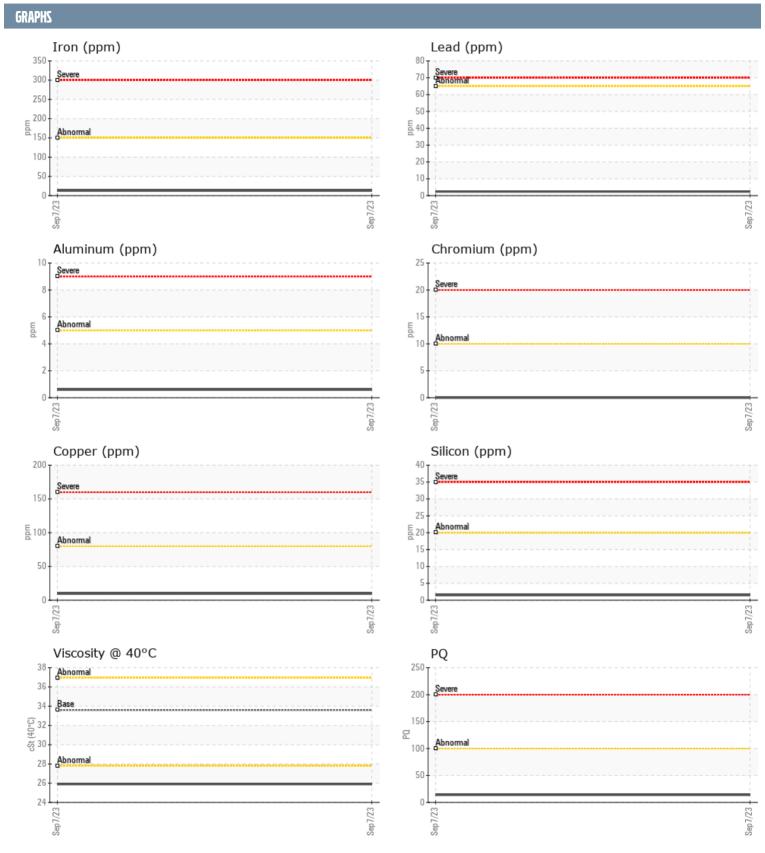

## NADINE URCIUOLI CLUB NAUTIQUE VOLVO PENTA A411332 - INBOARD - STARBOARD GEARBOX

Sample No: VPA051930

Oil Type: CHEVRON AUTOMATIC TRANS FLUID MD-3

| SAMPLE INFORM | ATION |               |      |  |
|---------------|-------|---------------|------|--|
| SAMPLE INFORM | ATIUN |               |      |  |
| Sample Number |       | VPA051930     | <br> |  |
| Sample Date   |       | 07 Sep 2023   | <br> |  |
| Machine Hours |       | 1975          | <br> |  |
| Oil Hours     |       | 0             | <br> |  |
| Oil Changed   |       | Not Changd    | <br> |  |
| Sample Status |       | NORMAL        | <br> |  |
| OIL CONDITION |       |               |      |  |
| Visc @ 40°C   | cSt   | 25.9          | <br> |  |
|               |       |               |      |  |
| CONTAMINATION |       |               |      |  |
| Silicon       | ppm   | <b>2</b>      | <br> |  |
| Sodium        | ppm   | _<br>2        | <br> |  |
| Potassium     | ppm   | <b>□</b> <1   | <br> |  |
| WEADMETALC    |       |               |      |  |
| WEAR METALS   |       |               |      |  |
| PQ            |       | <b>1</b> 4    | <br> |  |
| Iron          | ppm   | <b>1</b> 3    | <br> |  |
| Copper        | ppm   | <b>10</b>     | <br> |  |
| Lead          | ppm   | <b>2</b>      | <br> |  |
| Tin           | ppm   | <b>-&lt;1</b> | <br> |  |
| Aluminum      | ppm   | <b>-&lt;1</b> | <br> |  |
| Chromium      | ppm   | <b>0</b>      | <br> |  |
| Molybdenum    | ppm   | <b>-&lt;1</b> | <br> |  |
| Nickel        | ppm   | <b>0</b>      | <br> |  |
| Titanium      | ppm   | <1            | <br> |  |
| Silver        | ppm   | 0             | <br> |  |
| Manganese     | ppm   | <b>-&lt;1</b> | <br> |  |
| Vanadium      | ppm   | <1            | <br> |  |
| ADDITIVES     |       |               |      |  |
| Calcium       | ppm   | <b>3</b>      | <br> |  |
| Magnesium     | ppm   | <b>0</b>      | <br> |  |
| Zinc          | ppm   | ■0            | <br> |  |
| Phosphorus    | ppm   | <b>159</b>    | <br> |  |
| Barium        | ppm   | <b>0</b>      | <br> |  |
| Boron         | ppm   | <b>65</b>     | <br> |  |
| 201011        | PPIII |               |      |  |

## Diagnosis

Resample at the next service interval to monitor. All component wear rates are normal. There is no indication of any contamination in the oil. The condition of the oil is acceptable for the time in service.