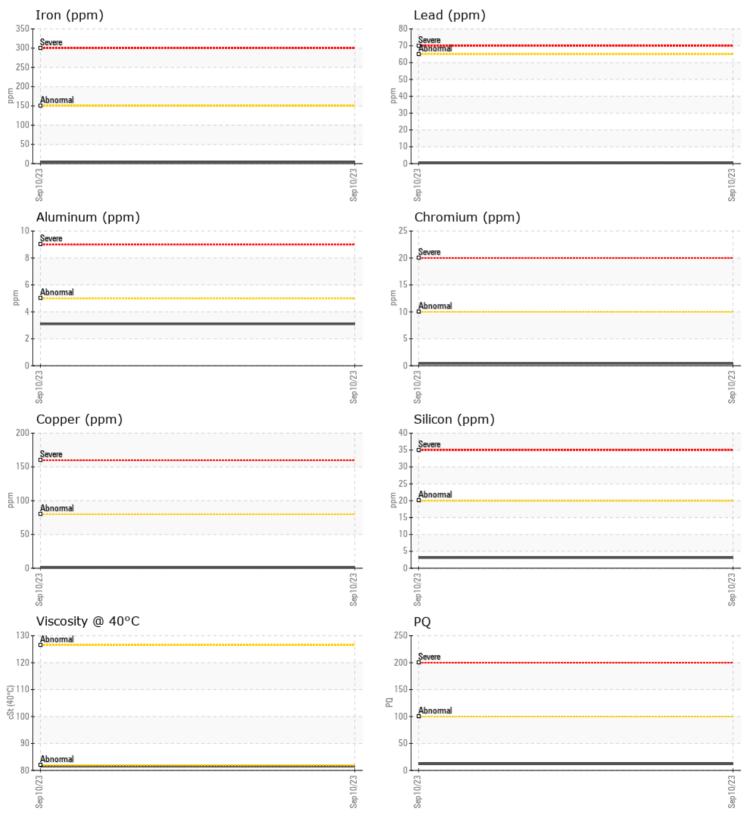

### XANTERRA PARKS AND RESORTS JB VOLVO PENTA 2006010204 - STERNDRIVE - CENTER GEARBOX

Sample No: VPA048520

Oil Type: MOBIL DELVAC 1 ESP 5W40 SYN

| SAMPLE INFORM        | ATION |              |      |                                                                            |
|----------------------|-------|--------------|------|----------------------------------------------------------------------------|
| Sample Number        |       | VPA048520    | <br> | <br>                                                                       |
| Sample Date          |       | 10 Sep 2023  | <br> | <br>Endor Marine LLC - Coastal Marine - 15                                 |
| Machine Hours        |       | 9846         | <br> | <br>4300 11th Ave. NW                                                      |
| Oil Hours            |       | 156          | <br> | <br>SEATTLE, WA                                                            |
| Oil Changed          |       | Changed      | <br> | <br>US 98107                                                               |
| Sample Status        |       | NORMAL       | <br> | <br>Contact: WILLOW YANARELLA                                              |
|                      |       |              |      | service@coastalmarineengine.com                                            |
| <b>OIL CONDITION</b> |       |              |      | T: (206)784-3703                                                           |
| Visc @ 40°C          | cSt   | 81.5         | <br> | <br>F: (206)784-8823                                                       |
| CONTAMINATION        | 1     |              |      | Diagnosis                                                                  |
| CONTAPINATION        |       |              |      | -                                                                          |
| Silicon              | ppm   | 3            | <br> | <br>Resample at the next service inter<br>to monitor.All component wear ra |
| Sodium               | ppm   | 0            | <br> | <br>are normal. There is no indication                                     |
| Potassium            | ppm   | ■ <1         | <br> | <br>any contamination in the oil. The                                      |
| WEAR METALS          |       |              |      | condition of the oil is acceptable the time in service.                    |
| PQ                   |       | 12           | <br> | <br>-                                                                      |
| Iron                 | ppm   | <b>4</b>     | <br> |                                                                            |
| Copper               | ppm   | <b>1</b>     | <br> |                                                                            |
| Lead                 | ppm   | <b>□</b> <1  | <br> |                                                                            |
| Tin                  | ppm   | <b>  </b> <1 | <br> |                                                                            |
| Aluminum             | ppm   | 3            | <br> |                                                                            |
| Chromium             | ppm   | <b>□</b> <1  | <br> |                                                                            |
| Molybdenum           | ppm   | 47           | <br> |                                                                            |
| Nickel               | ppm   | 0            | <br> |                                                                            |
| Titanium             | ppm   | 0            | <br> |                                                                            |
| Silver               | ppm   | 0            | <br> |                                                                            |
| Manganese            | ppm   | 0            | <br> |                                                                            |
| Vanadium             | ppm   | 0            | <br> |                                                                            |
| ADDITIVES            |       |              |      |                                                                            |
| Calcium              | ppm   | 1011         | <br> | <br>_                                                                      |
| Magnesium            | ppm   | 845          | <br> |                                                                            |
| Zinc                 | ppm   | 1201         | <br> |                                                                            |
| Phosphorus           | ppm   | 1036         | <br> |                                                                            |
| Barium               | ppm   | 0            | <br> |                                                                            |
| Boron                | ppm   | 125          | <br> |                                                                            |

#### GRAPHS

Report Id: VP794951 [WUSCAR] 05954940 (Generated: 09/21/2023 08:45:54) Rev: 1

Contact/Location: WILLOW YANARELLA - VP794951