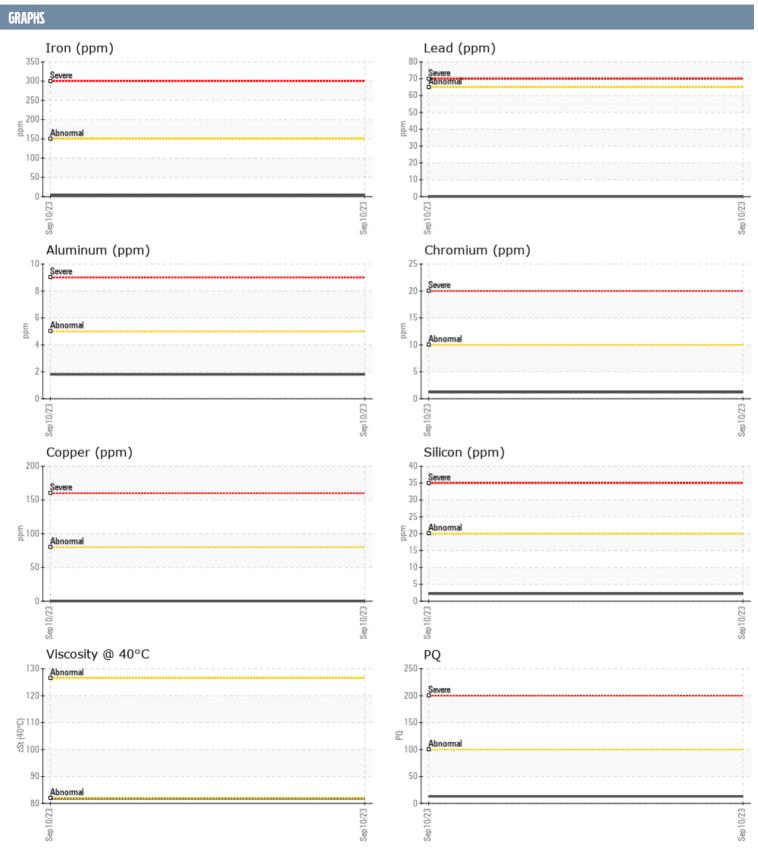

## XANTERRA PARKS AND RESORTS JB VOLVO PENTA 2006010350 - STERNDRIVE - STARBOARD GEARBOX

Sample No: VPA048502

Oil Type: MOBIL DELVAC 1 ESP 5W40 SYN

| CAMPLE INCORM | ATION |               |      |  |
|---------------|-------|---------------|------|--|
| SAMPLE INFORM | ATIUN |               |      |  |
| Sample Number |       | VPA048502     | <br> |  |
| Sample Date   |       | 10 Sep 2023   | <br> |  |
| Machine Hours |       | 0             | <br> |  |
| Oil Hours     |       | 156           | <br> |  |
| Oil Changed   |       | Changed       | <br> |  |
| Sample Status |       | NORMAL        | <br> |  |
| OIL CONDITION |       |               |      |  |
|               |       |               |      |  |
| Visc @ 40°C   | cSt   | ■81.8         | <br> |  |
| CONTAMINATION |       |               |      |  |
| Silicon       | ppm   | <b>2</b>      | <br> |  |
| Sodium        | ppm   | ■38           | <br> |  |
| Potassium     | ppm   | <b>6</b>      | <br> |  |
| WEAR METALS   |       |               |      |  |
|               |       |               |      |  |
| PQ            |       | <b>13</b>     | <br> |  |
| Iron          | ppm   | <b>■</b> 3    | <br> |  |
| Copper        | ppm   | ■0            | <br> |  |
| Lead          | ppm   | <b>■</b> 0    | <br> |  |
| Tin           | ppm   | ■0            | <br> |  |
| Aluminum      | ppm   | ■2            | <br> |  |
| Chromium      | ppm   | <b>1</b>      | <br> |  |
| Molybdenum    | ppm   | 2             | <br> |  |
| Nickel        | ppm   | <b>■&lt;1</b> | <br> |  |
| Titanium      | ppm   | 0             | <br> |  |
| Silver        | ppm   | 0             | <br> |  |
| Manganese     | ppm   | <1            | <br> |  |
| Vanadium      | ppm   | 1             | <br> |  |
| ADDITIVES     |       |               |      |  |
| Calcium       | ppm   | 34            | <br> |  |
| Magnesium     | ppm   | 61            | <br> |  |
| Zinc          | ppm   | 30            | <br> |  |
| Phosphorus    | ppm   | 39            | <br> |  |
| Barium        | ppm   | 0             | <br> |  |
|               |       |               |      |  |

## Diagnosis

Resample at the next service interval to monitor. All component wear rates are normal. There is no indication of any contamination in the oil. The condition of the oil is acceptable for the time in service.