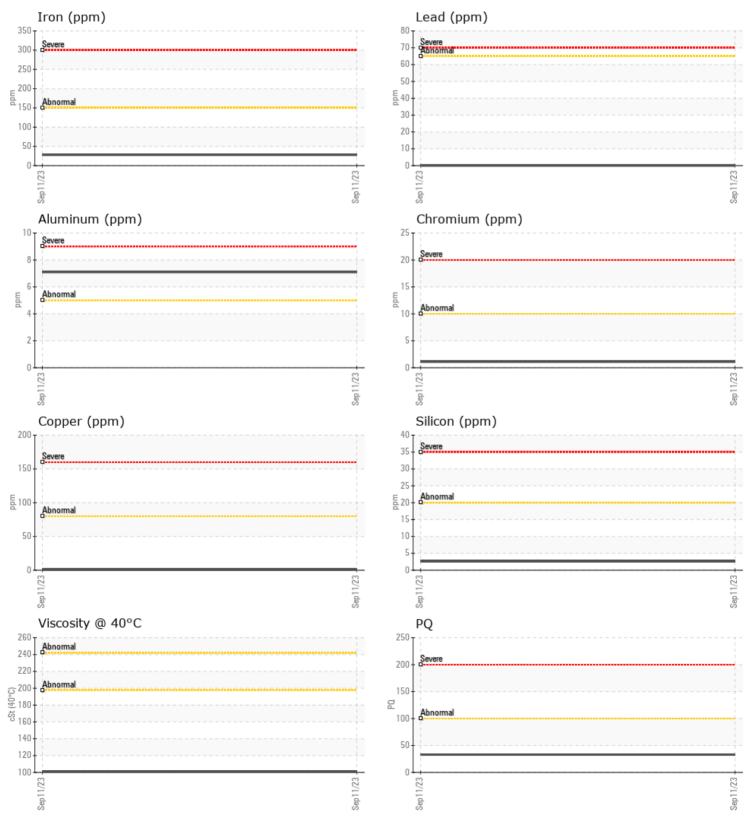

### SAMPLE INFORMATION

| Sample Number |      | VPA045690   | <br> |  |
|---------------|------|-------------|------|--|
| Sample Date   |      | 11 Sep 2023 | <br> |  |
| Machine Hours |      | 135         | <br> |  |
| Oil Hours     |      | 135         | <br> |  |
| Oil Changed   |      | N/A         | <br> |  |
| Sample Status |      | NORMAL      | <br> |  |
| OIL CONDITION |      |             |      |  |
| Visc @ 40°C   | cSt  | <b>1</b> 01 | <br> |  |
|               |      | _           |      |  |
| CONTAMINATION |      |             |      |  |
| Silicon       | ppm  | 3           | <br> |  |
| Sodium        | ppm  | 2           | <br> |  |
| Potassium     | ppm  | 0           | <br> |  |
| WEAR METALS   |      |             |      |  |
| PQ            |      | 33          | <br> |  |
| Iron          | ppm  | 28          | <br> |  |
| Copper        | ppm  | ■ <1        | <br> |  |
| Lead          | ppm  | 0           | <br> |  |
| Tin           | ppm  | 0           | <br> |  |
| Aluminum      | ppm  | 7           | <br> |  |
| Chromium      | ppm  | <b>1</b>    | <br> |  |
| Molybdenum    | ppm  | 3           | <br> |  |
| Nickel        | ppm  | 0           | <br> |  |
| Titanium      | ppm  | 0           | <br> |  |
| Silver        | ppm  | 0           | <br> |  |
| Manganese     | ppm  | 8           | <br> |  |
| Vanadium      | ppm  | 0           | <br> |  |
| ADDITIVES     |      |             |      |  |
| Calcium       | ppm  | 14          | <br> |  |
| Magnesium     | ppm  | 75          | <br> |  |
| Zinc          | ppm  | 12          | <br> |  |
| Phosphorus    | ppm  | 1358        | <br> |  |
| Barium        | ppm  | 0           | <br> |  |
| Boron         | ppm  | 311         | <br> |  |
|               | 1. 1 |             |      |  |

#### GRAPHS

Report Id: VP208640 [WUSCAR] 05955555 (Generated: 09/21/2023 17:26:48) Rev: 1

Contact/Location: BRETT STERNBACH - VP208640