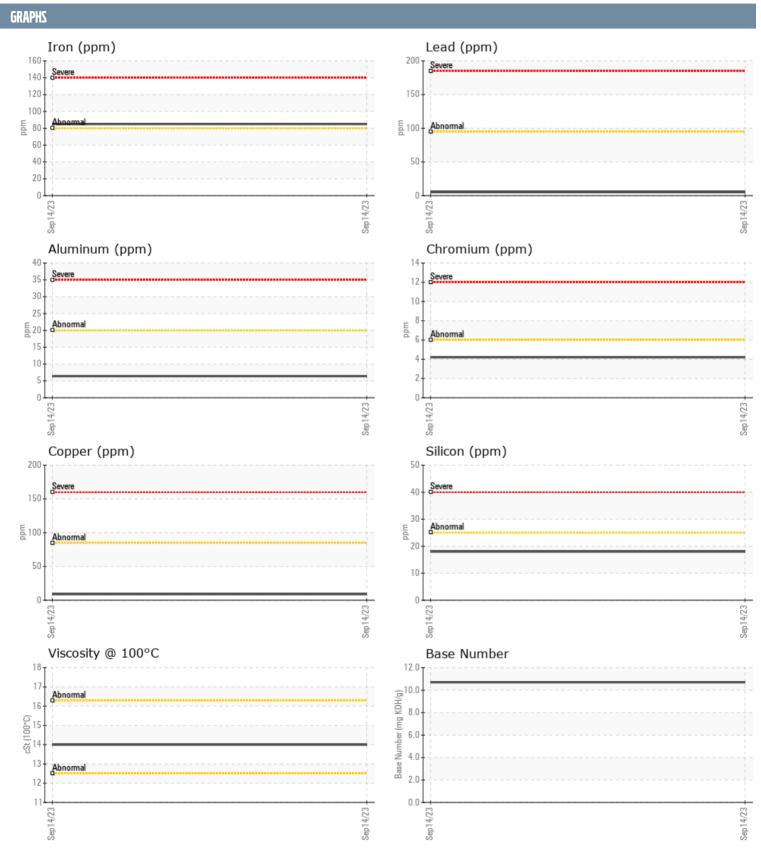

## D6-435 (S/N NOT GIVEN) - PORT DIESEL ENGINE

Sample No: VPA042533

Oil Type: VOLVO VDS-4.5 Premium Motor Oil 15W40

| SAMPLE INFORMAT    | TION     |             |      |  |
|--------------------|----------|-------------|------|--|
| Sample Number      |          | VPA042533   | <br> |  |
| Sample Date        |          | 14 Sep 2023 | <br> |  |
| Machine Hours      |          | 566         |      |  |
|                    |          |             |      |  |
| Oil Hours          |          | 165         | <br> |  |
| Oil Changed        |          | Changed     | <br> |  |
| Sample Status      |          | NORMAL      | <br> |  |
| OIL CONDITION      |          |             |      |  |
| Visc @ 100°C       | cSt      | <b>14.0</b> | <br> |  |
| Base Number (BN)   | mg KOH/g | <b>10.7</b> | <br> |  |
| Oxidation (PA)     | %        | 65          | <br> |  |
| CONTAMINATION      |          |             |      |  |
|                    | 0/       | =04         |      |  |
| Soot %             | %        | <b>0.1</b>  | <br> |  |
| Nitration (PA)     | %        | 69          | <br> |  |
| Sulfation (PA)     | %        | 65          | <br> |  |
| Glycol             | %        | NEG         | <br> |  |
| Fuel               | %        | <1.0        | <br> |  |
| Silicon            | ppm      | <b>18</b>   | <br> |  |
| Sodium             | ppm      | <b>■</b> 3  | <br> |  |
| Potassium          | ppm      | <b>■1</b>   | <br> |  |
| WEAR METALS        |          |             |      |  |
| Iron               | ppm      | <b>■85</b>  | <br> |  |
| Copper             | ppm      | 9           | <br> |  |
| Lead               | ppm      | ■5          | <br> |  |
| Tin                | ppm      | <b>4</b>    | <br> |  |
| Aluminum           | ppm      | <b>6</b>    | <br> |  |
| Chromium           | ppm      | <b>4</b>    | <br> |  |
| Molybdenum         |          | <b>□</b> 4  | <br> |  |
| Nickel             | ppm      | _           |      |  |
| Nickei<br>Titanium | ppm      | <b>2</b>    | <br> |  |
|                    | ppm      | <b></b>     |      |  |
| Silver             | ppm      | <b>0</b>    | <br> |  |
| Manganese          | ppm      | <b>1</b>    | <br> |  |
| Vanadium           | ppm      | <1          | <br> |  |
| ADDITIVES          |          |             |      |  |
| Calcium            | ppm      | <b>1177</b> | <br> |  |
| Magnesium          | ppm      | 972         | <br> |  |
| Zinc               | ppm      | ■1300       | <br> |  |
| Phosphorus         | ppm      | <b>1055</b> | <br> |  |
| Barium             | ppm      | ■0          | <br> |  |
| Boron              | ppm      | <b>5</b>    | <br> |  |
| 50.011             | 77111    |             |      |  |