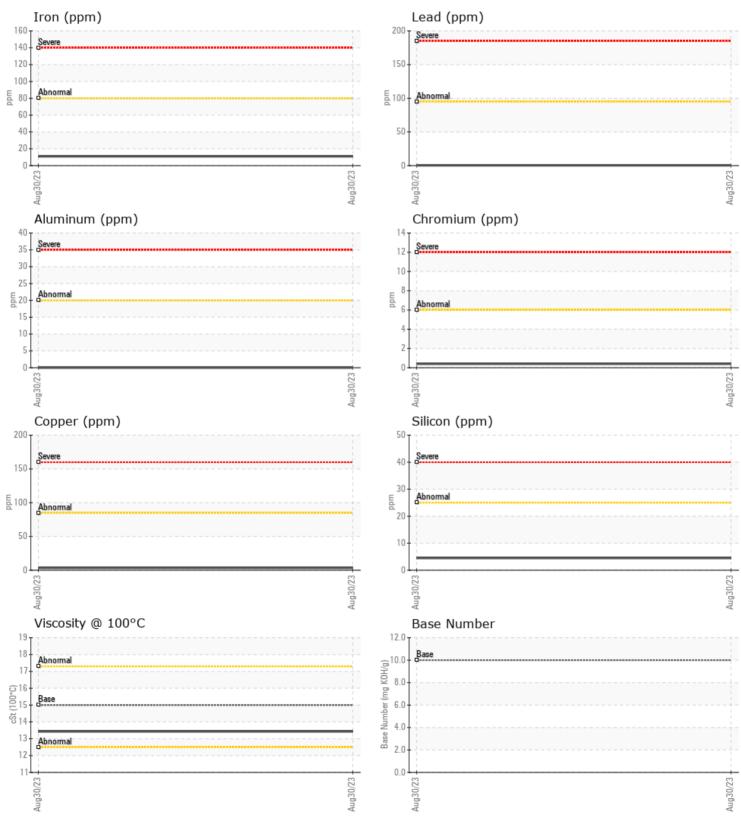

### DOUG SAX RB VOLVO PENTA A404253 - PORT DIESEL ENGINE

Sample No: VPA060482

Oil Type: VOLVO ULTRA DIESEL ENGINE OIL 15W40 VDS-3

| SAMPLE INFORM  | ATION |              |      |  |
|----------------|-------|--------------|------|--|
| Sample Number  |       | VPA060482    | <br> |  |
| Sample Date    |       | 30 Aug 2023  | <br> |  |
| Machine Hours  |       | 669          | <br> |  |
| Oil Hours      |       | 0            | <br> |  |
| Oil Changed    |       | Not Changd   | <br> |  |
| Sample Status  |       | NORMAL       | <br> |  |
|                | _     | HORMAL       |      |  |
| OIL CONDITION  |       |              |      |  |
| Visc @ 100°C   | cSt   | 13.43        | <br> |  |
| Oxidation (PA) | %     | 62           | <br> |  |
| CONTAMINATION  |       |              |      |  |
| Soot %         | %     | 0            | <br> |  |
| Nitration (PA) | %     | 57           | <br> |  |
| Sulfation (PA) | %     | 61           | <br> |  |
| Glycol         | %     | NEG          | <br> |  |
| Fuel           | %     | <1.0         | <br> |  |
| Silicon        | ppm   | <b>4</b>     | <br> |  |
| Sodium         | ppm   | 2            | <br> |  |
| Potassium      | ppm   |              | <br> |  |
| WEAR METALS    | ppm   | <b>1</b> 1   | <br> |  |
| Copper         | ppm   | 3            | <br> |  |
| Lead           | ppm   | <b>  </b> <1 | <br> |  |
| Tin            | ppm   |              | <br> |  |
| Aluminum       | ppm   | 0            | <br> |  |
| Chromium       | ppm   | ■<1          | <br> |  |
| Molybdenum     | ppm   | 65           | <br> |  |
| Nickel         | ppm   | ■<1          | <br> |  |
| Titanium       | ppm   | 0            | <br> |  |
| Silver         | ppm   | 0            | <br> |  |
| Manganese      | ppm   | <b>■</b> <1  | <br> |  |
| Vanadium       | ppm   | 0            | <br> |  |
| ADDITIVES      |       |              |      |  |
| Calcium        | ppm   | <b>1154</b>  | <br> |  |
| Magnesium      | ppm   | <b>1072</b>  | <br> |  |
| Zinc           | ppm   | 1386         | <br> |  |
| Phosphorus     | ppm   | <b>1151</b>  | <br> |  |
| Barium         | ppm   |              | <br> |  |
| Boron          | ppm   | 3            | <br> |  |
|                |       |              |      |  |

#### GRAPHS

Report Id: VPDIMPOR [WUSCAR] 05956806 (Generated: 09/20/2023 15:38:34) Rev: 1

Contact/Location: LANE DEARING - VPDIMPOR