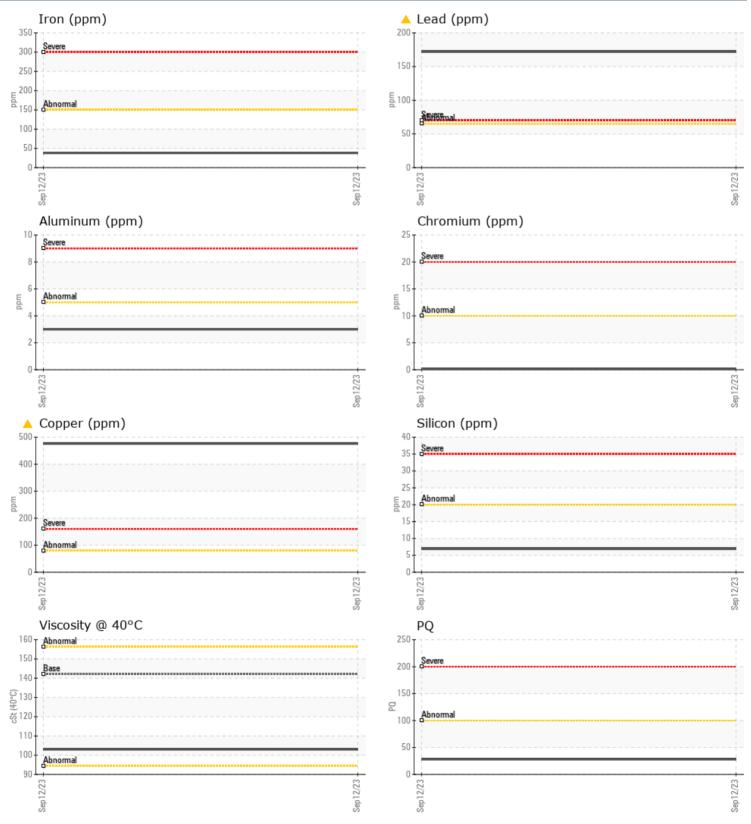

#### SAMPLE INFORMATION Sample Number VPA020413 Sample Date 12 Sep 2023 Machine Hours 664 100 **Oil Hours** Oil Changed Changed ABNORMAL Sample Status **OIL CONDITION** Visc @ 40°C cSt 103 CONTAMINATION Silicon ppm 7 Sodium ppm 37 Potassium 4 ppm WEAR METALS PO 28 Iron 38 ppm Copper ppm **476** Lead ppm **172** Tin ppm **||** <1 3 Aluminum ppm Chromium ppm **||** <1 Molybdenum 78 ppm Nickel **||** <1 ppm Titanium ppm <1 Silver 0 ppm Manganese ppm ■ <1 Vanadium 0 ppm ADDITIVES Calcium 2713 ppm Magnesium 39 ppm Zinc ppm 910 Phosphorus ppm 935 Barium 0 🔲 ppm 65 Boron ppm

### Diagnosis

The oil change at the time of sampling has been noted. We recommend an early resample to monitor this condition.Copper and lead ppm levels are abnormal. There is no indication of any contamination in the oil. The oil is no longer serviceable as a result of the abnormal and/or severe wear.

### GRAPHS

Report Id: CARHILSC [WUSCAR] 05957194 (Generated: 09/25/2023 10:04:20) Rev: 1

Contact/Location: KEVIN JACKSON - CARHILSC