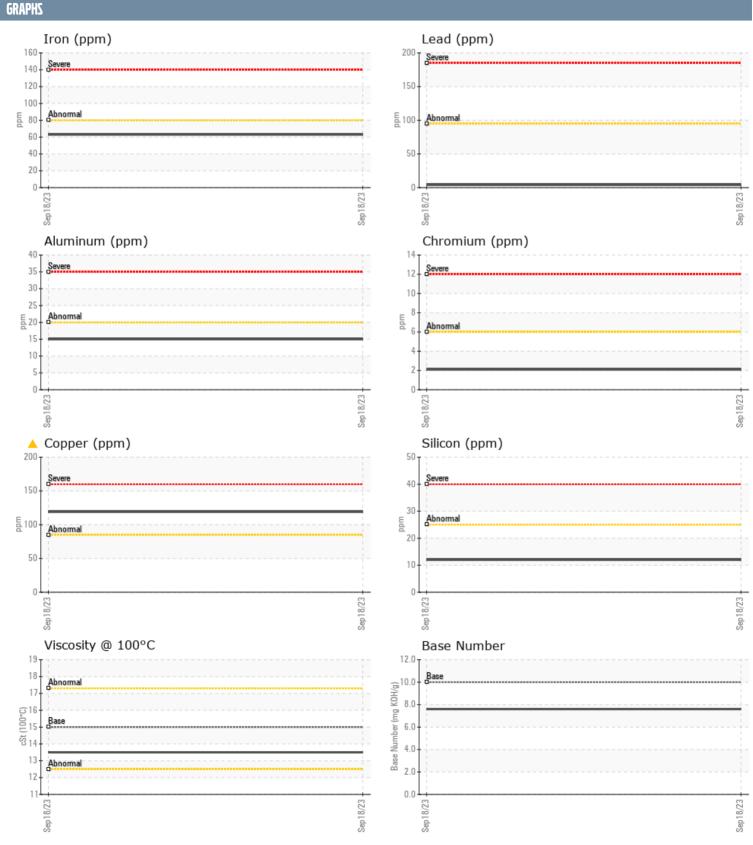

## JOE JABINATI ALAN VOLVO PENTA 7011313813 - PORT DIESEL ENGINE

Sample No: VPA041294

Oil Type: VOLVO ULTRA DIESEL ENGINE OIL 15W40 VDS-3

| SAMPLE INFORMAT  | FION     |             |      |  |
|------------------|----------|-------------|------|--|
| Sample Number    |          | VPA041294   | <br> |  |
| Sample Date      |          | 18 Sep 2023 | <br> |  |
| Machine Hours    |          | 487         | <br> |  |
| Oil Hours        |          | 286         | <br> |  |
| Oil Changed      |          | Changed     | <br> |  |
| Sample Status    |          | ATTENTION   | <br> |  |
|                  |          |             |      |  |
| OIL CONDITION    |          |             |      |  |
| Visc @ 100°C     | cSt      | <b>13.5</b> | <br> |  |
| Base Number (BN) | mg KOH/g | <b>7.6</b>  | <br> |  |
| Oxidation (PA)   | %        | 50          | <br> |  |
| CONTAMINATION    |          |             |      |  |
| Soot %           | %        | ■0.8        | <br> |  |
| Nitration (PA)   | %        | 60          | <br> |  |
| Sulfation (PA)   | %        | 49          | <br> |  |
| Glycol           | %        | NEG         | <br> |  |
| Fuel             | %        | <1.0        | <br> |  |
| Silicon          | ppm      | <b>12</b>   | <br> |  |
| Sodium           | ppm      | <b>■</b> 5  | <br> |  |
| Potassium        | ppm      | ■2          | <br> |  |
| WEAR METALS      |          |             |      |  |
|                  |          | <b>-62</b>  |      |  |
| Iron             | ppm      | <b>63</b>   | <br> |  |
| Copper           | ppm      | <u> </u>    | <br> |  |
| Lead<br>         | ppm      | <b>4</b>    | <br> |  |
| Tin              | ppm      | <b>2</b>    | <br> |  |
| Aluminum         | ppm      | <b>■</b> 15 | <br> |  |
| Chromium         | ppm      | <b>2</b>    | <br> |  |
| Molybdenum       | ppm      | <b>45</b>   | <br> |  |
| Nickel           | ppm      | <b>6</b>    | <br> |  |
| Titanium         | ppm      | <b>■</b> <1 | <br> |  |
| Silver           | ppm      | ■0          | <br> |  |
| Manganese        | ppm      | <b>1</b>    | <br> |  |
| Vanadium         | ppm      | <1          | <br> |  |
| ADDITIVES        |          |             |      |  |
| Calcium          | ppm      | <b>1339</b> | <br> |  |
| Magnesium        | ppm      | 851         | <br> |  |
| Zinc             | ppm      | <b>1337</b> | <br> |  |
| Phosphorus       | ppm      | <b>1037</b> | <br> |  |
| Barium           | ppm      | <b>■</b> 0  | <br> |  |
| Boron            | ppm      | <b>■</b> 0  | <br> |  |
|                  |          |             |      |  |

## Diagnosis

Oil and filter change at the time of sampling has been noted. No corrective action is recommended at this time. Resample at the next service interval to monitor. The copper level is abnormal. All other component wear rates are normal. There is no indication of any contamination in the oil. The BN result indicates that there is suitable alkalinity remaining in the oil. The condition of the oil is acceptable for the time in service.