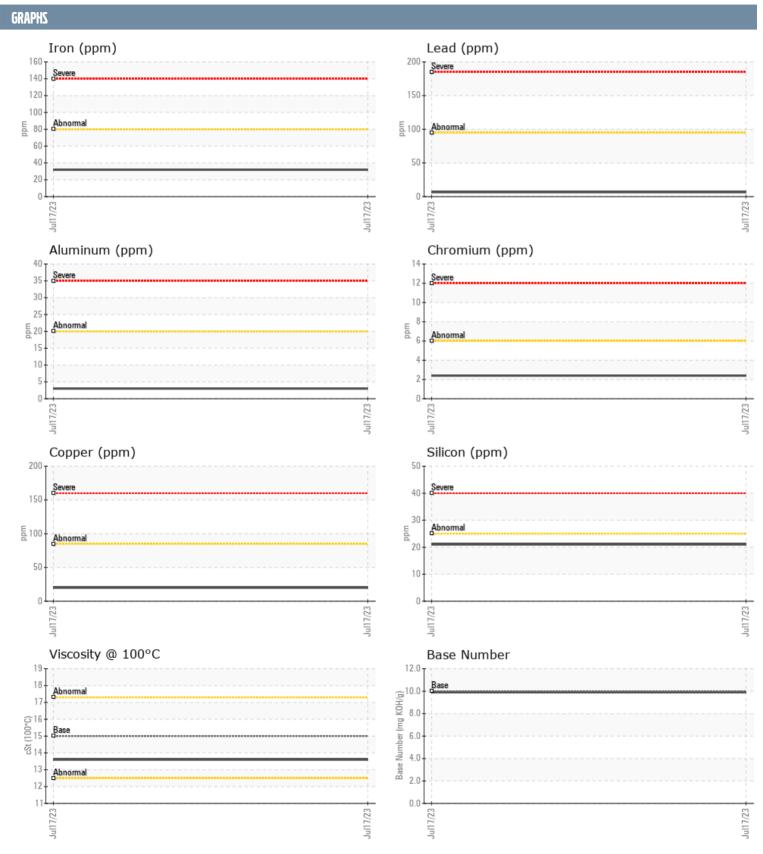

## VICTOR RETTERS VOLVO PENTA A 1 175 100 - PORT DIESEL ENGINE

Sample No: VPA056739

Oil Type: VOLVO ULTRA DIESEL ENGINE OIL 15W40 VDS-3

| SAMPLE INFORMAT  | TION     |             |      |  |
|------------------|----------|-------------|------|--|
|                  |          |             |      |  |
| Sample Number    |          | VPA056739   | <br> |  |
| Sample Date      |          | 17 Jul 2023 | <br> |  |
| Machine Hours    |          | 0           | <br> |  |
| Oil Hours        |          | 196         | <br> |  |
| Oil Changed      |          | Changed     | <br> |  |
| Sample Status    |          | NORMAL      | <br> |  |
| OIL CONDITION    |          |             |      |  |
| Visc @ 100°C     | cSt      | <b>13.6</b> | <br> |  |
| Base Number (BN) | mg KOH/g | ■9.9        | <br> |  |
| Oxidation (PA)   | %        | 63          | <br> |  |
| ` '              |          |             |      |  |
| CONTAMINATION    |          |             |      |  |
| Soot %           | %        | <b>■</b> 0  | <br> |  |
| Nitration (PA)   | %        | 63          | <br> |  |
| Sulfation (PA)   | %        | 60          | <br> |  |
| Glycol           | %        | NEG         | <br> |  |
| Fuel             | %        | <1.0        | <br> |  |
| Silicon          | ppm      | <b>21</b>   | <br> |  |
| Sodium           |          | <b>6</b>    | <br> |  |
| Potassium        | ppm      | ■3          | <br> |  |
| rotassium        | ppm      |             | <br> |  |
| WEAR METALS      |          |             |      |  |
| Iron             | ppm      | <b>■32</b>  | <br> |  |
| Copper           | ppm      | <b>20</b>   | <br> |  |
| Lead             | ppm      | <b>■7</b>   | <br> |  |
| Tin              | ppm      | <b>4</b>    | <br> |  |
| Aluminum         | ppm      | ■3          | <br> |  |
| Chromium         | ppm      | 2           | <br> |  |
| Molybdenum       |          | <b>□ 54</b> | <br> |  |
| Nickel           | ppm      | <b>3</b>    | <br> |  |
| Titanium         | ppm      | <b>■</b> 3  | <br> |  |
|                  | ppm      | _           |      |  |
| Silver           | ppm      | <b>■</b> 0  |      |  |
| Manganese        | ppm      | <b>2</b>    | <br> |  |
| Vanadium         | ppm      | 0           | <br> |  |
| ADDITIVES        |          |             |      |  |
| Calcium          | ppm      | <b>1281</b> | <br> |  |
| Magnesium        | ppm      | ■853        | <br> |  |
| Zinc             | ppm      | <b>1212</b> | <br> |  |
| Phosphorus       | ppm      | <b>1010</b> | <br> |  |
| Barium           | ppm      | ■0          | <br> |  |
| Boron            | ppm      | ■31         | <br> |  |
| 201011           | 77111    |             |      |  |

## Diagnosis

Resample at the next service interval to monitor. All component wear rates are normal. There is no indication of any contamination in the oil. The BN result indicates that there is suitable alkalinity remaining in the oil. The condition of the oil is acceptable for the time in service.