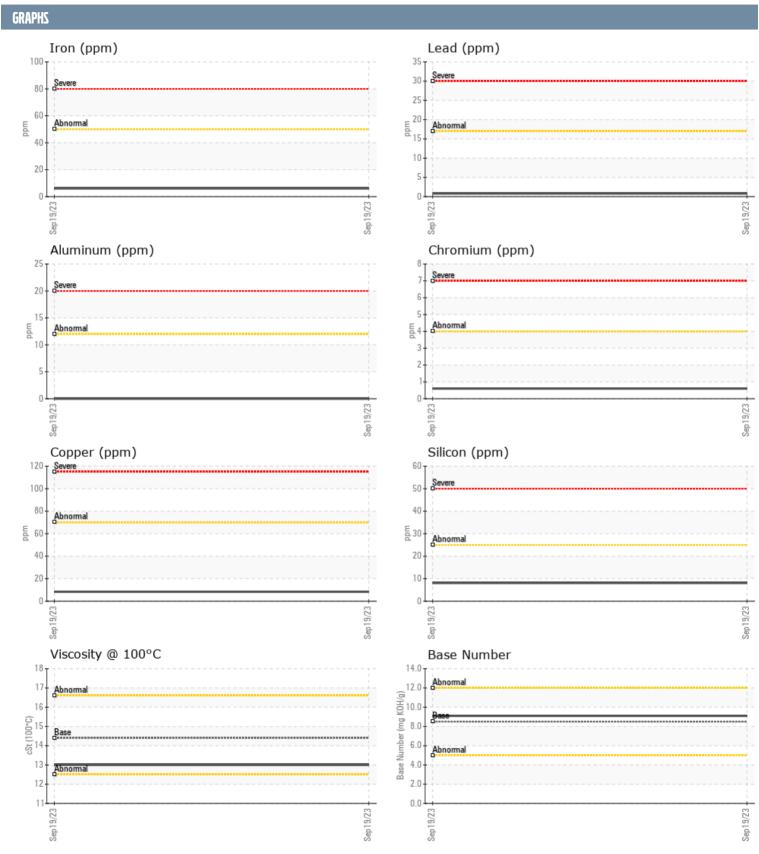

## B210882109 - GENSET

Sample No: VPA055636

Oil Type: DIESEL ENGINE OIL SAE 15W40

| SAMPLE INFORMAT  | TION     |               |      |  |
|------------------|----------|---------------|------|--|
| Sample Number    |          | VPA055636     | <br> |  |
| Sample Date      |          | 19 Sep 2023   | <br> |  |
| Machine Hours    |          | 144           | <br> |  |
| Oil Hours        |          | 0             | <br> |  |
| Oil Changed      |          | N/A           | <br> |  |
| Sample Status    |          | NORMAL        | <br> |  |
| OIL CONDITION    |          |               |      |  |
| Visc @ 100°C     | cSt      | <b>13.0</b>   | <br> |  |
| Base Number (BN) | mg KOH/g | <b>9.1</b>    | <br> |  |
| Oxidation (PA)   | %        | 78            | <br> |  |
|                  |          |               |      |  |
| CONTAMINATION    |          |               |      |  |
| Soot %           | %        | <b>■</b> 0    | <br> |  |
| Nitration (PA)   | %        | 75            | <br> |  |
| Sulfation (PA)   | %        | 62            | <br> |  |
| Glycol           | %        | NEG           | <br> |  |
| Fuel             | %        | <1.0          | <br> |  |
| Silicon          | ppm      | <b>■8</b>     | <br> |  |
| Sodium           | ppm      | <b>6</b>      | <br> |  |
| Potassium        | ppm      | <b>2</b>      | <br> |  |
| WEAR METALS      |          |               |      |  |
| Iron             | ppm      | <b>6</b>      | <br> |  |
| Copper           | ppm      | <b>■8</b>     | <br> |  |
| Lead             | ppm      | <b>■&lt;1</b> | <br> |  |
| Tin              | ppm      | <b></b>       | <br> |  |
| Aluminum         | ppm      | <b>0</b>      | <br> |  |
| Chromium         | ppm      | <b>■&lt;1</b> | <br> |  |
| Molybdenum       | ppm      | <b>44</b>     | <br> |  |
| Nickel           | ppm      | <b>■</b> 0    | <br> |  |
| Titanium         | ppm      | ■0            | <br> |  |
| Silver           | ppm      | <b>■</b> 0    | <br> |  |
| Manganese        | ppm      | <b>■</b> 2    | <br> |  |
| Vanadium         | ppm      | 0             | <br> |  |
| ADDITIVES        |          |               |      |  |
| Calcium          | ppm      | <b>1377</b>   | <br> |  |
| Magnesium        | ppm      | <b>□</b> 784  | <br> |  |
| Zinc             | ppm      | ■852          | <br> |  |
| Phosphorus       | ppm      | <b>713</b>    | <br> |  |
| Barium           | ppm      | <b>■</b> <1   | <br> |  |
| Boron            | ppm      | <b>40</b>     | <br> |  |
|                  | -        |               |      |  |

## Diagnosis

No corrective action is recommended at this time. Resample at the next service interval to monitor.All component wear rates are normal. There is no indication of any contamination in the oil. The BN result indicates that there is suitable alkalinity remaining in the oil. The condition of the oil is acceptable for the time in service.