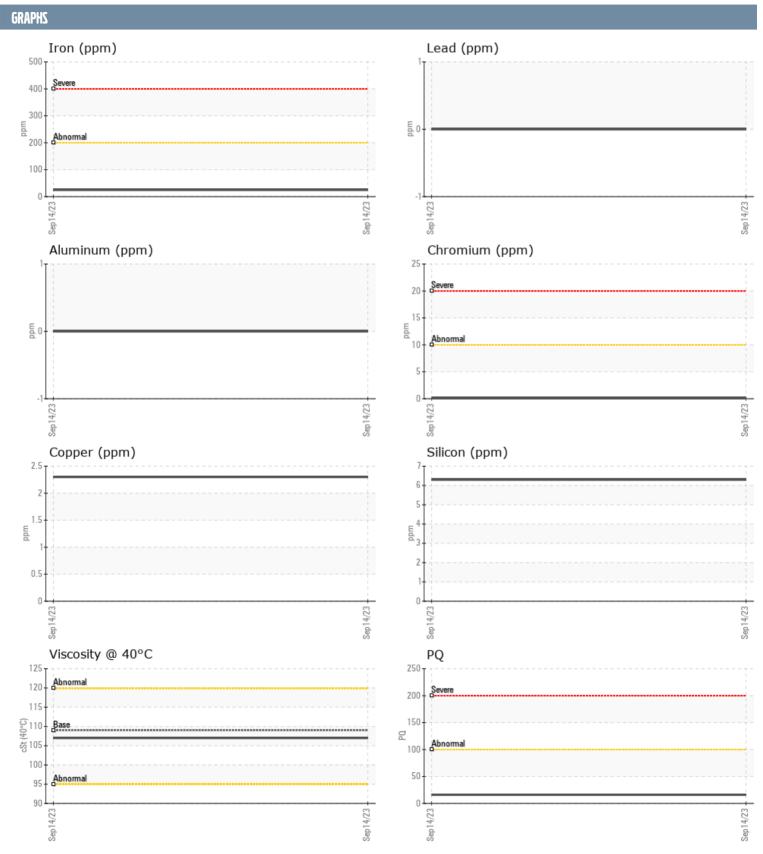

## DAN TEMPLIN 68486-3 VOLVO PENTA 3940020381 - STARBOARD IPS

Sample No: VPA037902

**Oil Type:** GEAR OIL SAE 75W90

| SAMPLE INFORM | IATION |               |      |  |
|---------------|--------|---------------|------|--|
| Sample Number |        | VPA037902     | <br> |  |
| Sample Date   |        | 14 Sep 2023   | <br> |  |
| Machine Hours |        | 490           | <br> |  |
| Oil Hours     |        | 32            | <br> |  |
| Oil Changed   |        | Changed       | <br> |  |
| Sample Status |        | NORMAL        | <br> |  |
|               |        |               |      |  |
| OIL CONDITION |        |               |      |  |
| Visc @ 40°C   | cSt    | <b>107</b>    | <br> |  |
| CONTAMINATION | X      |               |      |  |
| Silicon       | ppm    | 6             | <br> |  |
| Sodium        | ppm    | <b>0</b>      | <br> |  |
| Potassium     | ppm    | <b>1</b>      | <br> |  |
|               | 1- 1-  | _             |      |  |
| WEAR METALS   |        |               |      |  |
| PQ            |        | <b>16</b>     | <br> |  |
| Iron          | ppm    | <b>■25</b>    | <br> |  |
| Copper        | ppm    | 2             | <br> |  |
| Lead          | ppm    | 0             | <br> |  |
| Tin           | ppm    | 0             | <br> |  |
| Aluminum      | ppm    | 0             | <br> |  |
| Chromium      | ppm    | <b>■&lt;1</b> | <br> |  |
| Molybdenum    | ppm    | <b>■&lt;1</b> | <br> |  |
| Nickel        | ppm    | <b>■&lt;1</b> | <br> |  |
| Titanium      | ppm    | 0             | <br> |  |
| Silver        | ppm    | 0             | <br> |  |
| Manganese     | ppm    | <b>■&lt;1</b> | <br> |  |
| Vanadium      | ppm    | 0             | <br> |  |
| ADDITIVES     |        |               |      |  |
| Calcium       | ppm    | <b>12</b>     | <br> |  |
| Magnesium     | ppm    | _<br>1        | <br> |  |
| Zinc          | ppm    | <b>□</b> 6    | <br> |  |
| Phosphorus    | ppm    | <b>1302</b>   | <br> |  |
| Barium        | ppm    | ■0            | <br> |  |
| Boron         | ppm    | <b>298</b>    | <br> |  |
|               | PP111  |               |      |  |

## Diagnosis

Resample at the next service interval to monitor. All component wear rates are normal. There is no indication of any contamination in the oil. The condition of the oil is acceptable for the time in service.