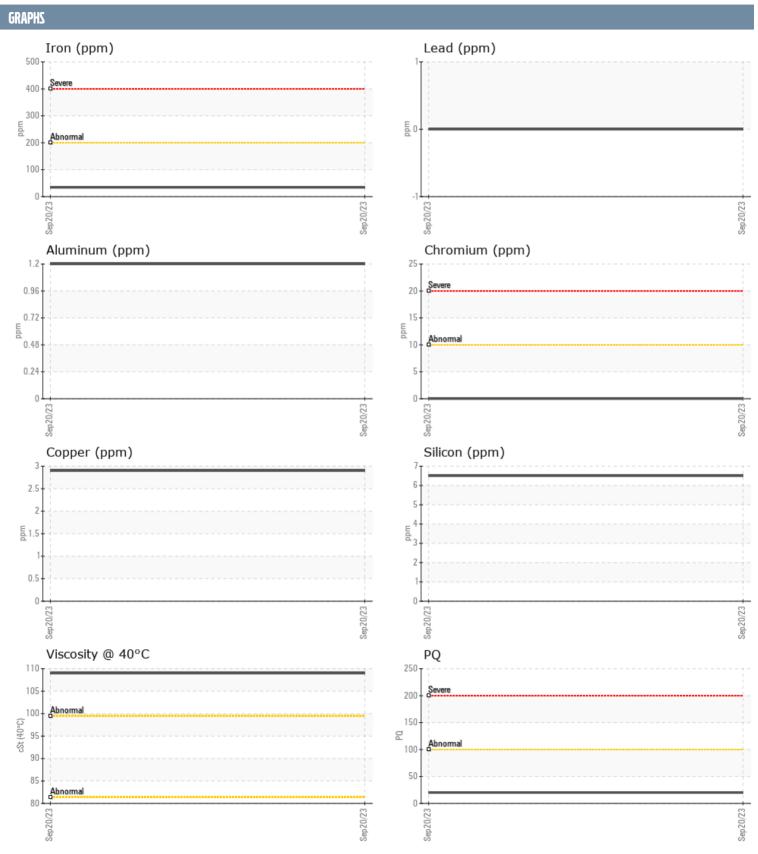

## MATT BIRCHBY 502362 VOLVO PENTA 3940021485 - PORT IPS

Sample No: VPA059632

**Oil Type:** VOLVO API GL-5 SAE 75W90

| SAMPLE INFORMA | ATION |             |      |  |
|----------------|-------|-------------|------|--|
| Sample Number  |       | VPA059632   | <br> |  |
| Sample Date    |       | 20 Sep 2023 | <br> |  |
| Machine Hours  |       | 471         | <br> |  |
| Oil Hours      |       | 50          | <br> |  |
| Oil Changed    |       | Not Changd  | <br> |  |
| Sample Status  |       | NORMAL      | <br> |  |
|                |       |             |      |  |
| OIL CONDITION  |       |             |      |  |
| Visc @ 40°C    | cSt   | 109         | <br> |  |
| CONTAMINATION  |       |             |      |  |
| Silicon        | ppm   | 6           | <br> |  |
| Sodium         | ppm   | <b>2</b>    | <br> |  |
| Potassium      | ppm   | <b>2</b>    | <br> |  |
|                | 1.1.  |             |      |  |
| WEAR METALS    |       |             |      |  |
| PQ             |       | <b>20</b>   | <br> |  |
| Iron           | ppm   | <b>■34</b>  | <br> |  |
| Copper         | ppm   | 3           | <br> |  |
| Lead           | ppm   | 0           | <br> |  |
| Tin            | ppm   | 0           | <br> |  |
| Aluminum       | ppm   | 1           | <br> |  |
| Chromium       | ppm   | <b>0</b>    | <br> |  |
| Molybdenum     | ppm   | <b>■</b> 0  | <br> |  |
| Nickel         | ppm   | <b>0</b>    | <br> |  |
| Titanium       | ppm   | 0           | <br> |  |
| Silver         | ppm   | 0           | <br> |  |
| Manganese      | ppm   | <b></b>     | <br> |  |
| Vanadium       | ppm   | 0           | <br> |  |
| ADDITIVES      |       |             |      |  |
| Calcium        | ppm   | <b>■</b> 4  | <br> |  |
| Magnesium      | ppm   | <b>2</b>    | <br> |  |
| Zinc           | ppm   | ■0          | <br> |  |
| Phosphorus     | ppm   | ■1322       | <br> |  |
| Barium         | ppm   | ■0          | <br> |  |
| Boron          | ppm   | <b>318</b>  | <br> |  |
| 20.011         | PPIII |             |      |  |

## Diagnosis

Resample at the next service interval to monitor. All component wear rates are normal. There is no indication of any contamination in the oil. The condition of the oil is acceptable for the time in service.