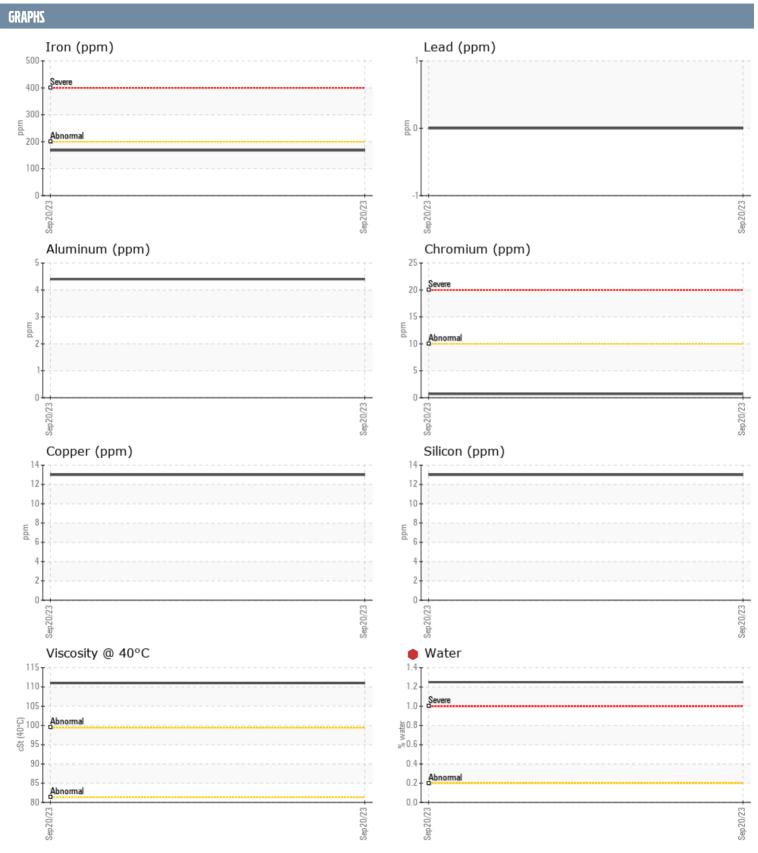

## MATT BIRCHBY 502362 VOLVO PENTA 3940021486 - STARBOARD IPS

Sample No: VPA059630

**Oil Type:** VOLVO API GL-5 SAE 75W90

| SAMPLE INFORM | ATION |               |      |  |
|---------------|-------|---------------|------|--|
| SAMPLE INFURM | ATIUN |               |      |  |
| Sample Number |       | VPA059630     | <br> |  |
| Sample Date   |       | 20 Sep 2023   | <br> |  |
| Machine Hours |       | 471           | <br> |  |
| Oil Hours     |       | 50            | <br> |  |
| Oil Changed   |       | N/A           | <br> |  |
| Sample Status |       | SEVERE        | <br> |  |
| OIL CONDITION |       |               |      |  |
| Visc @ 40°C   | cSt   | 111           | <br> |  |
| CONTAMINATION |       |               |      |  |
| Water         | %     | <b>1.25</b>   | <br> |  |
| Silicon       | ppm   | 13            | <br> |  |
| Sodium        | ppm   | ■83           | <br> |  |
| Potassium     | ppm   | <b>■</b> 6    | <br> |  |
|               | ррт   |               |      |  |
| WEAR METALS   |       |               |      |  |
| PQ            |       | <b>1</b> 9    | <br> |  |
| Iron          | ppm   | <b>168</b>    | <br> |  |
| Copper        | ppm   | <b>13</b>     | <br> |  |
| Lead          | ppm   | 0             | <br> |  |
| Tin           | ppm   | 0             | <br> |  |
| Aluminum      | ppm   | 4             | <br> |  |
| Chromium      | ppm   | <b>■&lt;1</b> | <br> |  |
| Molybdenum    | ppm   | <b>■</b> 0    | <br> |  |
| Nickel        | ppm   | <b>2</b>      | <br> |  |
| Titanium      | ppm   | 0             | <br> |  |
| Silver        | ppm   | 0             | <br> |  |
| Manganese     | ppm   | <b>■</b> 3    | <br> |  |
| Vanadium      | ppm   | 0             | <br> |  |
| ADDITIVES     |       |               |      |  |
| Calcium       | ppm   | <b>1</b> 2    | <br> |  |
| Magnesium     | ppm   | ■14           | <br> |  |
| Zinc          | ppm   | ■134          | <br> |  |
| Phosphorus    | ppm   | <b>■</b> 1374 | <br> |  |
| Barium        | ppm   | ■0            | <br> |  |
| Boron         | ppm   | ■297          | <br> |  |
| 201011        | PPIII |               |      |  |

## Diagnosis

F: (206)784-8823

We advise that you check for the source of water entry. We recommend that you drain the oil from the component if this has not already been done. We recommend an early resample to monitor this condition. All component wear rates are normal. There is a high concentration of water present in the oil. The oil is no longer serviceable due to the presence of contaminants.